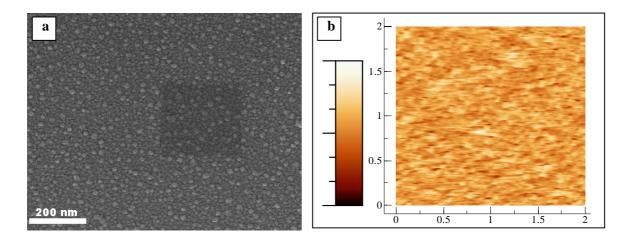

## Supplementary Material (ESI) for Journal of Materials Chemistry

This journal is © the Royal Society of Chemistry 2010

**SI-2:** Supplementary information showing SEM (a) and AFM (b) micrographs of Catalyst particles formed on Si wafer after heating up Al and Fe film on it.