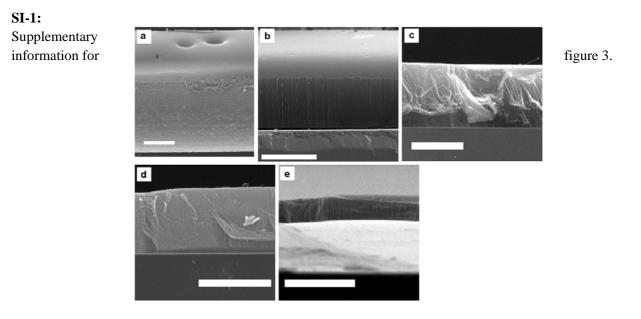

## **Supplementary information**

Figure 1: SEM micrographs of Height of CNT films grown for certain Hydrogen or water concentrations marked in figure 3. (Data bar for SEM micrographs a and b is  $200\mu$ m and  $100\mu$ m for c,d and e)