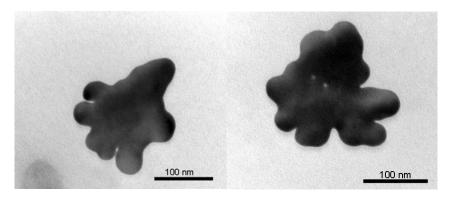

E-mail: monica.potara@phys.ubbcluj.ro and simion.astilean@phys.ubbcluj.ro

**Figure S1** Representative TEM image of sample prepared with 38.8 mM sodium citrate concentration.

**Figure S2** Representative TEM images of sample obtained with a sodium citrate concentration beyond 38.8 mM.