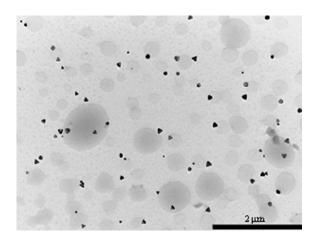

E-mail: monica.potara@phys.ubbcluj.ro and simion.astilean@phys.ubbcluj.ro

**Figure S1** Representative TEM image of sample prepared with 38.8 mM sodium citrate concentration.

**Figure S2** Representative TEM images of sample obtained with a sodium citrate concentration beyond 38.8 mM.