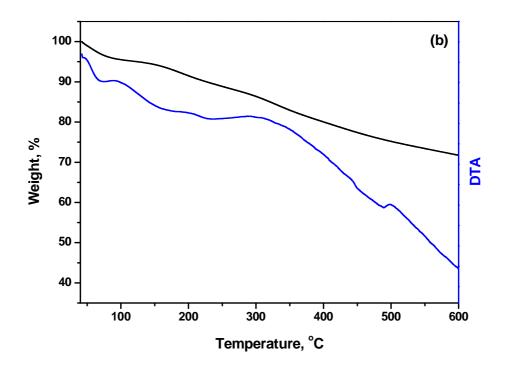

## Grafting of Oxo-vanadium Schiff Base on Graphene Nanosheets and its Catalytic Activity for the Oxidation of Alcohols

Harshal P. Mungse, Sanny Verma, Neeraj Kumar, Bir Sain, Om P. Khatri\*

Figure S1: TGA / DTA characterization

**Figure S2: FTIR characterization** 

**Figure S1** TGA and DTA patterns for (a) the graphene oxide, (b) the APTES coated graphene nanosheets, and (b) the graphene immobilized oxo-vanadium Schiff base catalyst