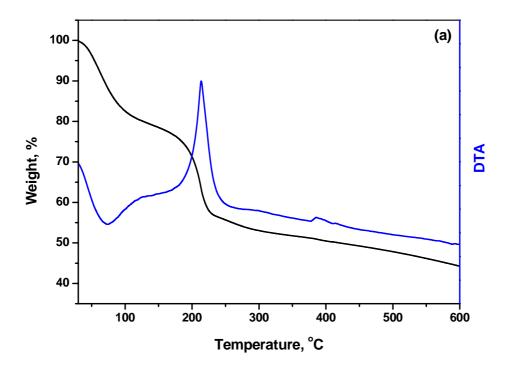

## Grafting of Oxo-vanadium Schiff Base on Graphene Nanosheets and its Catalytic Activity for the Oxidation of Alcohols

Harshal P. Mungse, Sanny Verma, Neeraj Kumar, Bir Sain, Om P. Khatri\*

Figure S1: TGA / DTA characterization

**Figure S2: FTIR characterization** 

**Figure S1** TGA and DTA patterns for (a) the graphene oxide, (b) the APTES coated graphene nanosheets, and (b) the graphene immobilized oxo-vanadium Schiff base catalyst