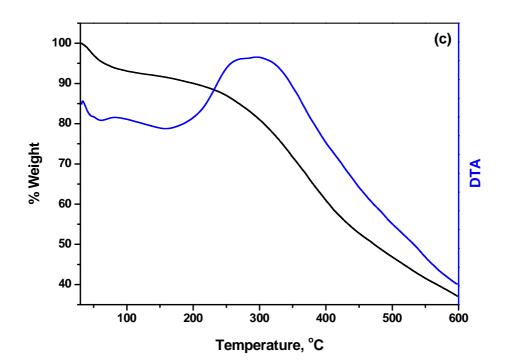

## Grafting of Oxo-vanadium Schiff Base on Graphene Nanosheets and its Catalytic Activity for the Oxidation of Alcohols

Harshal P. Mungse, Sanny Verma, Neeraj Kumar, Bir Sain, Om P. Khatri\*

Figure S1: TGA / DTA characterization

**Figure S2: FTIR characterization** 

**Figure S1** TGA and DTA patterns for (a) the graphene oxide, (b) the APTES coated graphene nanosheets, and (b) the graphene immobilized oxo-vanadium Schiff base catalyst