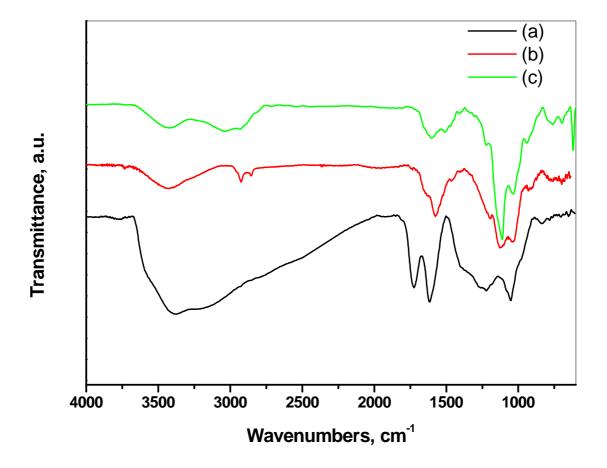

**Figure S2** FTIR spectra of (a) the graphene oxide, (b) the APTES coated graphene oxide, and (b) the graphene immobilized oxo-vanadium Schiff base catalyst.