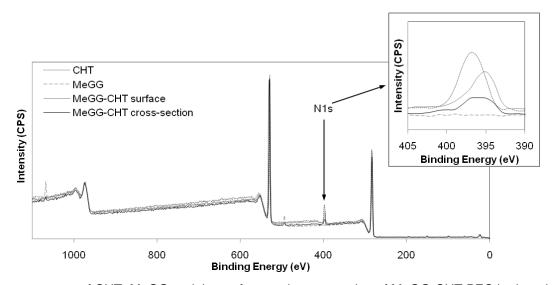

**Fig. S1** Schematic representation of the chemical reaction for producing fluorescein-labeled CHT (fluorescein-CHT).

The elemental analysis summarized in Table 2 was calculated based on the survey spectra depicted in Fig. S2. The percentages of the elements were calculated by the areas under the specific peaks.

Fig. S2 Survey spectra of CHT, MeGG and the surface and cross-section of MeGG-CHT PEC hydrogel.