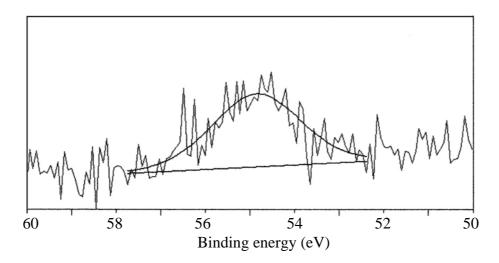

Figure S 2: XPS measurement on ZnO nanoparticles prepared in presence of 10% of  $[Li(NMe_2)_2]$  showing the presence of Li ions after the washing of the sample with deionized water.