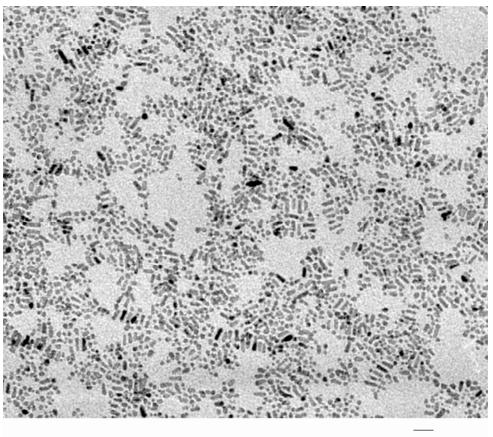

## 20 nm

Figure S 1: TEM pictures of ZnO nanorods obtained in absence of Li or Na ion.

Supplementary Material (ESI) for New Journal of Chemistry This journal is (c) The Royal Society of Chemistry and The Centre National de la Recherche Scientifique, 2007