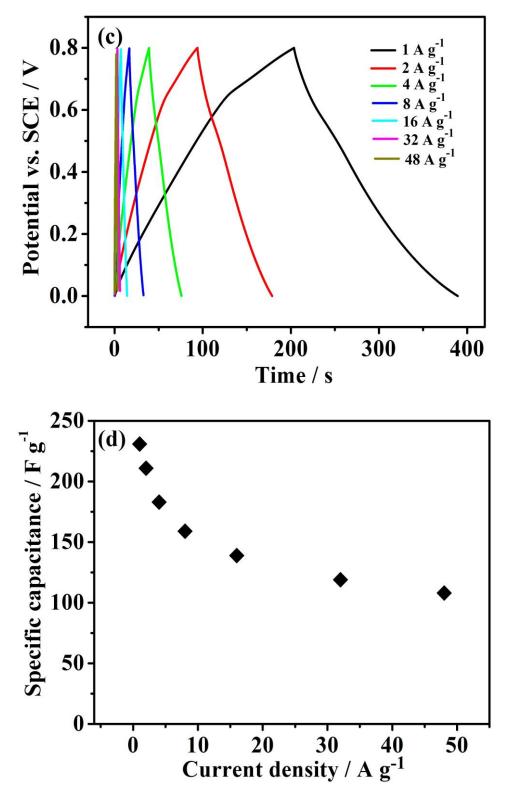

Email address: xfwang@tongji.edu.cn

**Fig S1** (a) CV curves and (b) charge-discharge curves of manganese oxide electrode at 1 A g<sup>-1</sup>, (c) charge-discharge curves and (d) specific capacitances of manganese oxide electrode obtained in oxygen at different current densities.