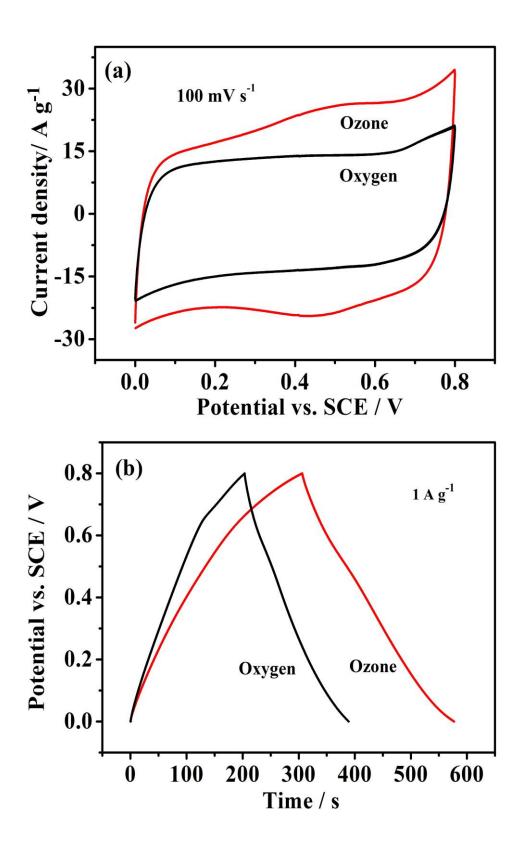

Email address: xfwang@tongji.edu.cn

**Fig S1** (a) CV curves and (b) charge-discharge curves of manganese oxide electrode at 1 A g<sup>-1</sup>, (c) charge-discharge curves and (d) specific capacitances of manganese oxide electrode obtained in oxygen at different current densities.