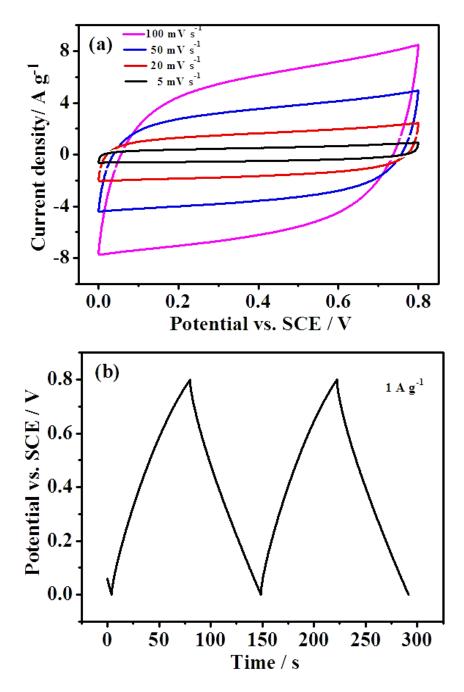

Fig.2 (a)CV and (b) charge-discharge curves obtained by the two-electrode supercapacitor cell.