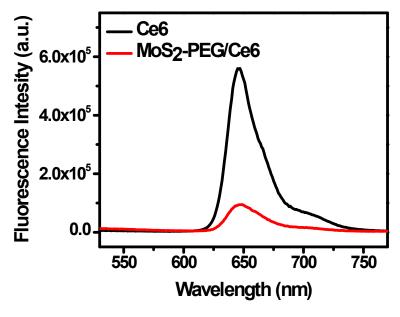

## **Supporting Information**

**Supporting Figure S1.** DLS measured hydrodynamic sizes of MoS<sub>2</sub> nanosheets before & after PEGylation or Ce6 loading.

**Supporting Figure S2.** Fluorescent spectra of Ce6 and MoS<sub>2</sub>-PEG/Ce6 aqueous solutions at the same Ce6 concentration ( $\lambda ex = 404$  nm), demonstrating fluorescence quenching of Ce6 after loading onto MoS<sub>2</sub>-PEG.