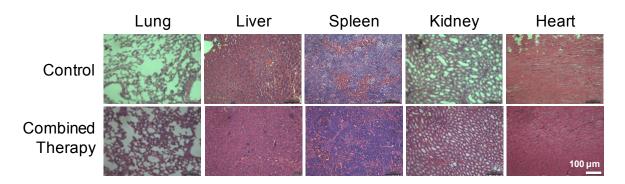

**Supporting Figure S3.** H&E stained images of major organs of healthy mice and mice 30 days after PTT & PDT combined therapy with i.v. injection of MoS<sub>2</sub>-PEG/Ce6. No noticeable abnormality was observed.