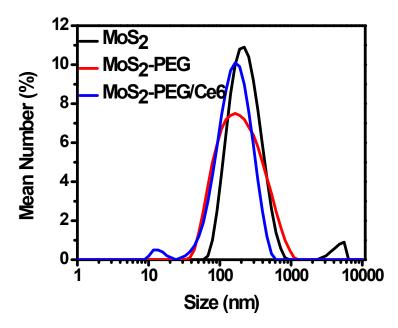

## **Supporting Information**

**Supporting Figure S1.** DLS measured hydrodynamic sizes of MoS<sub>2</sub> nanosheets before & after PEGylation or Ce6 loading.

**Supporting Figure S2.** Fluorescent spectra of Ce6 and MoS<sub>2</sub>-PEG/Ce6 aqueous solutions at the same Ce6 concentration ( $\lambda ex = 404$  nm), demonstrating fluorescence quenching of Ce6 after loading onto MoS<sub>2</sub>-PEG.