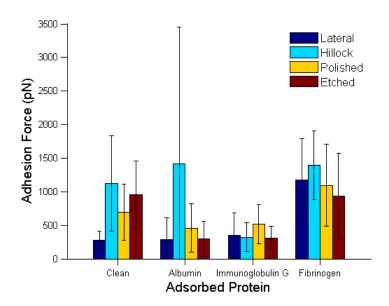

**Figure S1** Average adhesion force of "Surface adhesion only" force-distance curves. The high degree of variability in force measurement, represented by the error bars showcasing the standard deviation of the measurement, renders it difficult to discern any compelling change in behavior.