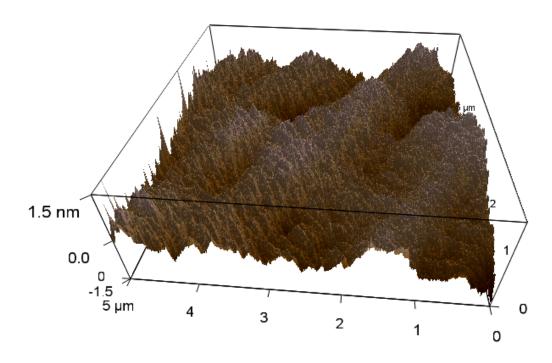

**Figure S2** Height-adjusted lateral GaN with a clearer representation of the surface features. Figure 1 in the full text has a 30 nm height range; here, the height range is 3 nm.