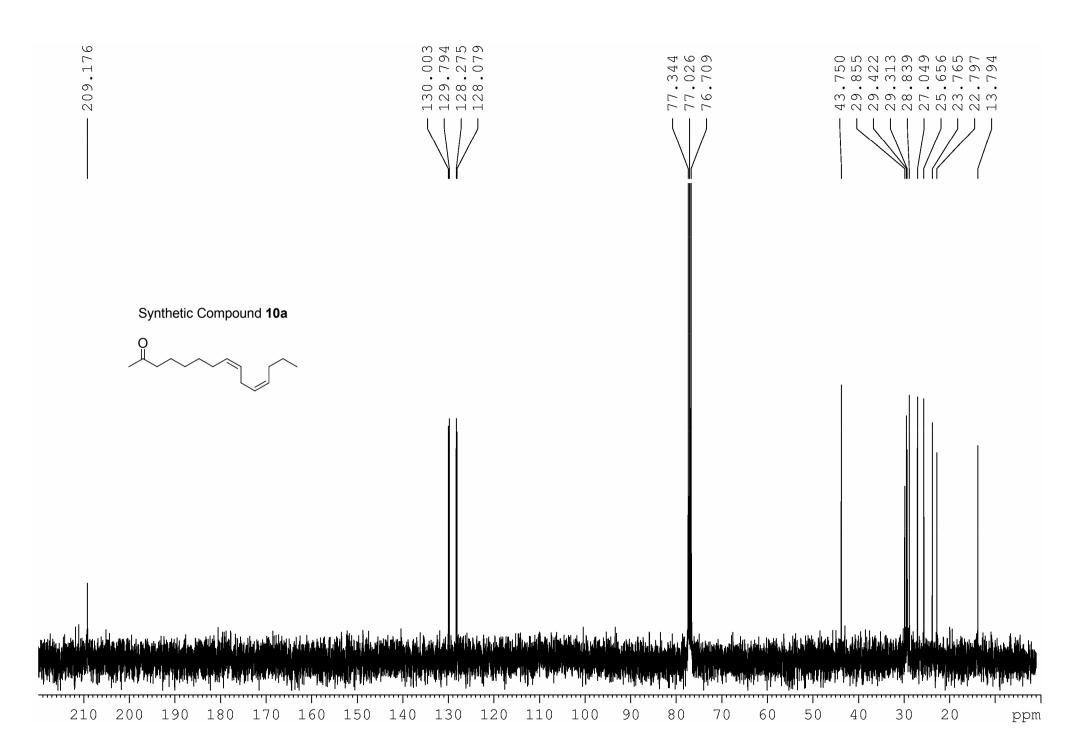

## **Supplementary Information**

- Page 1 <sup>1</sup>H NMR of the natural compound **10**
- Page 2 <sup>13</sup>C NMR of the natural compound **10**
- Page 3 <sup>1</sup>H NMR of the synthetic compound **10a**
- Page 4 <sup>13</sup>C NMR of the synthetic compound **10a**
- Page 5 <sup>1</sup>H NMR of the synthetic compound **10b**
- Page 6 <sup>13</sup>C NMR of the synthetic compound **10b**

| 209.143           | 130.213<br>129.992<br>129.781<br>129.483<br>128.273<br>128.073                 | 77.356                                          | 43.752<br>31.800<br>31.800<br>29.853<br>29.730<br>29.423<br>29.423<br>28.972<br>28.972<br>28.972<br>27.247<br>27.247<br>27.247<br>27.247<br>27.247<br>27.247<br>27.247<br>27.247<br>27.247<br>22.676<br>23.769                                                                                                                                                                                                                                                                                                                                                                                                                                                                                                                                                                                                                                                                                                                                                                                                                                                                                                                                                                                                                            |
|-------------------|--------------------------------------------------------------------------------|-------------------------------------------------|-------------------------------------------------------------------------------------------------------------------------------------------------------------------------------------------------------------------------------------------------------------------------------------------------------------------------------------------------------------------------------------------------------------------------------------------------------------------------------------------------------------------------------------------------------------------------------------------------------------------------------------------------------------------------------------------------------------------------------------------------------------------------------------------------------------------------------------------------------------------------------------------------------------------------------------------------------------------------------------------------------------------------------------------------------------------------------------------------------------------------------------------------------------------------------------------------------------------------------------------|
| Natural Comp      | bound <b>10</b>                                                                |                                                 |                                                                                                                                                                                                                                                                                                                                                                                                                                                                                                                                                                                                                                                                                                                                                                                                                                                                                                                                                                                                                                                                                                                                                                                                                                           |
|                   | ւն վել է է, է, մուլ, ու և է է է են է նու է է ու է է ու է է է է է է է է է է է է | بالأمالية لوس المانية المراجع فالمراجع والمراجع |                                                                                                                                                                                                                                                                                                                                                                                                                                                                                                                                                                                                                                                                                                                                                                                                                                                                                                                                                                                                                                                                                                                                                                                                                                           |
| 210 200 190 180 1 |                                                                                | 0 90 80 70 6                                    | атарандана интернета и страндени и полого и полого и полого и полого и полого и страна и стр<br>Страна и страна и стр<br>Страна и страна и стр<br>Страна и страна и стр |