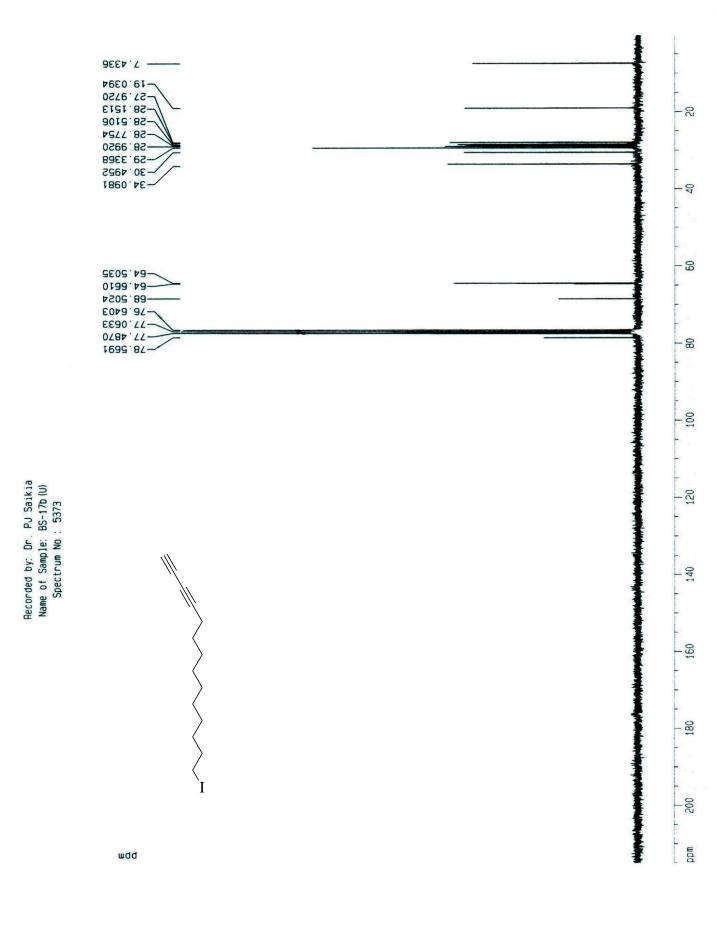

### **CONTENTS**

| 1. <sup>1</sup> H & <sup>13</sup> C NMR SPECTRUM OF COMPOUND 5S1 & S2   |
|-------------------------------------------------------------------------|
| 2. <sup>1</sup> H & <sup>13</sup> C NMR SPECTRUM OF COMPOUND 14         |
| 3. <sup>1</sup> H & <sup>13</sup> C NMR SPECTRUM OF COMPOUND 15         |
| 4. <sup>1</sup> H & <sup>13</sup> C NMR SPECTRUM OF COMPOUND 16         |
| 5. <sup>1</sup> H & <sup>13</sup> C NMR SPECTRUM OF COMPOUND 17         |
| 6. <sup>1</sup> H & <sup>13</sup> C NMR SPECTRUM OF COMPOUND 7          |
| 7. <sup>1</sup> H & <sup>13</sup> C NMR SPECTRUM OF COMPOUND 2          |
| 8. <sup>1</sup> H & <sup>13</sup> C NMR SPECTRUM OF COMPOUND 18         |
| 9. <sup>1</sup> H & <sup>13</sup> C NMR SPECTRUM OF COMPOUND 10         |
| 10. <sup>1</sup> H & <sup>13</sup> C NMR SPECTRUM OF COMPOUND 12        |
| 11. <sup>1</sup> H & <sup>13</sup> C NMR SPECTRUM OF COMPOUND 3         |
| 12. <sup>1</sup> H & <sup>13</sup> C NMR SPECTRUM OF COMPOUND 19(major) |
| 13. <sup>1</sup> H & <sup>13</sup> C NMR SPECTRUM OF COMPOUND 20(minor) |
| 14. <sup>1</sup> H & <sup>13</sup> C NMR SPECTRUM OF COMPOUND 21(major) |
| 15. <sup>1</sup> H & <sup>13</sup> C NMR SPECTRUM OF COMPOUND 22(minor) |