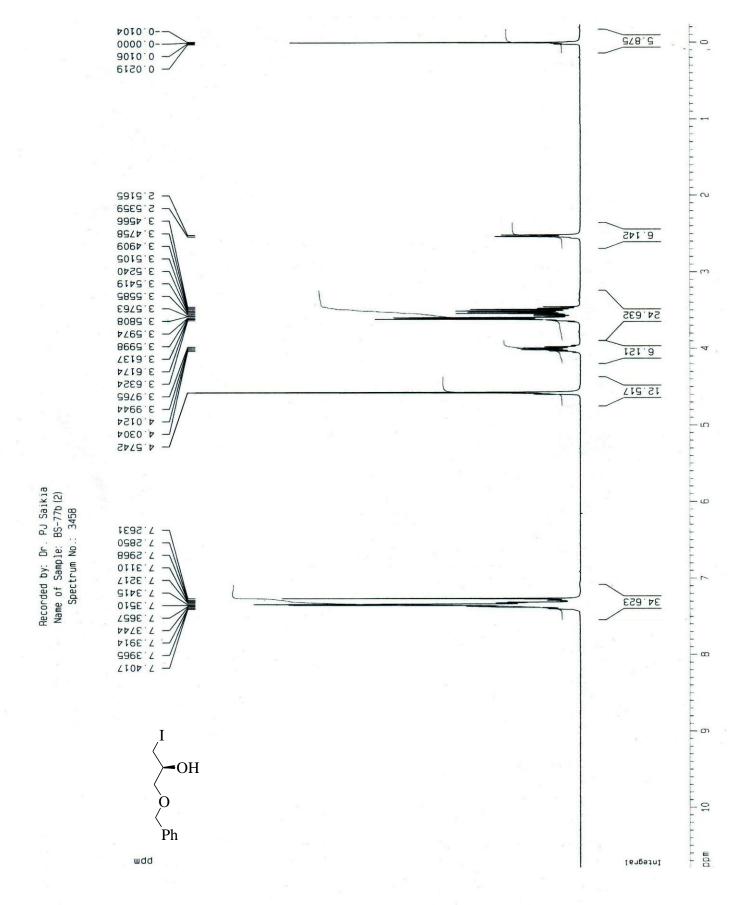

### **CONTENTS**

| 1. <sup>1</sup> H & <sup>13</sup> C NMR SPECTRUM OF COMPOUND 5S1 & S2   |
|-------------------------------------------------------------------------|
| 2. <sup>1</sup> H & <sup>13</sup> C NMR SPECTRUM OF COMPOUND 14         |
| 3. <sup>1</sup> H & <sup>13</sup> C NMR SPECTRUM OF COMPOUND 15         |
| 4. <sup>1</sup> H & <sup>13</sup> C NMR SPECTRUM OF COMPOUND 16         |
| 5. <sup>1</sup> H & <sup>13</sup> C NMR SPECTRUM OF COMPOUND 17         |
| 6. <sup>1</sup> H & <sup>13</sup> C NMR SPECTRUM OF COMPOUND 7          |
| 7. <sup>1</sup> H & <sup>13</sup> C NMR SPECTRUM OF COMPOUND 2          |
| 8. <sup>1</sup> H & <sup>13</sup> C NMR SPECTRUM OF COMPOUND 18         |
| 9. <sup>1</sup> H & <sup>13</sup> C NMR SPECTRUM OF COMPOUND 10         |
| 10. <sup>1</sup> H & <sup>13</sup> C NMR SPECTRUM OF COMPOUND 12        |
| 11. <sup>1</sup> H & <sup>13</sup> C NMR SPECTRUM OF COMPOUND 3         |
| 12. <sup>1</sup> H & <sup>13</sup> C NMR SPECTRUM OF COMPOUND 19(major) |
| 13. <sup>1</sup> H & <sup>13</sup> C NMR SPECTRUM OF COMPOUND 20(minor) |
| 14. <sup>1</sup> H & <sup>13</sup> C NMR SPECTRUM OF COMPOUND 21(major) |
| 15. <sup>1</sup> H & <sup>13</sup> C NMR SPECTRUM OF COMPOUND 22(minor) |