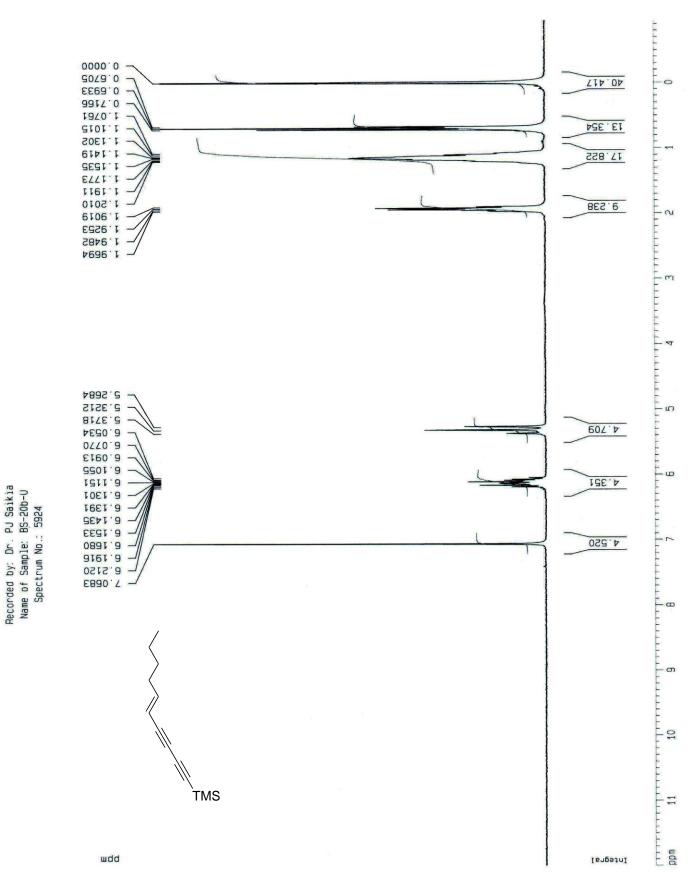

### **CONTENTS**

| 1. <sup>1</sup> H & <sup>13</sup> C NMR SPECTRUM OF COMPOUND 5S1 & S2   |
|-------------------------------------------------------------------------|
| 2. <sup>1</sup> H & <sup>13</sup> C NMR SPECTRUM OF COMPOUND 14         |
| 3. <sup>1</sup> H & <sup>13</sup> C NMR SPECTRUM OF COMPOUND 15         |
| 4. <sup>1</sup> H & <sup>13</sup> C NMR SPECTRUM OF COMPOUND 16         |
| 5. <sup>1</sup> H & <sup>13</sup> C NMR SPECTRUM OF COMPOUND 17         |
| 6. <sup>1</sup> H & <sup>13</sup> C NMR SPECTRUM OF COMPOUND 7          |
| 7. <sup>1</sup> H & <sup>13</sup> C NMR SPECTRUM OF COMPOUND 2          |
| 8. <sup>1</sup> H & <sup>13</sup> C NMR SPECTRUM OF COMPOUND 18         |
| 9. <sup>1</sup> H & <sup>13</sup> C NMR SPECTRUM OF COMPOUND 10         |
| 10. <sup>1</sup> H & <sup>13</sup> C NMR SPECTRUM OF COMPOUND 12        |
| 11. <sup>1</sup> H & <sup>13</sup> C NMR SPECTRUM OF COMPOUND 3         |
| 12. <sup>1</sup> H & <sup>13</sup> C NMR SPECTRUM OF COMPOUND 19(major) |
| 13. <sup>1</sup> H & <sup>13</sup> C NMR SPECTRUM OF COMPOUND 20(minor) |
| 14. <sup>1</sup> H & <sup>13</sup> C NMR SPECTRUM OF COMPOUND 21(major) |
| 15. <sup>1</sup> H & <sup>13</sup> C NMR SPECTRUM OF COMPOUND 22(minor) |