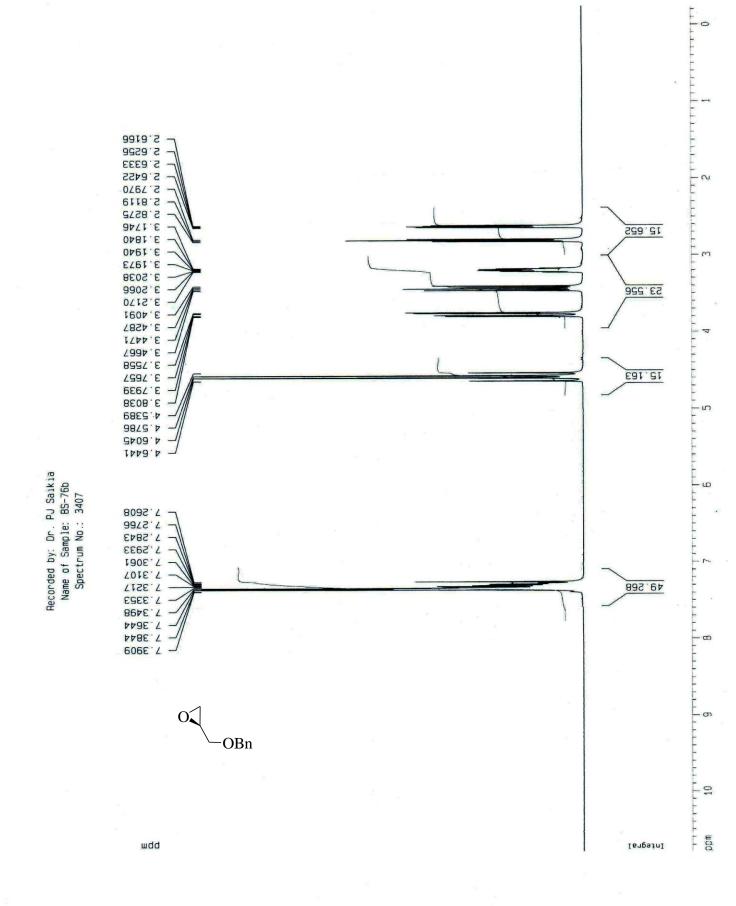

### **CONTENTS**

| 1. <sup>1</sup> H & <sup>13</sup> C NMR SPECTRUM OF COMPOUND 5S1 & S2   |
|-------------------------------------------------------------------------|
| 2. <sup>1</sup> H & <sup>13</sup> C NMR SPECTRUM OF COMPOUND 14         |
| 3. <sup>1</sup> H & <sup>13</sup> C NMR SPECTRUM OF COMPOUND 15         |
| 4. <sup>1</sup> H & <sup>13</sup> C NMR SPECTRUM OF COMPOUND 16         |
| 5. <sup>1</sup> H & <sup>13</sup> C NMR SPECTRUM OF COMPOUND 17         |
| 6. <sup>1</sup> H & <sup>13</sup> C NMR SPECTRUM OF COMPOUND 7          |
| 7. <sup>1</sup> H & <sup>13</sup> C NMR SPECTRUM OF COMPOUND 2          |
| 8. <sup>1</sup> H & <sup>13</sup> C NMR SPECTRUM OF COMPOUND 18         |
| 9. <sup>1</sup> H & <sup>13</sup> C NMR SPECTRUM OF COMPOUND 10         |
| 10. <sup>1</sup> H & <sup>13</sup> C NMR SPECTRUM OF COMPOUND 12        |
| 11. <sup>1</sup> H & <sup>13</sup> C NMR SPECTRUM OF COMPOUND 3         |
| 12. <sup>1</sup> H & <sup>13</sup> C NMR SPECTRUM OF COMPOUND 19(major) |
| 13. <sup>1</sup> H & <sup>13</sup> C NMR SPECTRUM OF COMPOUND 20(minor) |
| 14. <sup>1</sup> H & <sup>13</sup> C NMR SPECTRUM OF COMPOUND 21(major) |
| 15. <sup>1</sup> H & <sup>13</sup> C NMR SPECTRUM OF COMPOUND 22(minor) |