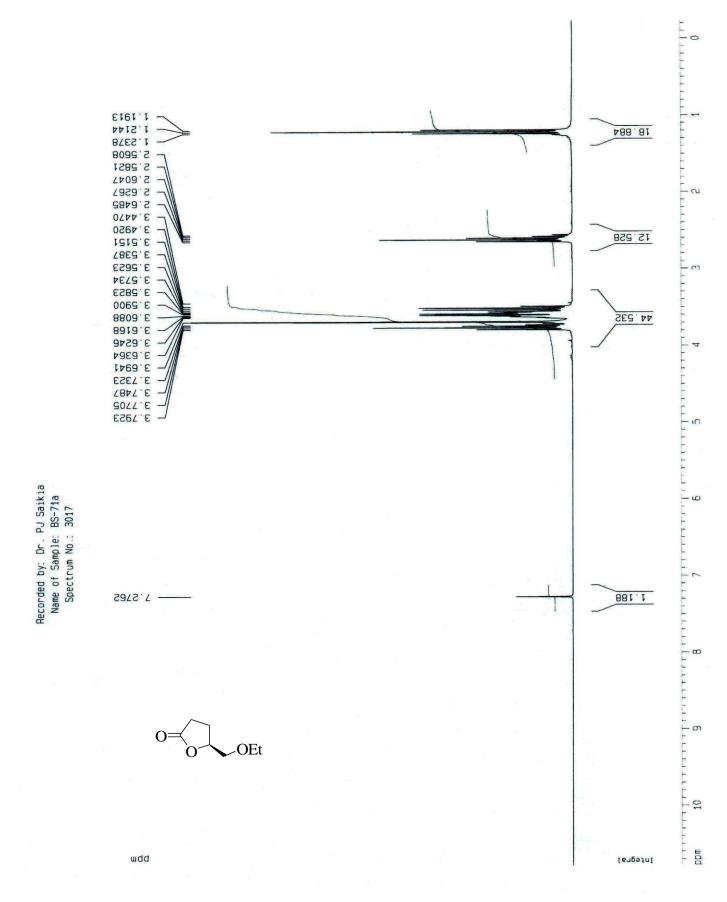

### **CONTENTS**

| 1. <sup>1</sup> H & <sup>13</sup> C NMR SPECTRUM OF COMPOUND 5S1 & S2   |
|-------------------------------------------------------------------------|
| 2. <sup>1</sup> H & <sup>13</sup> C NMR SPECTRUM OF COMPOUND 14         |
| 3. <sup>1</sup> H & <sup>13</sup> C NMR SPECTRUM OF COMPOUND 15         |
| 4. <sup>1</sup> H & <sup>13</sup> C NMR SPECTRUM OF COMPOUND 16         |
| 5. <sup>1</sup> H & <sup>13</sup> C NMR SPECTRUM OF COMPOUND 17         |
| 6. <sup>1</sup> H & <sup>13</sup> C NMR SPECTRUM OF COMPOUND 7          |
| 7. <sup>1</sup> H & <sup>13</sup> C NMR SPECTRUM OF COMPOUND 2          |
| 8. <sup>1</sup> H & <sup>13</sup> C NMR SPECTRUM OF COMPOUND 18         |
| 9. <sup>1</sup> H & <sup>13</sup> C NMR SPECTRUM OF COMPOUND 10         |
| 10. <sup>1</sup> H & <sup>13</sup> C NMR SPECTRUM OF COMPOUND 12        |
| 11. <sup>1</sup> H & <sup>13</sup> C NMR SPECTRUM OF COMPOUND 3         |
| 12. <sup>1</sup> H & <sup>13</sup> C NMR SPECTRUM OF COMPOUND 19(major) |
| 13. <sup>1</sup> H & <sup>13</sup> C NMR SPECTRUM OF COMPOUND 20(minor) |
| 14. <sup>1</sup> H & <sup>13</sup> C NMR SPECTRUM OF COMPOUND 21(major) |
| 15. <sup>1</sup> H & <sup>13</sup> C NMR SPECTRUM OF COMPOUND 22(minor) |