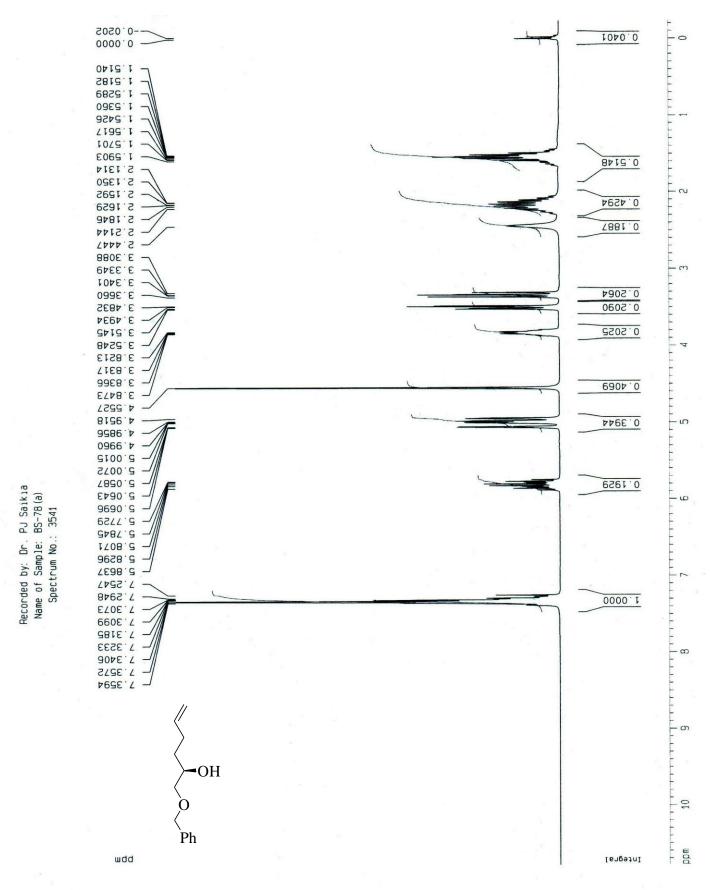

### **CONTENTS**

| 1. <sup>1</sup> H & <sup>13</sup> C NMR SPECTRUM OF COMPOUND 5S1 & S2   |
|-------------------------------------------------------------------------|
| 2. <sup>1</sup> H & <sup>13</sup> C NMR SPECTRUM OF COMPOUND 14         |
| 3. <sup>1</sup> H & <sup>13</sup> C NMR SPECTRUM OF COMPOUND 15         |
| 4. <sup>1</sup> H & <sup>13</sup> C NMR SPECTRUM OF COMPOUND 16         |
| 5. <sup>1</sup> H & <sup>13</sup> C NMR SPECTRUM OF COMPOUND 17         |
| 6. <sup>1</sup> H & <sup>13</sup> C NMR SPECTRUM OF COMPOUND 7          |
| 7. <sup>1</sup> H & <sup>13</sup> C NMR SPECTRUM OF COMPOUND 2          |
| 8. <sup>1</sup> H & <sup>13</sup> C NMR SPECTRUM OF COMPOUND 18         |
| 9. <sup>1</sup> H & <sup>13</sup> C NMR SPECTRUM OF COMPOUND 10         |
| 10. <sup>1</sup> H & <sup>13</sup> C NMR SPECTRUM OF COMPOUND 12        |
| 11. <sup>1</sup> H & <sup>13</sup> C NMR SPECTRUM OF COMPOUND 3         |
| 12. <sup>1</sup> H & <sup>13</sup> C NMR SPECTRUM OF COMPOUND 19(major) |
| 13. <sup>1</sup> H & <sup>13</sup> C NMR SPECTRUM OF COMPOUND 20(minor) |
| 14. <sup>1</sup> H & <sup>13</sup> C NMR SPECTRUM OF COMPOUND 21(major) |
| 15. <sup>1</sup> H & <sup>13</sup> C NMR SPECTRUM OF COMPOUND 22(minor) |