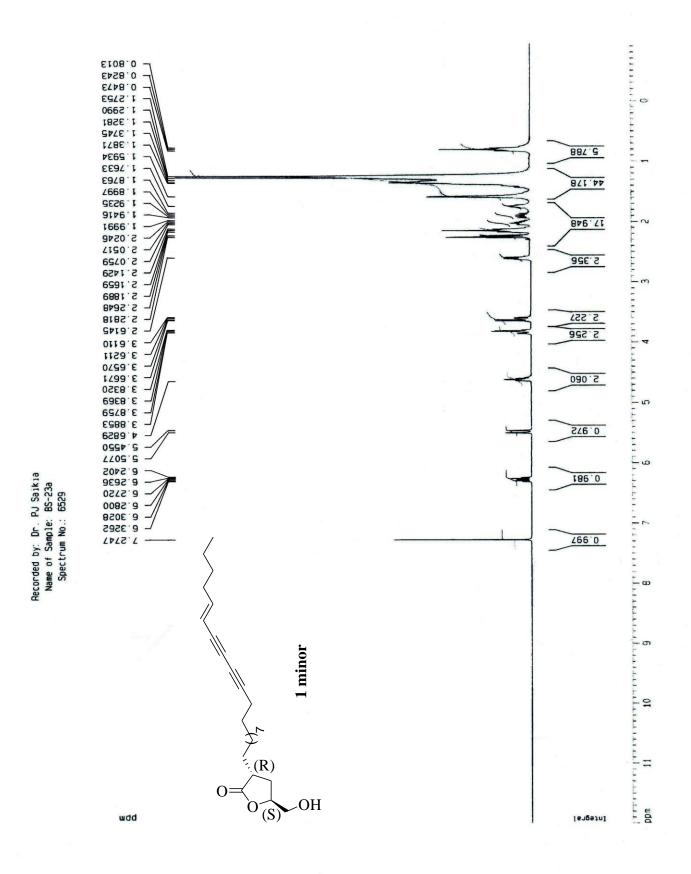

### **CONTENTS**

| 1. <sup>1</sup> H & <sup>13</sup> C NMR SPECTRUM OF COMPOUND 5S1 & S2   |
|-------------------------------------------------------------------------|
| 2. <sup>1</sup> H & <sup>13</sup> C NMR SPECTRUM OF COMPOUND 14         |
| 3. <sup>1</sup> H & <sup>13</sup> C NMR SPECTRUM OF COMPOUND 15         |
| 4. <sup>1</sup> H & <sup>13</sup> C NMR SPECTRUM OF COMPOUND 16         |
| 5. <sup>1</sup> H & <sup>13</sup> C NMR SPECTRUM OF COMPOUND 17         |
| 6. <sup>1</sup> H & <sup>13</sup> C NMR SPECTRUM OF COMPOUND 7          |
| 7. <sup>1</sup> H & <sup>13</sup> C NMR SPECTRUM OF COMPOUND 2          |
| 8. <sup>1</sup> H & <sup>13</sup> C NMR SPECTRUM OF COMPOUND 18         |
| 9. <sup>1</sup> H & <sup>13</sup> C NMR SPECTRUM OF COMPOUND 10         |
| 10. <sup>1</sup> H & <sup>13</sup> C NMR SPECTRUM OF COMPOUND 12        |
| 11. <sup>1</sup> H & <sup>13</sup> C NMR SPECTRUM OF COMPOUND 3         |
| 12. <sup>1</sup> H & <sup>13</sup> C NMR SPECTRUM OF COMPOUND 19(major) |
| 13. <sup>1</sup> H & <sup>13</sup> C NMR SPECTRUM OF COMPOUND 20(minor) |
| 14. <sup>1</sup> H & <sup>13</sup> C NMR SPECTRUM OF COMPOUND 21(major) |
| 15. <sup>1</sup> H & <sup>13</sup> C NMR SPECTRUM OF COMPOUND 22(minor) |