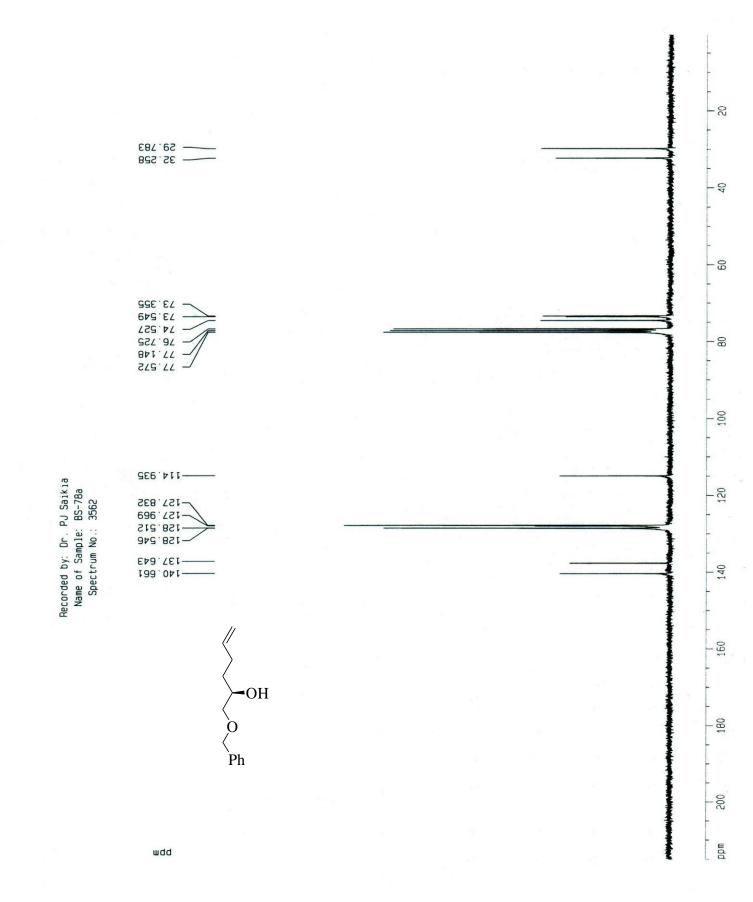

### **CONTENTS**

| 1. <sup>1</sup> H & <sup>13</sup> C NMR SPECTRUM OF COMPOUND 5S1 & S2   |
|-------------------------------------------------------------------------|
| 2. <sup>1</sup> H & <sup>13</sup> C NMR SPECTRUM OF COMPOUND 14         |
| 3. <sup>1</sup> H & <sup>13</sup> C NMR SPECTRUM OF COMPOUND 15         |
| 4. <sup>1</sup> H & <sup>13</sup> C NMR SPECTRUM OF COMPOUND 16         |
| 5. <sup>1</sup> H & <sup>13</sup> C NMR SPECTRUM OF COMPOUND 17         |
| 6. <sup>1</sup> H & <sup>13</sup> C NMR SPECTRUM OF COMPOUND 7          |
| 7. <sup>1</sup> H & <sup>13</sup> C NMR SPECTRUM OF COMPOUND 2          |
| 8. <sup>1</sup> H & <sup>13</sup> C NMR SPECTRUM OF COMPOUND 18         |
| 9. <sup>1</sup> H & <sup>13</sup> C NMR SPECTRUM OF COMPOUND 10         |
| 10. <sup>1</sup> H & <sup>13</sup> C NMR SPECTRUM OF COMPOUND 12        |
| 11. <sup>1</sup> H & <sup>13</sup> C NMR SPECTRUM OF COMPOUND 3         |
| 12. <sup>1</sup> H & <sup>13</sup> C NMR SPECTRUM OF COMPOUND 19(major) |
| 13. <sup>1</sup> H & <sup>13</sup> C NMR SPECTRUM OF COMPOUND 20(minor) |
| 14. <sup>1</sup> H & <sup>13</sup> C NMR SPECTRUM OF COMPOUND 21(major) |
| 15. <sup>1</sup> H & <sup>13</sup> C NMR SPECTRUM OF COMPOUND 22(minor) |