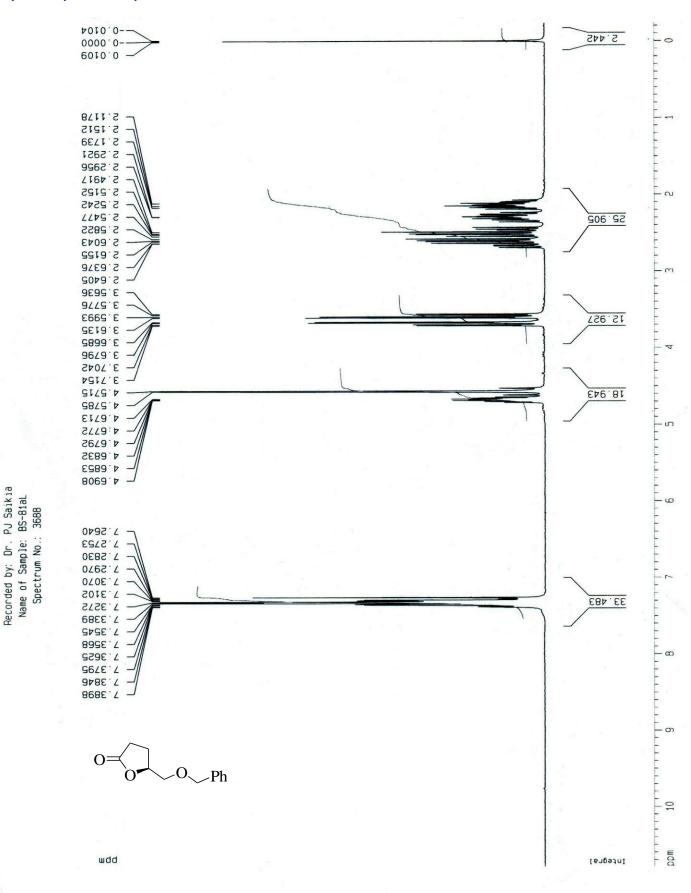

### **CONTENTS**

| 1. <sup>1</sup> H & <sup>13</sup> C NMR SPECTRUM OF COMPOUND 5S1 & S2   |
|-------------------------------------------------------------------------|
| 2. <sup>1</sup> H & <sup>13</sup> C NMR SPECTRUM OF COMPOUND 14         |
| 3. <sup>1</sup> H & <sup>13</sup> C NMR SPECTRUM OF COMPOUND 15         |
| 4. <sup>1</sup> H & <sup>13</sup> C NMR SPECTRUM OF COMPOUND 16         |
| 5. <sup>1</sup> H & <sup>13</sup> C NMR SPECTRUM OF COMPOUND 17         |
| 6. <sup>1</sup> H & <sup>13</sup> C NMR SPECTRUM OF COMPOUND 7          |
| 7. <sup>1</sup> H & <sup>13</sup> C NMR SPECTRUM OF COMPOUND 2          |
| 8. <sup>1</sup> H & <sup>13</sup> C NMR SPECTRUM OF COMPOUND 18         |
| 9. <sup>1</sup> H & <sup>13</sup> C NMR SPECTRUM OF COMPOUND 10         |
| 10. <sup>1</sup> H & <sup>13</sup> C NMR SPECTRUM OF COMPOUND 12        |
| 11. <sup>1</sup> H & <sup>13</sup> C NMR SPECTRUM OF COMPOUND 3         |
| 12. <sup>1</sup> H & <sup>13</sup> C NMR SPECTRUM OF COMPOUND 19(major) |
| 13. <sup>1</sup> H & <sup>13</sup> C NMR SPECTRUM OF COMPOUND 20(minor) |
| 14. <sup>1</sup> H & <sup>13</sup> C NMR SPECTRUM OF COMPOUND 21(major) |
| 15. <sup>1</sup> H & <sup>13</sup> C NMR SPECTRUM OF COMPOUND 22(minor) |