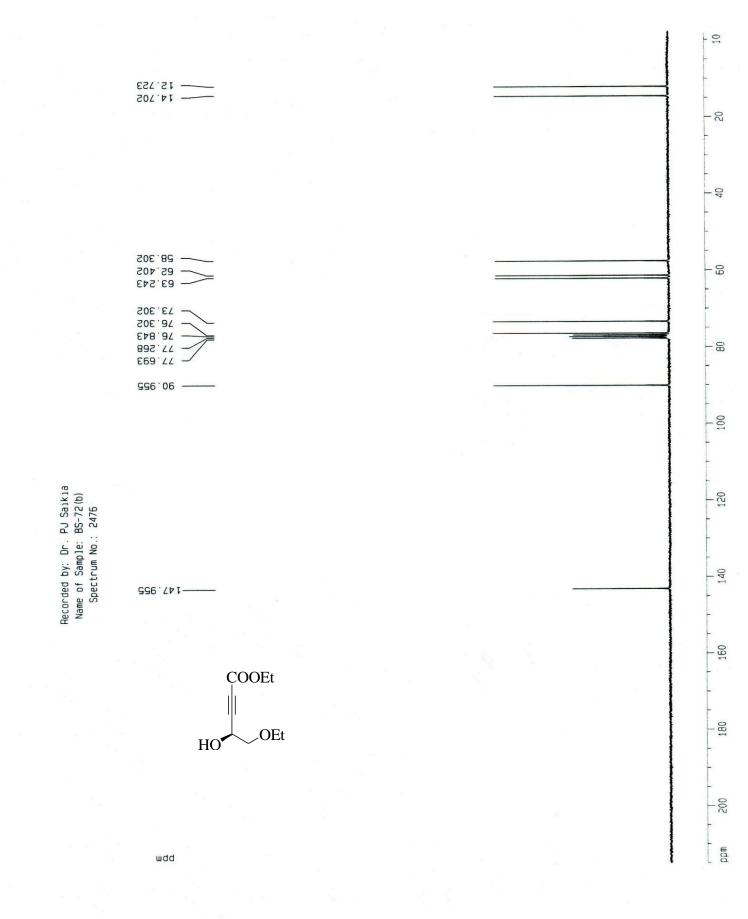

### **CONTENTS**

| 1. <sup>1</sup> H & <sup>13</sup> C NMR SPECTRUM OF COMPOUND 5S1 & S2   |
|-------------------------------------------------------------------------|
| 2. <sup>1</sup> H & <sup>13</sup> C NMR SPECTRUM OF COMPOUND 14         |
| 3. <sup>1</sup> H & <sup>13</sup> C NMR SPECTRUM OF COMPOUND 15         |
| 4. <sup>1</sup> H & <sup>13</sup> C NMR SPECTRUM OF COMPOUND 16         |
| 5. <sup>1</sup> H & <sup>13</sup> C NMR SPECTRUM OF COMPOUND 17         |
| 6. <sup>1</sup> H & <sup>13</sup> C NMR SPECTRUM OF COMPOUND 7          |
| 7. <sup>1</sup> H & <sup>13</sup> C NMR SPECTRUM OF COMPOUND 2          |
| 8. <sup>1</sup> H & <sup>13</sup> C NMR SPECTRUM OF COMPOUND 18         |
| 9. <sup>1</sup> H & <sup>13</sup> C NMR SPECTRUM OF COMPOUND 10         |
| 10. <sup>1</sup> H & <sup>13</sup> C NMR SPECTRUM OF COMPOUND 12        |
| 11. <sup>1</sup> H & <sup>13</sup> C NMR SPECTRUM OF COMPOUND 3         |
| 12. <sup>1</sup> H & <sup>13</sup> C NMR SPECTRUM OF COMPOUND 19(major) |
| 13. <sup>1</sup> H & <sup>13</sup> C NMR SPECTRUM OF COMPOUND 20(minor) |
| 14. <sup>1</sup> H & <sup>13</sup> C NMR SPECTRUM OF COMPOUND 21(major) |
| 15. <sup>1</sup> H & <sup>13</sup> C NMR SPECTRUM OF COMPOUND 22(minor) |