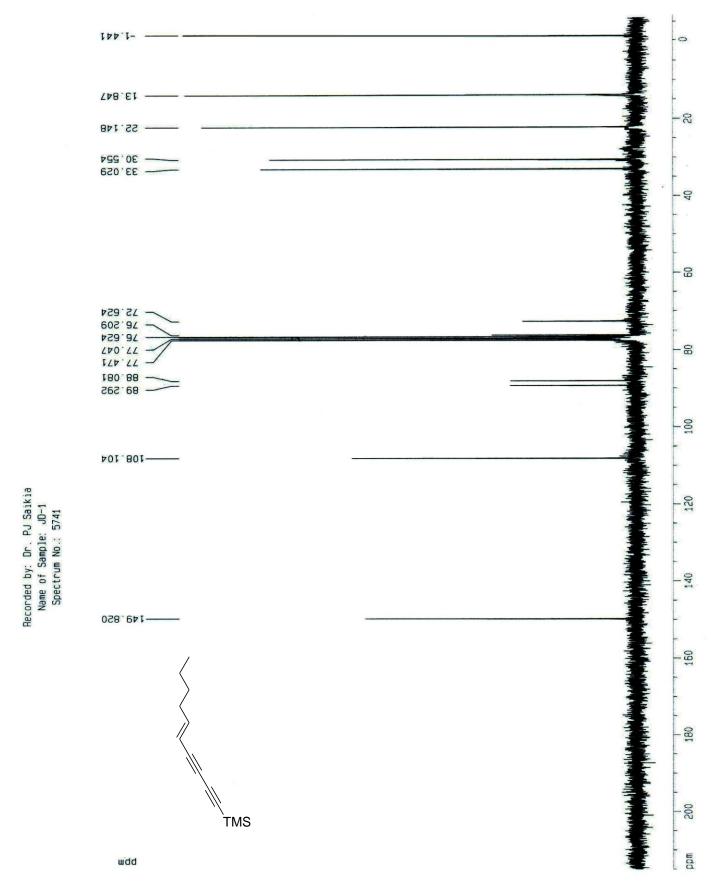

### **CONTENTS**

| 1. <sup>1</sup> H & <sup>13</sup> C NMR SPECTRUM OF COMPOUND 5S1 & S2   |
|-------------------------------------------------------------------------|
| 2. <sup>1</sup> H & <sup>13</sup> C NMR SPECTRUM OF COMPOUND 14         |
| 3. <sup>1</sup> H & <sup>13</sup> C NMR SPECTRUM OF COMPOUND 15         |
| 4. <sup>1</sup> H & <sup>13</sup> C NMR SPECTRUM OF COMPOUND 16         |
| 5. <sup>1</sup> H & <sup>13</sup> C NMR SPECTRUM OF COMPOUND 17         |
| 6. <sup>1</sup> H & <sup>13</sup> C NMR SPECTRUM OF COMPOUND 7          |
| 7. <sup>1</sup> H & <sup>13</sup> C NMR SPECTRUM OF COMPOUND 2          |
| 8. <sup>1</sup> H & <sup>13</sup> C NMR SPECTRUM OF COMPOUND 18         |
| 9. <sup>1</sup> H & <sup>13</sup> C NMR SPECTRUM OF COMPOUND 10         |
| 10. <sup>1</sup> H & <sup>13</sup> C NMR SPECTRUM OF COMPOUND 12        |
| 11. <sup>1</sup> H & <sup>13</sup> C NMR SPECTRUM OF COMPOUND 3         |
| 12. <sup>1</sup> H & <sup>13</sup> C NMR SPECTRUM OF COMPOUND 19(major) |
| 13. <sup>1</sup> H & <sup>13</sup> C NMR SPECTRUM OF COMPOUND 20(minor) |
| 14. <sup>1</sup> H & <sup>13</sup> C NMR SPECTRUM OF COMPOUND 21(major) |
| 15. <sup>1</sup> H & <sup>13</sup> C NMR SPECTRUM OF COMPOUND 22(minor) |