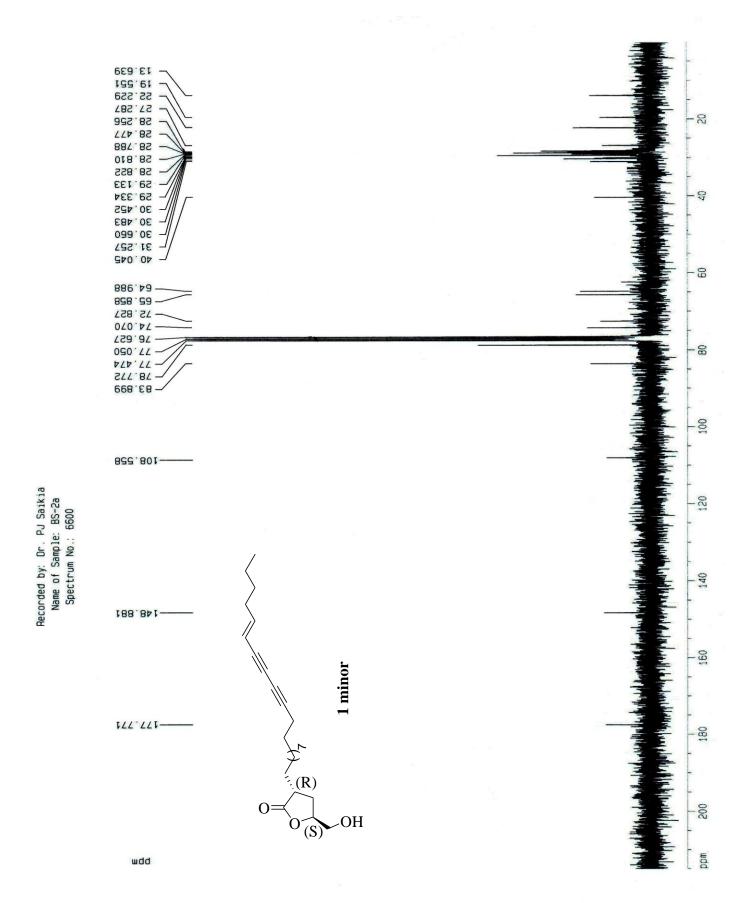

### **CONTENTS**

| 1. <sup>1</sup> H & <sup>13</sup> C NMR SPECTRUM OF COMPOUND 5S1 & S2   |
|-------------------------------------------------------------------------|
| 2. <sup>1</sup> H & <sup>13</sup> C NMR SPECTRUM OF COMPOUND 14         |
| 3. <sup>1</sup> H & <sup>13</sup> C NMR SPECTRUM OF COMPOUND 15         |
| 4. <sup>1</sup> H & <sup>13</sup> C NMR SPECTRUM OF COMPOUND 16         |
| 5. <sup>1</sup> H & <sup>13</sup> C NMR SPECTRUM OF COMPOUND 17         |
| 6. <sup>1</sup> H & <sup>13</sup> C NMR SPECTRUM OF COMPOUND 7          |
| 7. <sup>1</sup> H & <sup>13</sup> C NMR SPECTRUM OF COMPOUND 2          |
| 8. <sup>1</sup> H & <sup>13</sup> C NMR SPECTRUM OF COMPOUND 18         |
| 9. <sup>1</sup> H & <sup>13</sup> C NMR SPECTRUM OF COMPOUND 10         |
| 10. <sup>1</sup> H & <sup>13</sup> C NMR SPECTRUM OF COMPOUND 12        |
| 11. <sup>1</sup> H & <sup>13</sup> C NMR SPECTRUM OF COMPOUND 3         |
| 12. <sup>1</sup> H & <sup>13</sup> C NMR SPECTRUM OF COMPOUND 19(major) |
| 13. <sup>1</sup> H & <sup>13</sup> C NMR SPECTRUM OF COMPOUND 20(minor) |
| 14. <sup>1</sup> H & <sup>13</sup> C NMR SPECTRUM OF COMPOUND 21(major) |
| 15. <sup>1</sup> H & <sup>13</sup> C NMR SPECTRUM OF COMPOUND 22(minor) |