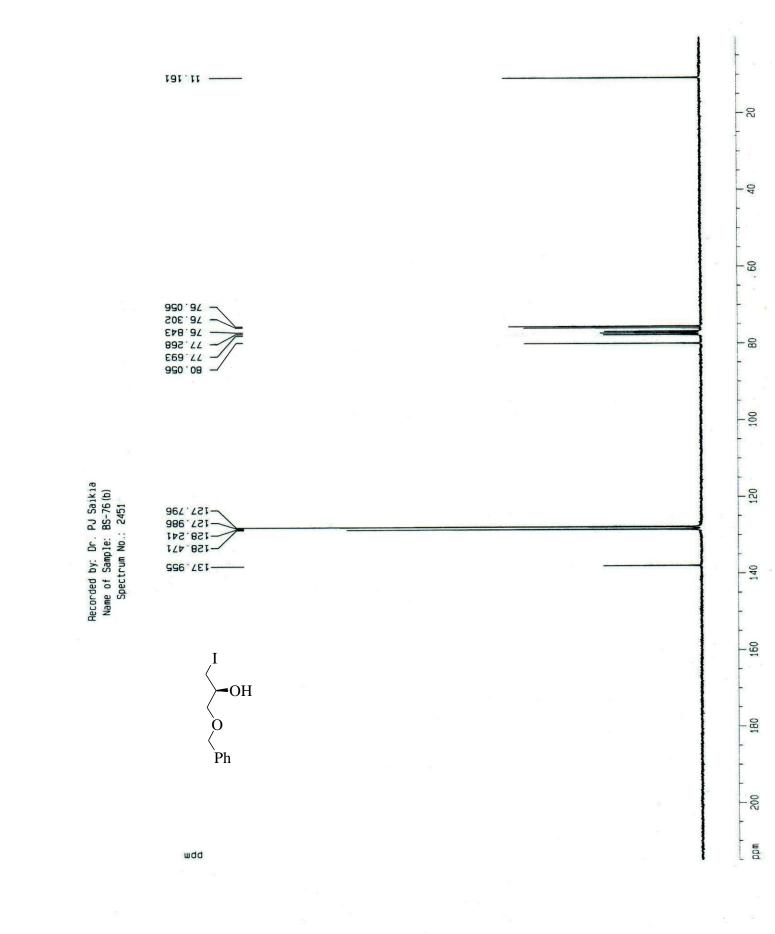

### **CONTENTS**

| 1. <sup>1</sup> H & <sup>13</sup> C NMR SPECTRUM OF COMPOUND 5S1 & S2   |
|-------------------------------------------------------------------------|
| 2. <sup>1</sup> H & <sup>13</sup> C NMR SPECTRUM OF COMPOUND 14         |
| 3. <sup>1</sup> H & <sup>13</sup> C NMR SPECTRUM OF COMPOUND 15         |
| 4. <sup>1</sup> H & <sup>13</sup> C NMR SPECTRUM OF COMPOUND 16         |
| 5. <sup>1</sup> H & <sup>13</sup> C NMR SPECTRUM OF COMPOUND 17         |
| 6. <sup>1</sup> H & <sup>13</sup> C NMR SPECTRUM OF COMPOUND 7          |
| 7. <sup>1</sup> H & <sup>13</sup> C NMR SPECTRUM OF COMPOUND 2          |
| 8. <sup>1</sup> H & <sup>13</sup> C NMR SPECTRUM OF COMPOUND 18         |
| 9. <sup>1</sup> H & <sup>13</sup> C NMR SPECTRUM OF COMPOUND 10         |
| 10. <sup>1</sup> H & <sup>13</sup> C NMR SPECTRUM OF COMPOUND 12        |
| 11. <sup>1</sup> H & <sup>13</sup> C NMR SPECTRUM OF COMPOUND 3         |
| 12. <sup>1</sup> H & <sup>13</sup> C NMR SPECTRUM OF COMPOUND 19(major) |
| 13. <sup>1</sup> H & <sup>13</sup> C NMR SPECTRUM OF COMPOUND 20(minor) |
| 14. <sup>1</sup> H & <sup>13</sup> C NMR SPECTRUM OF COMPOUND 21(major) |
| 15. <sup>1</sup> H & <sup>13</sup> C NMR SPECTRUM OF COMPOUND 22(minor) |