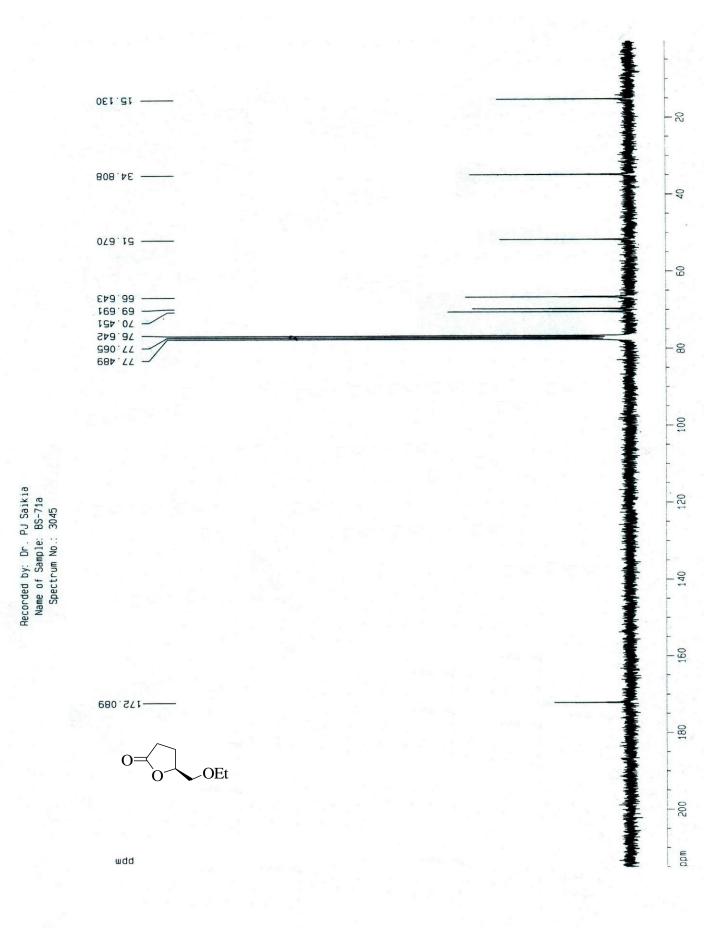

### **CONTENTS**

| 1. <sup>1</sup> H & <sup>13</sup> C NMR SPECTRUM OF COMPOUND 5S1 & S2   |
|-------------------------------------------------------------------------|
| 2. <sup>1</sup> H & <sup>13</sup> C NMR SPECTRUM OF COMPOUND 14         |
| 3. <sup>1</sup> H & <sup>13</sup> C NMR SPECTRUM OF COMPOUND 15         |
| 4. <sup>1</sup> H & <sup>13</sup> C NMR SPECTRUM OF COMPOUND 16         |
| 5. <sup>1</sup> H & <sup>13</sup> C NMR SPECTRUM OF COMPOUND 17         |
| 6. <sup>1</sup> H & <sup>13</sup> C NMR SPECTRUM OF COMPOUND 7          |
| 7. <sup>1</sup> H & <sup>13</sup> C NMR SPECTRUM OF COMPOUND 2          |
| 8. <sup>1</sup> H & <sup>13</sup> C NMR SPECTRUM OF COMPOUND 18         |
| 9. <sup>1</sup> H & <sup>13</sup> C NMR SPECTRUM OF COMPOUND 10         |
| 10. <sup>1</sup> H & <sup>13</sup> C NMR SPECTRUM OF COMPOUND 12        |
| 11. <sup>1</sup> H & <sup>13</sup> C NMR SPECTRUM OF COMPOUND 3         |
| 12. <sup>1</sup> H & <sup>13</sup> C NMR SPECTRUM OF COMPOUND 19(major) |
| 13. <sup>1</sup> H & <sup>13</sup> C NMR SPECTRUM OF COMPOUND 20(minor) |
| 14. <sup>1</sup> H & <sup>13</sup> C NMR SPECTRUM OF COMPOUND 21(major) |
| 15. <sup>1</sup> H & <sup>13</sup> C NMR SPECTRUM OF COMPOUND 22(minor) |