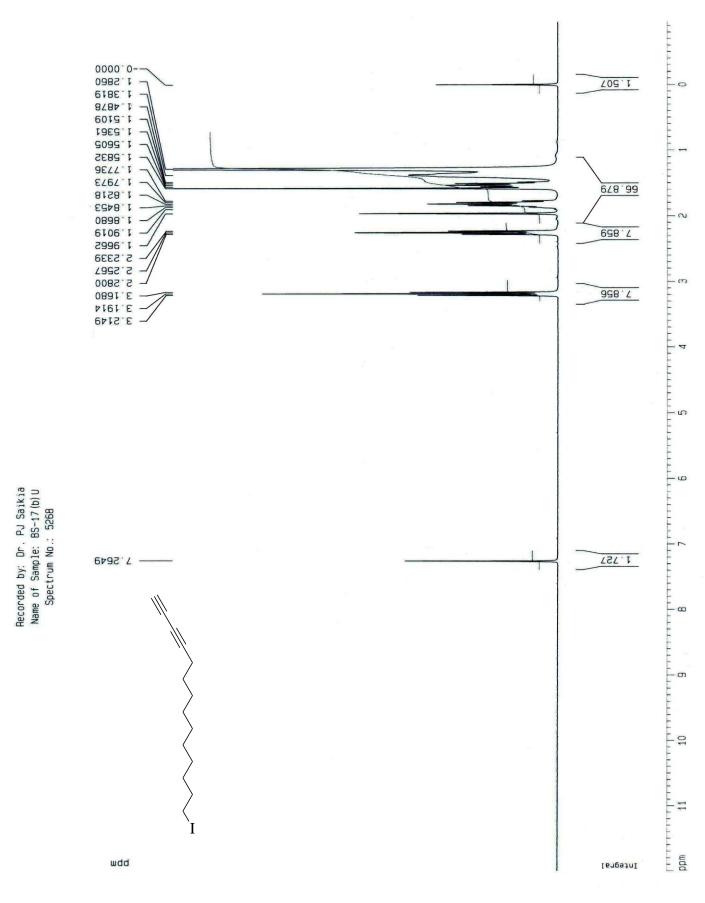

### **CONTENTS**

| 1. <sup>1</sup> H & <sup>13</sup> C NMR SPECTRUM OF COMPOUND 5S1 & S2   |
|-------------------------------------------------------------------------|
| 2. <sup>1</sup> H & <sup>13</sup> C NMR SPECTRUM OF COMPOUND 14         |
| 3. <sup>1</sup> H & <sup>13</sup> C NMR SPECTRUM OF COMPOUND 15         |
| 4. <sup>1</sup> H & <sup>13</sup> C NMR SPECTRUM OF COMPOUND 16         |
| 5. <sup>1</sup> H & <sup>13</sup> C NMR SPECTRUM OF COMPOUND 17         |
| 6. <sup>1</sup> H & <sup>13</sup> C NMR SPECTRUM OF COMPOUND 7          |
| 7. <sup>1</sup> H & <sup>13</sup> C NMR SPECTRUM OF COMPOUND 2          |
| 8. <sup>1</sup> H & <sup>13</sup> C NMR SPECTRUM OF COMPOUND 18         |
| 9. <sup>1</sup> H & <sup>13</sup> C NMR SPECTRUM OF COMPOUND 10         |
| 10. <sup>1</sup> H & <sup>13</sup> C NMR SPECTRUM OF COMPOUND 12        |
| 11. <sup>1</sup> H & <sup>13</sup> C NMR SPECTRUM OF COMPOUND 3         |
| 12. <sup>1</sup> H & <sup>13</sup> C NMR SPECTRUM OF COMPOUND 19(major) |
| 13. <sup>1</sup> H & <sup>13</sup> C NMR SPECTRUM OF COMPOUND 20(minor) |
| 14. <sup>1</sup> H & <sup>13</sup> C NMR SPECTRUM OF COMPOUND 21(major) |
| 15. <sup>1</sup> H & <sup>13</sup> C NMR SPECTRUM OF COMPOUND 22(minor) |