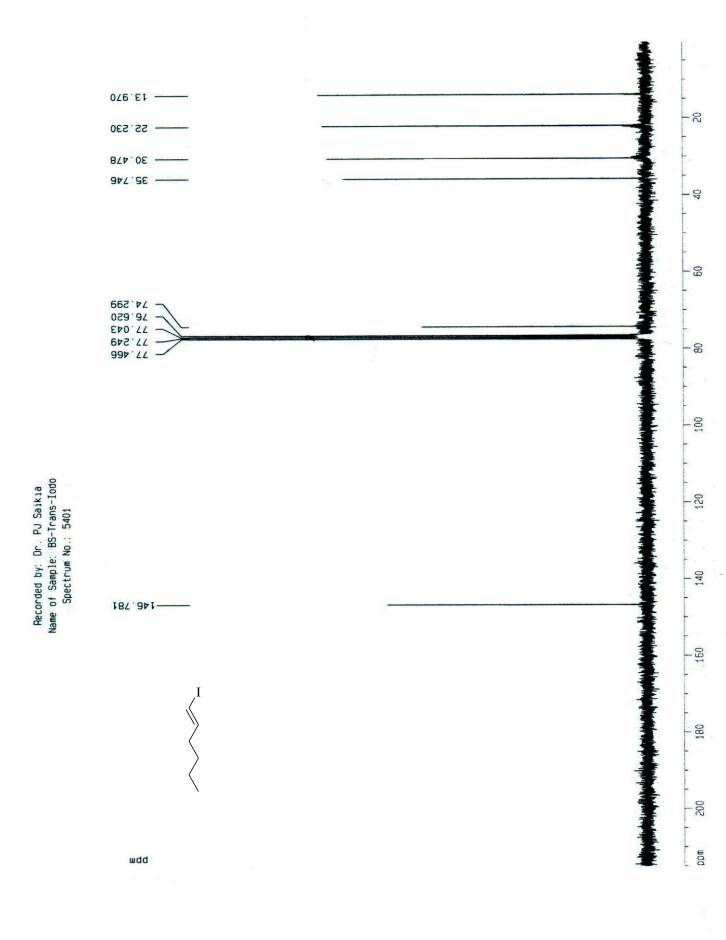

### **CONTENTS**

| 1. <sup>1</sup> H & <sup>13</sup> C NMR SPECTRUM OF COMPOUND 5S1 & S2   |
|-------------------------------------------------------------------------|
| 2. <sup>1</sup> H & <sup>13</sup> C NMR SPECTRUM OF COMPOUND 14         |
| 3. <sup>1</sup> H & <sup>13</sup> C NMR SPECTRUM OF COMPOUND 15         |
| 4. <sup>1</sup> H & <sup>13</sup> C NMR SPECTRUM OF COMPOUND 16         |
| 5. <sup>1</sup> H & <sup>13</sup> C NMR SPECTRUM OF COMPOUND 17         |
| 6. <sup>1</sup> H & <sup>13</sup> C NMR SPECTRUM OF COMPOUND 7          |
| 7. <sup>1</sup> H & <sup>13</sup> C NMR SPECTRUM OF COMPOUND 2          |
| 8. <sup>1</sup> H & <sup>13</sup> C NMR SPECTRUM OF COMPOUND 18         |
| 9. <sup>1</sup> H & <sup>13</sup> C NMR SPECTRUM OF COMPOUND 10         |
| 10. <sup>1</sup> H & <sup>13</sup> C NMR SPECTRUM OF COMPOUND 12        |
| 11. <sup>1</sup> H & <sup>13</sup> C NMR SPECTRUM OF COMPOUND 3         |
| 12. <sup>1</sup> H & <sup>13</sup> C NMR SPECTRUM OF COMPOUND 19(major) |
| 13. <sup>1</sup> H & <sup>13</sup> C NMR SPECTRUM OF COMPOUND 20(minor) |
| 14. <sup>1</sup> H & <sup>13</sup> C NMR SPECTRUM OF COMPOUND 21(major) |
| 15. <sup>1</sup> H & <sup>13</sup> C NMR SPECTRUM OF COMPOUND 22(minor) |