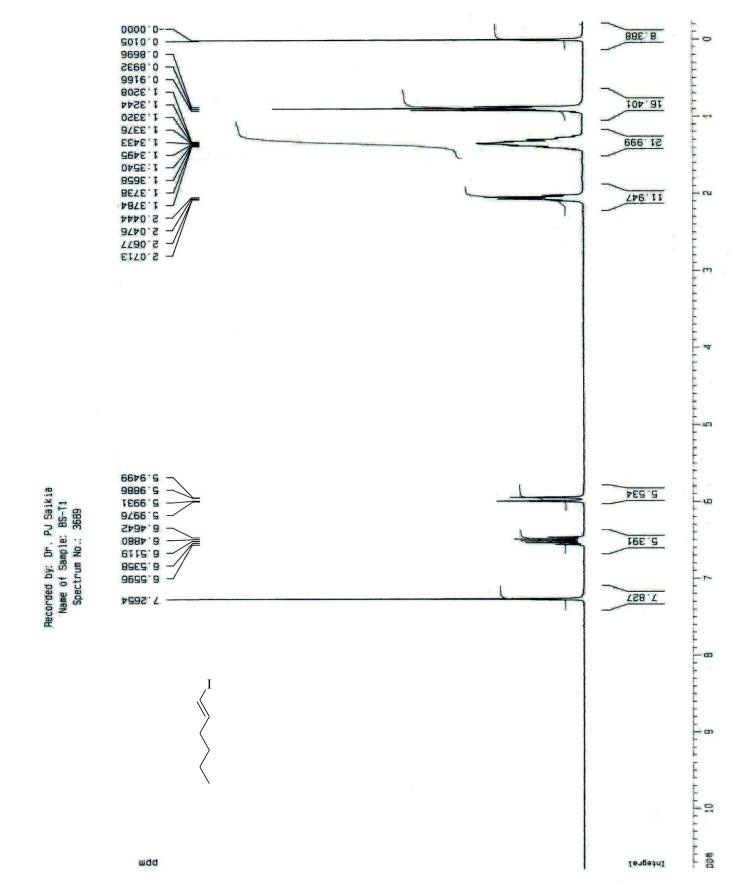

### **CONTENTS**

| 1. <sup>1</sup> H & <sup>13</sup> C NMR SPECTRUM OF COMPOUND 5S1 & S2   |
|-------------------------------------------------------------------------|
| 2. <sup>1</sup> H & <sup>13</sup> C NMR SPECTRUM OF COMPOUND 14         |
| 3. <sup>1</sup> H & <sup>13</sup> C NMR SPECTRUM OF COMPOUND 15         |
| 4. <sup>1</sup> H & <sup>13</sup> C NMR SPECTRUM OF COMPOUND 16         |
| 5. <sup>1</sup> H & <sup>13</sup> C NMR SPECTRUM OF COMPOUND 17         |
| 6. <sup>1</sup> H & <sup>13</sup> C NMR SPECTRUM OF COMPOUND 7          |
| 7. <sup>1</sup> H & <sup>13</sup> C NMR SPECTRUM OF COMPOUND 2          |
| 8. <sup>1</sup> H & <sup>13</sup> C NMR SPECTRUM OF COMPOUND 18         |
| 9. <sup>1</sup> H & <sup>13</sup> C NMR SPECTRUM OF COMPOUND 10         |
| 10. <sup>1</sup> H & <sup>13</sup> C NMR SPECTRUM OF COMPOUND 12        |
| 11. <sup>1</sup> H & <sup>13</sup> C NMR SPECTRUM OF COMPOUND 3         |
| 12. <sup>1</sup> H & <sup>13</sup> C NMR SPECTRUM OF COMPOUND 19(major) |
| 13. <sup>1</sup> H & <sup>13</sup> C NMR SPECTRUM OF COMPOUND 20(minor) |
| 14. <sup>1</sup> H & <sup>13</sup> C NMR SPECTRUM OF COMPOUND 21(major) |
| 15. <sup>1</sup> H & <sup>13</sup> C NMR SPECTRUM OF COMPOUND 22(minor) |