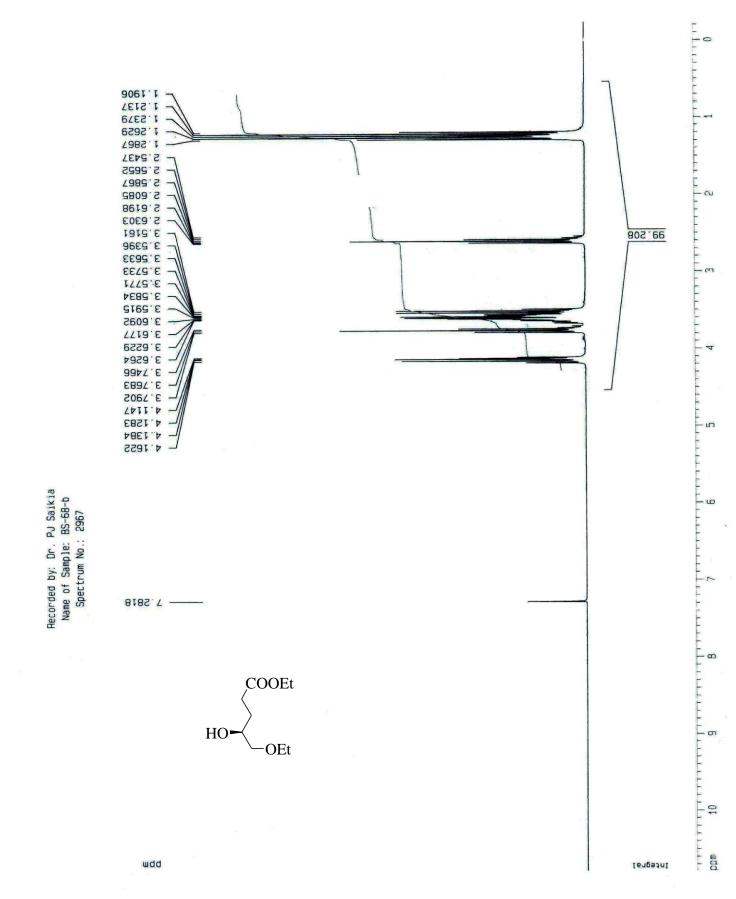

### **CONTENTS**

| 1. <sup>1</sup> H & <sup>13</sup> C NMR SPECTRUM OF COMPOUND 5S1 & S2   |
|-------------------------------------------------------------------------|
| 2. <sup>1</sup> H & <sup>13</sup> C NMR SPECTRUM OF COMPOUND 14         |
| 3. <sup>1</sup> H & <sup>13</sup> C NMR SPECTRUM OF COMPOUND 15         |
| 4. <sup>1</sup> H & <sup>13</sup> C NMR SPECTRUM OF COMPOUND 16         |
| 5. <sup>1</sup> H & <sup>13</sup> C NMR SPECTRUM OF COMPOUND 17         |
| 6. <sup>1</sup> H & <sup>13</sup> C NMR SPECTRUM OF COMPOUND 7          |
| 7. <sup>1</sup> H & <sup>13</sup> C NMR SPECTRUM OF COMPOUND 2          |
| 8. <sup>1</sup> H & <sup>13</sup> C NMR SPECTRUM OF COMPOUND 18         |
| 9. <sup>1</sup> H & <sup>13</sup> C NMR SPECTRUM OF COMPOUND 10         |
| 10. <sup>1</sup> H & <sup>13</sup> C NMR SPECTRUM OF COMPOUND 12        |
| 11. <sup>1</sup> H & <sup>13</sup> C NMR SPECTRUM OF COMPOUND 3         |
| 12. <sup>1</sup> H & <sup>13</sup> C NMR SPECTRUM OF COMPOUND 19(major) |
| 13. <sup>1</sup> H & <sup>13</sup> C NMR SPECTRUM OF COMPOUND 20(minor) |
| 14. <sup>1</sup> H & <sup>13</sup> C NMR SPECTRUM OF COMPOUND 21(major) |
| 15. <sup>1</sup> H & <sup>13</sup> C NMR SPECTRUM OF COMPOUND 22(minor) |