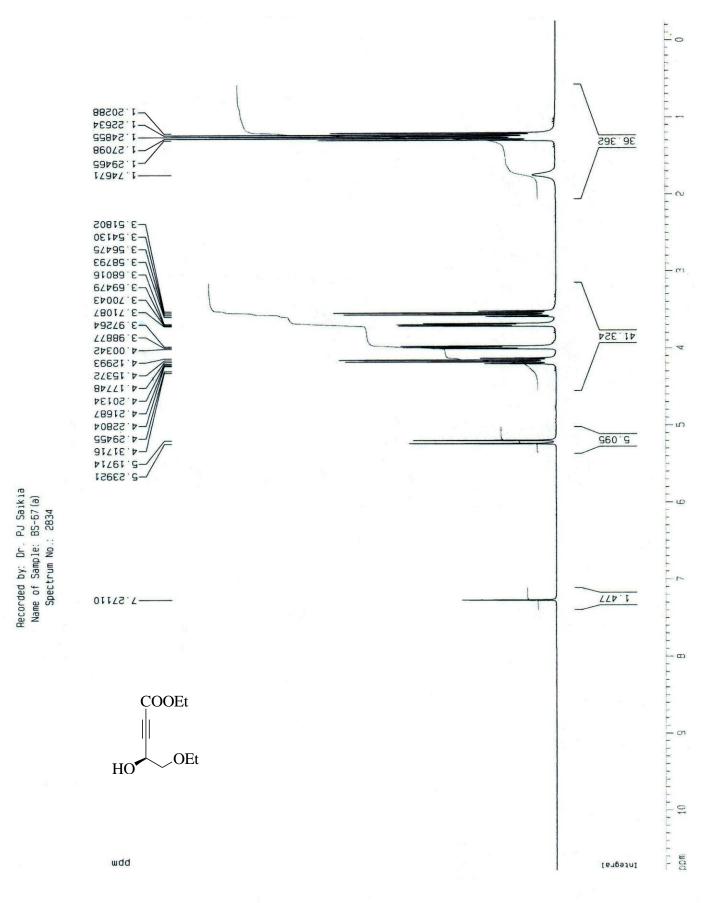

### **CONTENTS**

| 1. <sup>1</sup> H & <sup>13</sup> C NMR SPECTRUM OF COMPOUND 5S1 & S2   |
|-------------------------------------------------------------------------|
| 2. <sup>1</sup> H & <sup>13</sup> C NMR SPECTRUM OF COMPOUND 14         |
| 3. <sup>1</sup> H & <sup>13</sup> C NMR SPECTRUM OF COMPOUND 15         |
| 4. <sup>1</sup> H & <sup>13</sup> C NMR SPECTRUM OF COMPOUND 16         |
| 5. <sup>1</sup> H & <sup>13</sup> C NMR SPECTRUM OF COMPOUND 17         |
| 6. <sup>1</sup> H & <sup>13</sup> C NMR SPECTRUM OF COMPOUND 7          |
| 7. <sup>1</sup> H & <sup>13</sup> C NMR SPECTRUM OF COMPOUND 2          |
| 8. <sup>1</sup> H & <sup>13</sup> C NMR SPECTRUM OF COMPOUND 18         |
| 9. <sup>1</sup> H & <sup>13</sup> C NMR SPECTRUM OF COMPOUND 10         |
| 10. <sup>1</sup> H & <sup>13</sup> C NMR SPECTRUM OF COMPOUND 12        |
| 11. <sup>1</sup> H & <sup>13</sup> C NMR SPECTRUM OF COMPOUND 3         |
| 12. <sup>1</sup> H & <sup>13</sup> C NMR SPECTRUM OF COMPOUND 19(major) |
| 13. <sup>1</sup> H & <sup>13</sup> C NMR SPECTRUM OF COMPOUND 20(minor) |
| 14. <sup>1</sup> H & <sup>13</sup> C NMR SPECTRUM OF COMPOUND 21(major) |
| 15. <sup>1</sup> H & <sup>13</sup> C NMR SPECTRUM OF COMPOUND 22(minor) |