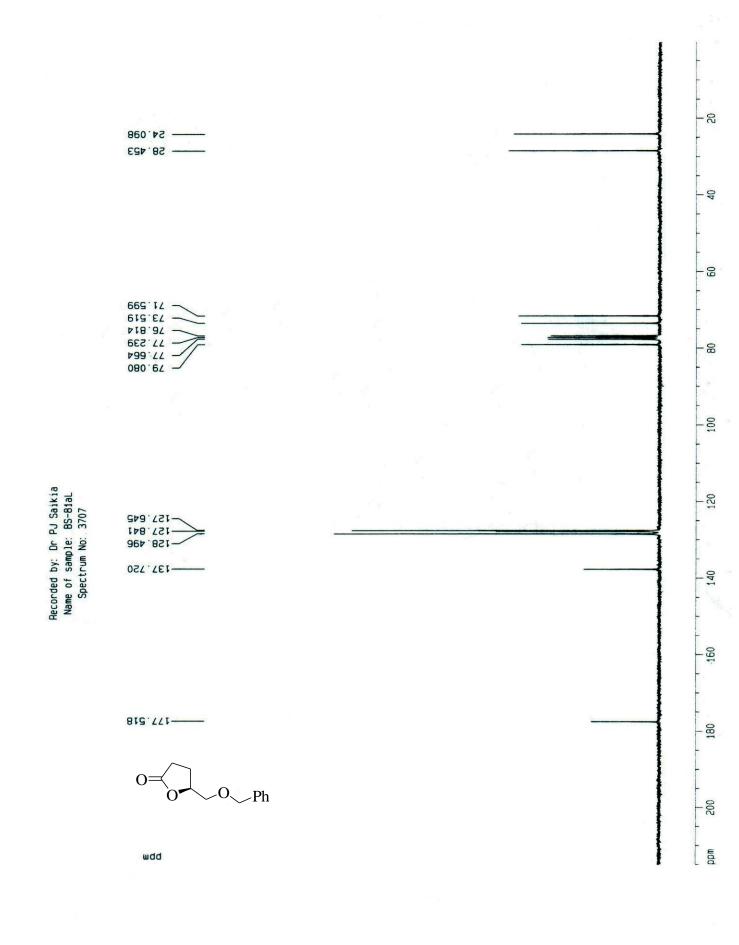

### **CONTENTS**

| 1. <sup>1</sup> H & <sup>13</sup> C NMR SPECTRUM OF COMPOUND 5S1 & S2   |
|-------------------------------------------------------------------------|
| 2. <sup>1</sup> H & <sup>13</sup> C NMR SPECTRUM OF COMPOUND 14         |
| 3. <sup>1</sup> H & <sup>13</sup> C NMR SPECTRUM OF COMPOUND 15         |
| 4. <sup>1</sup> H & <sup>13</sup> C NMR SPECTRUM OF COMPOUND 16         |
| 5. <sup>1</sup> H & <sup>13</sup> C NMR SPECTRUM OF COMPOUND 17         |
| 6. <sup>1</sup> H & <sup>13</sup> C NMR SPECTRUM OF COMPOUND 7          |
| 7. <sup>1</sup> H & <sup>13</sup> C NMR SPECTRUM OF COMPOUND 2          |
| 8. <sup>1</sup> H & <sup>13</sup> C NMR SPECTRUM OF COMPOUND 18         |
| 9. <sup>1</sup> H & <sup>13</sup> C NMR SPECTRUM OF COMPOUND 10         |
| 10. <sup>1</sup> H & <sup>13</sup> C NMR SPECTRUM OF COMPOUND 12        |
| 11. <sup>1</sup> H & <sup>13</sup> C NMR SPECTRUM OF COMPOUND 3         |
| 12. <sup>1</sup> H & <sup>13</sup> C NMR SPECTRUM OF COMPOUND 19(major) |
| 13. <sup>1</sup> H & <sup>13</sup> C NMR SPECTRUM OF COMPOUND 20(minor) |
| 14. <sup>1</sup> H & <sup>13</sup> C NMR SPECTRUM OF COMPOUND 21(major) |
| 15. <sup>1</sup> H & <sup>13</sup> C NMR SPECTRUM OF COMPOUND 22(minor) |