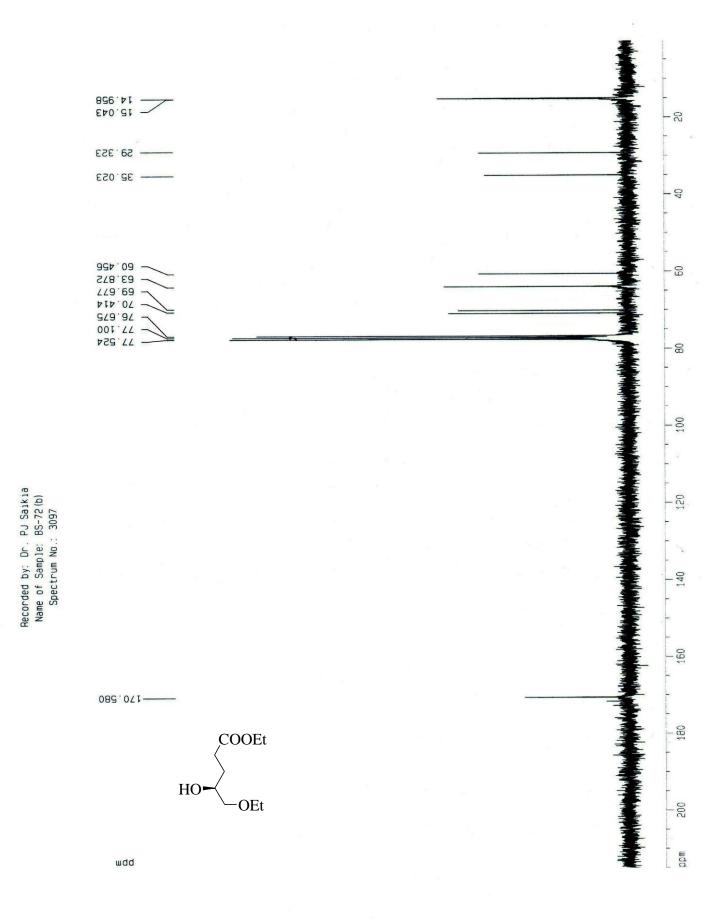

### **CONTENTS**

| 1. <sup>1</sup> H & <sup>13</sup> C NMR SPECTRUM OF COMPOUND 5S1 & S2   |
|-------------------------------------------------------------------------|
| 2. <sup>1</sup> H & <sup>13</sup> C NMR SPECTRUM OF COMPOUND 14         |
| 3. <sup>1</sup> H & <sup>13</sup> C NMR SPECTRUM OF COMPOUND 15         |
| 4. <sup>1</sup> H & <sup>13</sup> C NMR SPECTRUM OF COMPOUND 16         |
| 5. <sup>1</sup> H & <sup>13</sup> C NMR SPECTRUM OF COMPOUND 17         |
| 6. <sup>1</sup> H & <sup>13</sup> C NMR SPECTRUM OF COMPOUND 7          |
| 7. <sup>1</sup> H & <sup>13</sup> C NMR SPECTRUM OF COMPOUND 2          |
| 8. <sup>1</sup> H & <sup>13</sup> C NMR SPECTRUM OF COMPOUND 18         |
| 9. <sup>1</sup> H & <sup>13</sup> C NMR SPECTRUM OF COMPOUND 10         |
| 10. <sup>1</sup> H & <sup>13</sup> C NMR SPECTRUM OF COMPOUND 12        |
| 11. <sup>1</sup> H & <sup>13</sup> C NMR SPECTRUM OF COMPOUND 3         |
| 12. <sup>1</sup> H & <sup>13</sup> C NMR SPECTRUM OF COMPOUND 19(major) |
| 13. <sup>1</sup> H & <sup>13</sup> C NMR SPECTRUM OF COMPOUND 20(minor) |
| 14. <sup>1</sup> H & <sup>13</sup> C NMR SPECTRUM OF COMPOUND 21(major) |
| 15. <sup>1</sup> H & <sup>13</sup> C NMR SPECTRUM OF COMPOUND 22(minor) |