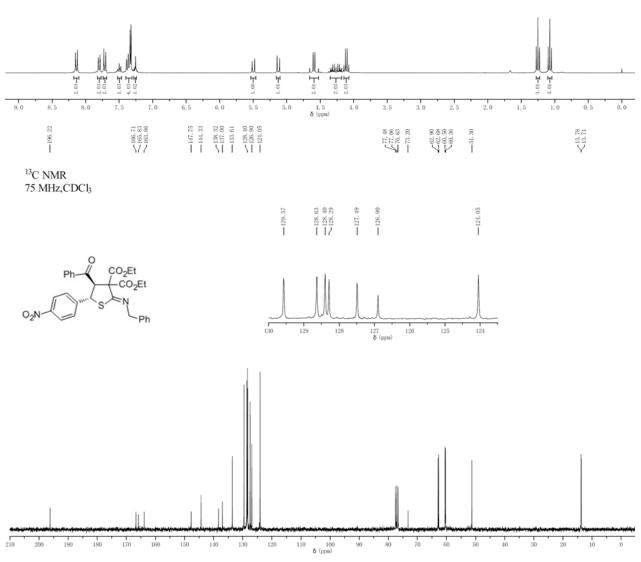

#### Compound 3aa

| 8, 1200<br>8, 1200<br>8, 1020<br>8, 1020<br>8, 1020<br>8, 1020<br>1, 28, 1021<br>1, 28, 10, 1021<br>1, 28, 10, 1021<br>1, 28, 10, 1021<br>1, 28, 10, 1021 | 5.4490 | <sup>5</sup> , 1411 <sup>5</sup> , 1042 <sup>5</sup> , 1042 | 4, 3424<br>4, 2325<br>4, 2387<br>4, 2522<br>4, 2522<br>4, 2522<br>4, 2522<br>4, 1552<br>4, 1555<br>4, 1555<br>4, 1656<br>4, 1656<br>4, 1656<br>4, 1656<br>4, 1656<br>4, 1656<br>4, 1656 | 2. 3322 |  | $\frac{\swarrow^{1.3138}}{\eqsim^{1.1659}}$ | 0.0004 |
|--------------------------------------------------------------------------------------------------------------------------------------------------------------------------------------------------------------------------------------------------------------------------------------------------------------------------------------------------------------------------------------------------------------------------------------------------------------------------------------------------------------------------------------------------------------------------------------------------------------------------------------------------------------------------------------------------------------------------------------------------------------------------------------------------------------------------------------------------------------------------------------------------------------------------------------------------------------------------------------------------------------------------------------------------------------------------------------------------------------------------------------------------------------------------------------------------------------------------------------------------------------------------------------------------------------------------------------------------------------------------------------------------------------------------------------------------------------------------------------------------------------------------------------------------------------------------------------------------------------------------------------------------------------------------------------------------------------------------------------------------------------------------------------------------------------------------------------------------------------------------------------------------------------------------------------------------------------------------------------------------------------------------------------------------------------------------------------------------------------------------------------------------------------------------------------------------------------------------------------------------------------------------------------------------------------------------------------------------------------------------------------------------------------------------------------------------------|--------|-------------------------------------------------------------|-----------------------------------------------------------------------------------------------------------------------------------------------------------------------------------------|---------|--|---------------------------------------------|--------|
|--------------------------------------------------------------------------------------------------------------------------------------------------------------------------------------------------------------------------------------------------------------------------------------------------------------------------------------------------------------------------------------------------------------------------------------------------------------------------------------------------------------------------------------------------------------------------------------------------------------------------------------------------------------------------------------------------------------------------------------------------------------------------------------------------------------------------------------------------------------------------------------------------------------------------------------------------------------------------------------------------------------------------------------------------------------------------------------------------------------------------------------------------------------------------------------------------------------------------------------------------------------------------------------------------------------------------------------------------------------------------------------------------------------------------------------------------------------------------------------------------------------------------------------------------------------------------------------------------------------------------------------------------------------------------------------------------------------------------------------------------------------------------------------------------------------------------------------------------------------------------------------------------------------------------------------------------------------------------------------------------------------------------------------------------------------------------------------------------------------------------------------------------------------------------------------------------------------------------------------------------------------------------------------------------------------------------------------------------------------------------------------------------------------------------------------------------------|--------|-------------------------------------------------------------|-----------------------------------------------------------------------------------------------------------------------------------------------------------------------------------------|---------|--|---------------------------------------------|--------|

| Control (C)     Contro     Control (C)     Control (C)     Control (C)     Control (C) | -0.0006 |
|------------------------------------------------------------------------------------------------------------------------------------------------------------------------------------------------------------------------------------------------------------------------------------------------------------------------------------------------------------------------------------------------------------------------------------------------------------------------------------------------------------------------------------------------------------------------------------------------------------------------------------------------------------------------------------------------------------------------------------------------------------------------------------------------------------------------------------------------------------------------------------------------------------------------------------------------------------------------------------------------------------------------------------------------------------------------------------------------------------------------------------------------------------------------------------------------------------------------------------------------------------------------------------------------------------------------------------------------------------------------------------------------------------------------------------------------------------------------------------------------------------------------------------------------------------------------------------------------------------------------------------------------------------------------------------------------------------------------------------------------------------------------------------------------------------------------------------------------------------------------------------------------------------------------------------------------------------------------------------------------------------------------------------------------------------------------------------------------------------------------|---------|
|------------------------------------------------------------------------------------------------------------------------------------------------------------------------------------------------------------------------------------------------------------------------------------------------------------------------------------------------------------------------------------------------------------------------------------------------------------------------------------------------------------------------------------------------------------------------------------------------------------------------------------------------------------------------------------------------------------------------------------------------------------------------------------------------------------------------------------------------------------------------------------------------------------------------------------------------------------------------------------------------------------------------------------------------------------------------------------------------------------------------------------------------------------------------------------------------------------------------------------------------------------------------------------------------------------------------------------------------------------------------------------------------------------------------------------------------------------------------------------------------------------------------------------------------------------------------------------------------------------------------------------------------------------------------------------------------------------------------------------------------------------------------------------------------------------------------------------------------------------------------------------------------------------------------------------------------------------------------------------------------------------------------------------------------------------------------------------------------------------------------|---------|