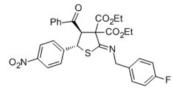

#### Compound 3ak

|  | ~5. 4574 |  | 2015 2015 2015 2015 2015 2015 2015 2015 | 1.3326<br>1.3088<br>1.2849<br>1.1545<br>1.1545<br>1.1308<br>1.1071 |  |
|--|----------|--|-----------------------------------------|--------------------------------------------------------------------|--|
|--|----------|--|-----------------------------------------|--------------------------------------------------------------------|--|