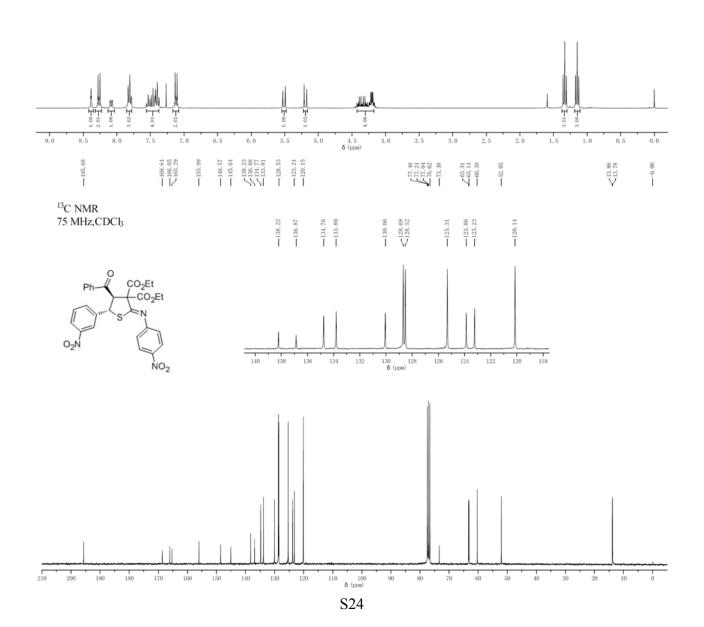

#### Compound 3aa

| 8, 1200<br>8, 1200<br>8, 1020<br>8, 1020<br>8, 1020<br>8, 1020<br>1, 28, 1021<br>1, 28, 10, 1021<br>1, 28, 10, 1021<br>1, 28, 10, 1021<br>1, 28, 10, 1021 | 5.4490 | <sup>5</sup> , 1411 <sup>5</sup> , 1042 <sup>5</sup> , 1042 | 4, 3424<br>4, 2325<br>4, 2387<br>4, 2522<br>4, 2522<br>4, 2522<br>4, 2522<br>4, 1552<br>4, 1555<br>4, 1555<br>4, 1656<br>4, 1656<br>4, 1656<br>4, 1656<br>4, 1656<br>4, 1656<br>4, 1656 | 2. 3322 |  | $\frac{\swarrow^{1.3138}}{\eqsim^{1.1659}}$ | 0.0004 |
|--------------------------------------------------------------------------------------------------------------------------------------------------------------------------------------------------------------------------------------------------------------------------------------------------------------------------------------------------------------------------------------------------------------------------------------------------------------------------------------------------------------------------------------------------------------------------------------------------------------------------------------------------------------------------------------------------------------------------------------------------------------------------------------------------------------------------------------------------------------------------------------------------------------------------------------------------------------------------------------------------------------------------------------------------------------------------------------------------------------------------------------------------------------------------------------------------------------------------------------------------------------------------------------------------------------------------------------------------------------------------------------------------------------------------------------------------------------------------------------------------------------------------------------------------------------------------------------------------------------------------------------------------------------------------------------------------------------------------------------------------------------------------------------------------------------------------------------------------------------------------------------------------------------------------------------------------------------------------------------------------------------------------------------------------------------------------------------------------------------------------------------------------------------------------------------------------------------------------------------------------------------------------------------------------------------------------------------------------------------------------------------------------------------------------------------------------------|--------|-------------------------------------------------------------|-----------------------------------------------------------------------------------------------------------------------------------------------------------------------------------------|---------|--|---------------------------------------------|--------|
|--------------------------------------------------------------------------------------------------------------------------------------------------------------------------------------------------------------------------------------------------------------------------------------------------------------------------------------------------------------------------------------------------------------------------------------------------------------------------------------------------------------------------------------------------------------------------------------------------------------------------------------------------------------------------------------------------------------------------------------------------------------------------------------------------------------------------------------------------------------------------------------------------------------------------------------------------------------------------------------------------------------------------------------------------------------------------------------------------------------------------------------------------------------------------------------------------------------------------------------------------------------------------------------------------------------------------------------------------------------------------------------------------------------------------------------------------------------------------------------------------------------------------------------------------------------------------------------------------------------------------------------------------------------------------------------------------------------------------------------------------------------------------------------------------------------------------------------------------------------------------------------------------------------------------------------------------------------------------------------------------------------------------------------------------------------------------------------------------------------------------------------------------------------------------------------------------------------------------------------------------------------------------------------------------------------------------------------------------------------------------------------------------------------------------------------------------------|--------|-------------------------------------------------------------|-----------------------------------------------------------------------------------------------------------------------------------------------------------------------------------------|---------|--|---------------------------------------------|--------|

| Control (C)     Contro     Control (C)     Control (C)     Control (C)     Control (C) | -0.0006 |
|------------------------------------------------------------------------------------------------------------------------------------------------------------------------------------------------------------------------------------------------------------------------------------------------------------------------------------------------------------------------------------------------------------------------------------------------------------------------------------------------------------------------------------------------------------------------------------------------------------------------------------------------------------------------------------------------------------------------------------------------------------------------------------------------------------------------------------------------------------------------------------------------------------------------------------------------------------------------------------------------------------------------------------------------------------------------------------------------------------------------------------------------------------------------------------------------------------------------------------------------------------------------------------------------------------------------------------------------------------------------------------------------------------------------------------------------------------------------------------------------------------------------------------------------------------------------------------------------------------------------------------------------------------------------------------------------------------------------------------------------------------------------------------------------------------------------------------------------------------------------------------------------------------------------------------------------------------------------------------------------------------------------------------------------------------------------------------------------------------------------|---------|
|------------------------------------------------------------------------------------------------------------------------------------------------------------------------------------------------------------------------------------------------------------------------------------------------------------------------------------------------------------------------------------------------------------------------------------------------------------------------------------------------------------------------------------------------------------------------------------------------------------------------------------------------------------------------------------------------------------------------------------------------------------------------------------------------------------------------------------------------------------------------------------------------------------------------------------------------------------------------------------------------------------------------------------------------------------------------------------------------------------------------------------------------------------------------------------------------------------------------------------------------------------------------------------------------------------------------------------------------------------------------------------------------------------------------------------------------------------------------------------------------------------------------------------------------------------------------------------------------------------------------------------------------------------------------------------------------------------------------------------------------------------------------------------------------------------------------------------------------------------------------------------------------------------------------------------------------------------------------------------------------------------------------------------------------------------------------------------------------------------------------|---------|