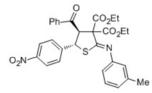

#### Compound 3ak

|  | ~5. 4574 |  | 2015 2015 2015 2015 2015 2015 2015 2015 | 1.3326<br>1.3088<br>1.2849<br>1.1545<br>1.1545<br>1.1308<br>1.1071 |  |
|--|----------|--|-----------------------------------------|--------------------------------------------------------------------|--|
|--|----------|--|-----------------------------------------|--------------------------------------------------------------------|--|