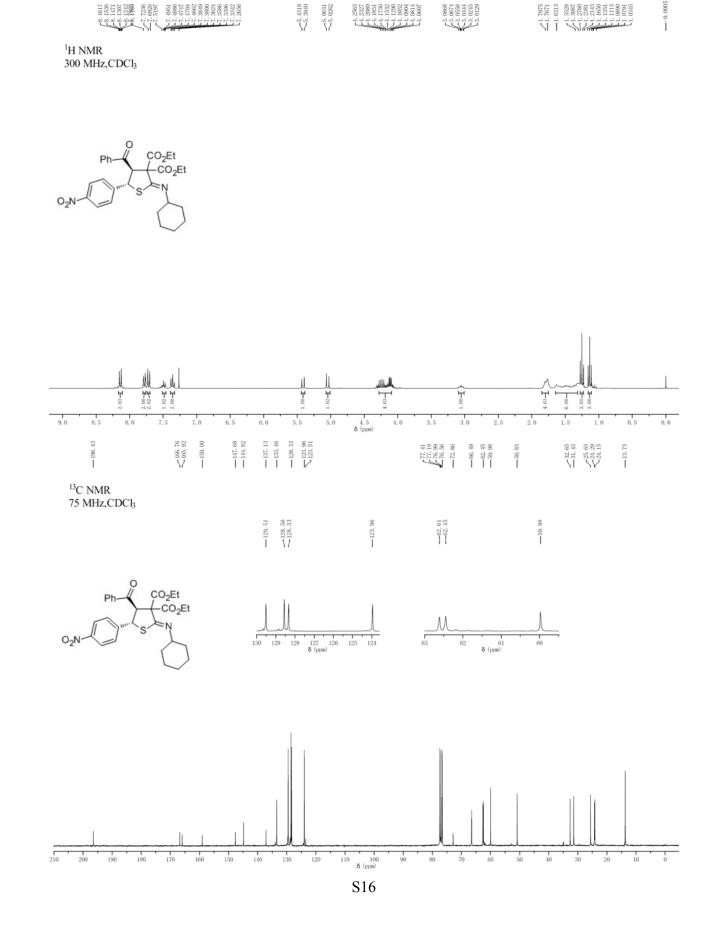

#### Compound 3aa

| 8, 1200<br>8, 1200<br>8, 1020<br>8, 1020<br>8, 1020<br>8, 1020<br>1, 28, 1021<br>1, 28, 10, 1021<br>1, 28, 10, 1021<br>1, 28, 10, 1021<br>1, 28, 10, 1021 | 5.4490 | <sup>5</sup> , 1411 <sup>5</sup> , 1042 <sup>5</sup> , 1042 | 4, 3424<br>4, 2325<br>4, 2387<br>4, 2522<br>4, 2522<br>4, 2522<br>4, 2522<br>4, 1552<br>4, 1555<br>4, 1555<br>4, 1656<br>4, 1656<br>4, 1656<br>4, 1656<br>4, 1656<br>4, 1656<br>4, 1656 | 2. 3322 |  | $\frac{\swarrow^{1.3138}}{\eqsim^{1.1659}}$ | 0.0004 |
|--------------------------------------------------------------------------------------------------------------------------------------------------------------------------------------------------------------------------------------------------------------------------------------------------------------------------------------------------------------------------------------------------------------------------------------------------------------------------------------------------------------------------------------------------------------------------------------------------------------------------------------------------------------------------------------------------------------------------------------------------------------------------------------------------------------------------------------------------------------------------------------------------------------------------------------------------------------------------------------------------------------------------------------------------------------------------------------------------------------------------------------------------------------------------------------------------------------------------------------------------------------------------------------------------------------------------------------------------------------------------------------------------------------------------------------------------------------------------------------------------------------------------------------------------------------------------------------------------------------------------------------------------------------------------------------------------------------------------------------------------------------------------------------------------------------------------------------------------------------------------------------------------------------------------------------------------------------------------------------------------------------------------------------------------------------------------------------------------------------------------------------------------------------------------------------------------------------------------------------------------------------------------------------------------------------------------------------------------------------------------------------------------------------------------------------------------------|--------|-------------------------------------------------------------|-----------------------------------------------------------------------------------------------------------------------------------------------------------------------------------------|---------|--|---------------------------------------------|--------|
|--------------------------------------------------------------------------------------------------------------------------------------------------------------------------------------------------------------------------------------------------------------------------------------------------------------------------------------------------------------------------------------------------------------------------------------------------------------------------------------------------------------------------------------------------------------------------------------------------------------------------------------------------------------------------------------------------------------------------------------------------------------------------------------------------------------------------------------------------------------------------------------------------------------------------------------------------------------------------------------------------------------------------------------------------------------------------------------------------------------------------------------------------------------------------------------------------------------------------------------------------------------------------------------------------------------------------------------------------------------------------------------------------------------------------------------------------------------------------------------------------------------------------------------------------------------------------------------------------------------------------------------------------------------------------------------------------------------------------------------------------------------------------------------------------------------------------------------------------------------------------------------------------------------------------------------------------------------------------------------------------------------------------------------------------------------------------------------------------------------------------------------------------------------------------------------------------------------------------------------------------------------------------------------------------------------------------------------------------------------------------------------------------------------------------------------------------------|--------|-------------------------------------------------------------|-----------------------------------------------------------------------------------------------------------------------------------------------------------------------------------------|---------|--|---------------------------------------------|--------|