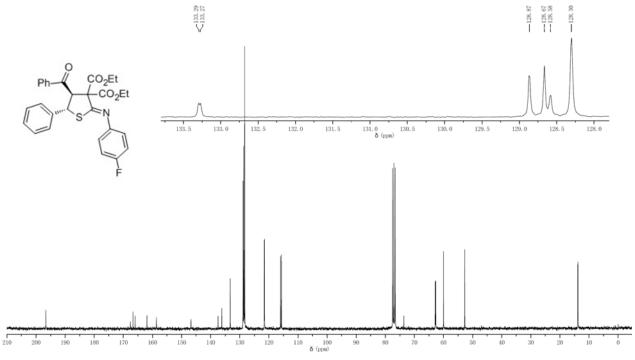

#### Compound 3ak

|  | ~5. 4574 |  | 2015 2015 2015 2015 2015 2015 2015 2015 | 1.3326<br>1.3088<br>1.2849<br>1.1545<br>1.1545<br>1.1308<br>1.1071 |  |
|--|----------|--|-----------------------------------------|--------------------------------------------------------------------|--|
|--|----------|--|-----------------------------------------|--------------------------------------------------------------------|--|