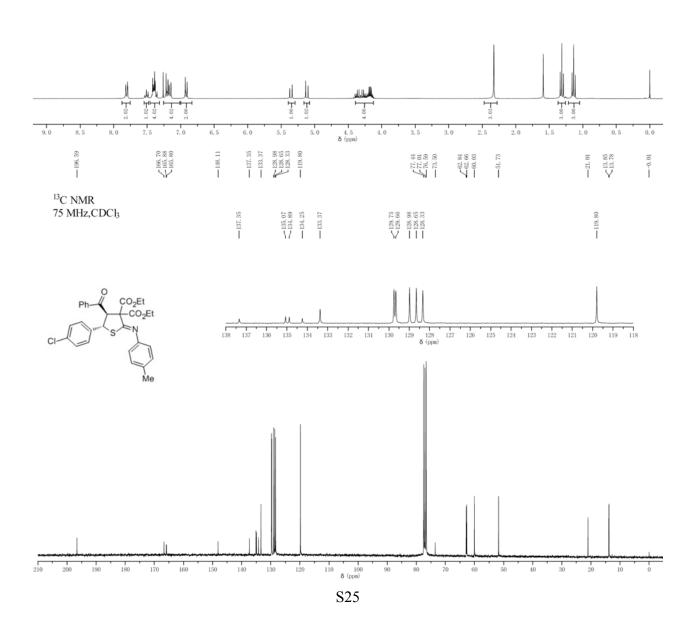

--------------------------------------------------------------------------------------------------------------------------------------------------------------------------------------------------------------------------------------------------------------------------------------------------------------------------------------------------------------------------------------------------------------------------------------------------------------------------------------------------------------------------------------------------------------------------------------------------------------------------------------------------------------------------------------------------------------------------------------------------|---------|-----------------------------------------------------|--------|





#### Compound 3cd

| 8257<br>8061<br>77970<br>33979<br>33799<br>33799<br>33799<br>33799<br>11256<br>11779<br>11779<br>11779<br>11779<br>11779<br>11779<br>11779<br>11779<br>11779<br>11779<br>11779<br>11779<br>11779<br>11779<br>11779<br>11779<br>11779<br>11779<br>11779<br>11779<br>11779<br>11779<br>11779<br>11779<br>11779<br>11779<br>11779<br>11779<br>11779<br>11779<br>11779<br>11779<br>11779<br>11779<br>11779<br>11779<br>11779<br>11779<br>11779<br>11779<br>11779<br>11779<br>11779<br>11779<br>11779<br>11779<br>11779<br>11779<br>11779<br>11779<br>11779<br>11779<br>11779<br>11779<br>11779<br>11779<br>11779<br>11779<br>11779<br>11779<br>11779<br>11779<br>11779<br>11779<br>11779<br>11779<br>11779<br>11779<br>11779<br>11779<br>11779<br>11779<br>11779<br>11779<br>11779<br>11779<br>11779<br>11779