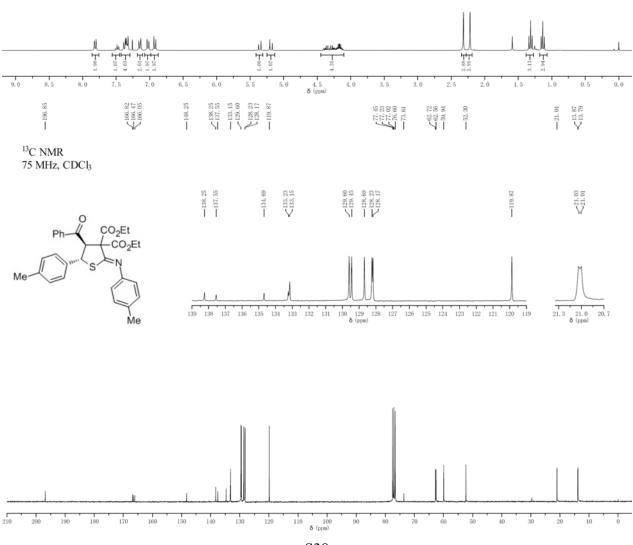

#### Compound 3aa

| 8, 1200<br>8, 1200<br>8, 1020<br>8, 1020<br>8, 1020<br>8, 1020<br>1, 28, 1021<br>1, 28, 10, 1021<br>1, 28, 10, 1021<br>1, 28, 10, 1021<br>1, 28, 10, 1021 | 5.4490 | <sup>5</sup> , 1411 <sup>5</sup> , 1042 <sup>5</sup> , 1042 | 4, 3424<br>4, 2325<br>4, 2387<br>4, 2522<br>4, 2522<br>4, 2522<br>4, 2522<br>4, 1552<br>4, 1555<br>4, 1555<br>4, 1656<br>4, 1656<br>4, 1656<br>4, 1656<br>4, 1656<br>4, 1656<br>4, 1656 | 2. 3322 |  | $\frac{\swarrow^{1.3138}}{\eqsim^{1.1659}}$ | 0.0004 |
|--------------------------------------------------------------------------------------------------------------------------------------------------------------------------------------------------------------------------------------------------------------------------------------------------------------------------------------------------------------------------------------------------------------------------------------------------------------------------------------------------------------------------------------------------------------------------------------------------------------------------------------------------------------------------------------------------------------------------------------------------------------------------------------------------------------------------------------------------------------------------------------------------------------------------------------------------------------------------------------------------------------------------------------------------------------------------------------------------------------------------------------------------------------------------------------------------------------------------------------------------------------------------------------------------------------------------------------------------------------------------------------------------------------------------------------------------------------------------------------------------------------------------------------------------------------------------------------------------------------------------------------------------------------------------------------------------------------------------------------------------------------------------------------------------------------------------------------------------------------------------------------------------------------------------------------------------------------------------------------------------------------------------------------------------------------------------------------------------------------------------------------------------------------------------------------------------------------------------------------------------------------------------------------------------------------------------------------------------------------------------------------------------------------------------------------------------------|--------|-------------------------------------------------------------|-----------------------------------------------------------------------------------------------------------------------------------------------------------------------------------------|---------|--|---------------------------------------------|--------|
|--------------------------------------------------------------------------------------------------------------------------------------------------------------------------------------------------------------------------------------------------------------------------------------------------------------------------------------------------------------------------------------------------------------------------------------------------------------------------------------------------------------------------------------------------------------------------------------------------------------------------------------------------------------------------------------------------------------------------------------------------------------------------------------------------------------------------------------------------------------------------------------------------------------------------------------------------------------------------------------------------------------------------------------------------------------------------------------------------------------------------------------------------------------------------------------------------------------------------------------------------------------------------------------------------------------------------------------------------------------------------------------------------------------------------------------------------------------------------------------------------------------------------------------------------------------------------------------------------------------------------------------------------------------------------------------------------------------------------------------------------------------------------------------------------------------------------------------------------------------------------------------------------------------------------------------------------------------------------------------------------------------------------------------------------------------------------------------------------------------------------------------------------------------------------------------------------------------------------------------------------------------------------------------------------------------------------------------------------------------------------------------------------------------------------------------------------------|--------|-------------------------------------------------------------|-----------------------------------------------------------------------------------------------------------------------------------------------------------------------------------------|---------|--|---------------------------------------------|--------|