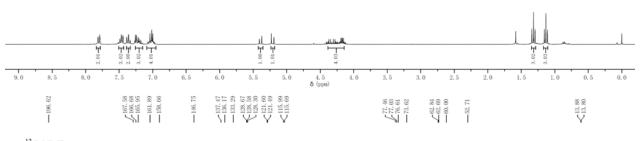

#### Compound 3ak

|  | ~5. 4574 |  | 2015 2015 2015 2015 2015 2015 2015 2015 | 1.3326<br>1.3088<br>1.2849<br>1.1545<br>1.1545<br>1.1308<br>1.1071 |  |
|--|----------|--|-----------------------------------------|--------------------------------------------------------------------|--|
|--|----------|--|-----------------------------------------|--------------------------------------------------------------------|--|