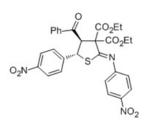

-----------------------------------------------------------------------------------------------------------------------------------------------------------------------------------------------------------------------------------------------------------------------------------------------------------------------------------------------------------------------------------------------------------------------------------------------------------------------------------------------------------------------------------------------------------------------------------------------------------------------------------------------------------------------------------------------------------------------------------------------------------------------------------------------------------------------|















Compound 3ao





| 1879<br>1512<br>1512<br>1512<br>1512<br>1512<br>1512<br>1512<br>1528<br>1528 | 5157<br>4788 | 1433 | 6585<br>6060<br>5795<br>5269<br>3487 | 3248<br>3248<br>3129<br>3129<br>3129<br>3129<br>2891<br>1816<br>1574<br>1816<br>1578<br>1816<br>1578<br>1816<br>1578<br>1816<br>1578<br>0987<br>0987<br>0749 | 2756<br>2518<br>2250<br>0988<br>0748<br>0507 | 000.0 |
|------------------------------------------------------------------------------|--------------|------|--------------------------------------|--------------------------------------------------------------------------------------------------------------------------------------------------------------|----------------------------------------------|-------|
|