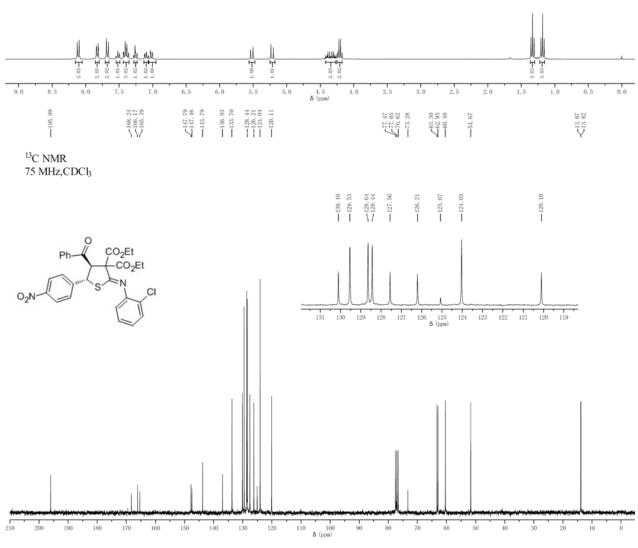

#### Compound 3aa

| 8, 1200<br>8, 1200<br>8, 1020<br>8, 1020<br>8, 1020<br>8, 1020<br>1, 28, 1021<br>1, 28, 10, 1021<br>1, 28, 10, 1021<br>1, 28, 10, 1021<br>1, 28, 10, 1021 | 5.4490 | <sup>5</sup> , 1411 <sup>5</sup> , 1042 <sup>5</sup> , 1042 | 4, 3424<br>4, 2325<br>4, 2387<br>4, 2522<br>4, 2522<br>4, 2522<br>4, 2522<br>4, 1552<br>4, 1555<br>4, 1555<br>4, 1656<br>4, 1656<br>4, 1656<br>4, 1656<br>4, 1656<br>4, 1656<br>4, 1656 | 2. 3322 |  | $\frac{\swarrow^{1.3138}}{\eqsim^{1.1659}}$ | 0.0004 |
|--------------------------------------------------------------------------------------------------------------------------------------------------------------------------------------------------------------------------------------------------------------------------------------------------------------------------------------------------------------------------------------------------------------------------------------------------------------------------------------------------------------------------------------------------------------------------------------------------------------------------------------------------------------------------------------------------------------------------------------------------------------------------------------------------------------------------------------------------------------------------------------------------------------------------------------------------------------------------------------------------------------------------------------------------------------------------------------------------------------------------------------------------------------------------------------------------------------------------------------------------------------------------------------------------------------------------------------------------------------------------------------------------------------------------------------------------------------------------------------------------------------------------------------------------------------------------------------------------------------------------------------------------------------------------------------------------------------------------------------------------------------------------------------------------------------------------------------------------------------------------------------------------------------------------------------------------------------------------------------------------------------------------------------------------------------------------------------------------------------------------------------------------------------------------------------------------------------------------------------------------------------------------------------------------------------------------------------------------------------------------------------------------------------------------------------------------------|--------|-------------------------------------------------------------|-----------------------------------------------------------------------------------------------------------------------------------------------------------------------------------------|---------|--|---------------------------------------------|--------|
|--------------------------------------------------------------------------------------------------------------------------------------------------------------------------------------------------------------------------------------------------------------------------------------------------------------------------------------------------------------------------------------------------------------------------------------------------------------------------------------------------------------------------------------------------------------------------------------------------------------------------------------------------------------------------------------------------------------------------------------------------------------------------------------------------------------------------------------------------------------------------------------------------------------------------------------------------------------------------------------------------------------------------------------------------------------------------------------------------------------------------------------------------------------------------------------------------------------------------------------------------------------------------------------------------------------------------------------------------------------------------------------------------------------------------------------------------------------------------------------------------------------------------------------------------------------------------------------------------------------------------------------------------------------------------------------------------------------------------------------------------------------------------------------------------------------------------------------------------------------------------------------------------------------------------------------------------------------------------------------------------------------------------------------------------------------------------------------------------------------------------------------------------------------------------------------------------------------------------------------------------------------------------------------------------------------------------------------------------------------------------------------------------------------------------------------------------------|--------|-------------------------------------------------------------|-----------------------------------------------------------------------------------------------------------------------------------------------------------------------------------------|---------|--|---------------------------------------------|--------|

| Control (C)     Contro     Control (C)     Control (C)     Control (C)     Control (C) | -0.0006 |
|------------------------------------------------------------------------------------------------------------------------------------------------------------------------------------------------------------------------------------------------------------------------------------------------------------------------------------------------------------------------------------------------------------------------------------------------------------------------------------------------------------------------------------------------------------------------------------------------------------------------------------------------------------------------------------------------------------------------------------------------------------------------------------------------------------------------------------------------------------------------------------------------------------------------------------------------------------------------------------------------------------------------------------------------------------------------------------------------------------------------------------------------------------------------------------------------------------------------------------------------------------------------------------------------------------------------------------------------------------------------------------------------------------------------------------------------------------------------------------------------------------------------------------------------------------------------------------------------------------------------------------------------------------------------------------------------------------------------------------------------------------------------------------------------------------------------------------------------------------------------------------------------------------------------------------------------------------------------------------------------------------------------------------------------------------------------------------------------------------------------|---------|
|------------------------------------------------------------------------------------------------------------------------------------------------------------------------------------------------------------------------------------------------------------------------------------------------------------------------------------------------------------------------------------------------------------------------------------------------------------------------------------------------------------------------------------------------------------------------------------------------------------------------------------------------------------------------------------------------------------------------------------------------------------------------------------------------------------------------------------------------------------------------------------------------------------------------------------------------------------------------------------------------------------------------------------------------------------------------------------------------------------------------------------------------------------------------------------------------------------------------------------------------------------------------------------------------------------------------------------------------------------------------------------------------------------------------------------------------------------------------------------------------------------------------------------------------------------------------------------------------------------------------------------------------------------------------------------------------------------------------------------------------------------------------------------------------------------------------------------------------------------------------------------------------------------------------------------------------------------------------------------------------------------------------------------------------------------------------------------------------------------------------|---------|