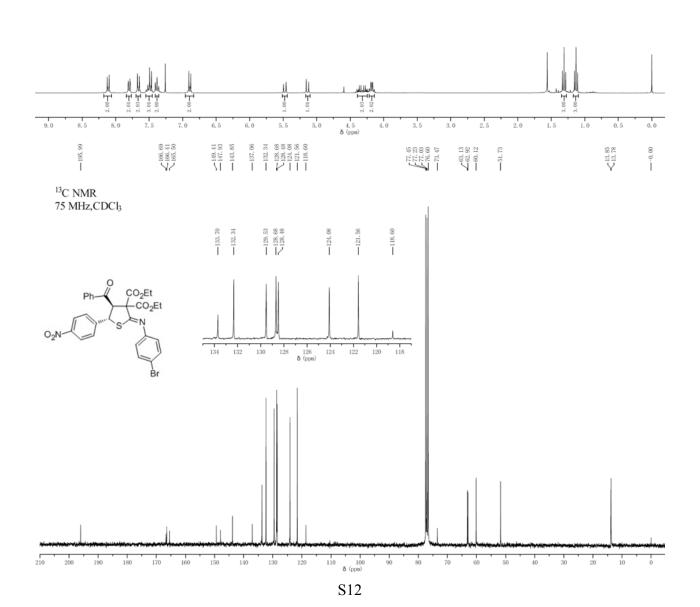

------------------------------------------------------------------------------------------------------------------------------------------------------------------------------------------------------------------------------------------------------------------------------------------------------------------------------------------|--|







'H NMR 300 MHz,CDCl<sub>3</sub>





#### Compound 3ak

|  | ~5. 4574 |  | 2015 2015 2015 2015 2015 2015 2015 2015 | 1.3326<br>1.3088<br>1.2849<br>1.1545<br>1.1545<br>1.1308<br>1.1071 |  |
|--|----------|--|-----------------------------------------|--------------------------------------------------------------------|--|
|--|----------|--|-----------------------------------------|--------------------------------------------------------------------|--|







| 8, 1000<br>8, 10000<br>8, 10000<br>8, 10000 | A 1000 C | L 3366<br>L 318<br>L 1389<br>L 15896<br>L 15866<br>L 15866 |
|---------------------------------------------------------------------------------------------------------------------------------------------------------------------------------------------------------------------------------------------------------------------------------------------------------------------------------------------------------------------------------------------------------------------------------------------------------------------------------------------------------------------------------------------------------------------------------------------------------------------------------------------------------------------------------------------------