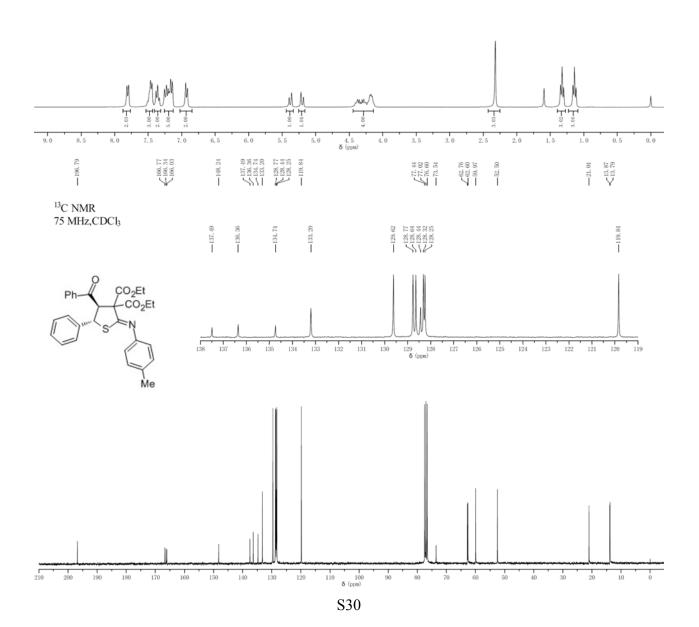

#### Compound 3aa

| 8, 1200<br>8, 1200<br>8, 1020<br>8, 1020<br>8, 1020<br>8, 1020<br>1, 28, 1021<br>1, 28, 10, 1021<br>1, 28, 10, 1021<br>1, 28, 10, 1021<br>1, 28, 10, 1021 | 5.4490 | <sup>5</sup> , 1411 <sup>5</sup> , 1042 <sup>5</sup> , 1042 | 4, 3424<br>4, 2325<br>4, 2387<br>4, 2522<br>4, 2522<br>4, 2522<br>4, 2522<br>4, 1552<br>4, 1555<br>4, 1555<br>4, 1656<br>4, 1656<br>4, 1656<br>4, 1656<br>4, 1656<br>4, 1656<br>4, 1656 | 2. 3322 |  | $\frac{\swarrow^{1.3138}}{\eqsim^{1.1659}}$ | 0.0004 |
|--------------------------------------------------------------------------------------------------------------------------------------------------------------------------------------------------------------------------------------------------------------------------------------------------------------------------------------------------------------------------------------------------------------------------------------------------------------------------------------------------------------------------------------------------------------------------------------------------------------------------------------------------------------------------------------------------------------------------------------------------------------------------------------------------------------------------------------------------------------------------------------------------------------------------------------------------------------------------------------------------------------------------------------------------------------------------------------------------------------------------------------------------------------------------------------------------------------------------------------------------------------------------------------------------------------------------------------------------------------------------------------------------------------------------------------------------------------------------------------------------------------------------------------------------------------------------------------------------------------------------------------------------------------------------------------------------------------------------------------------------------------------------------------------------------------------------------------------------------------------------------------------------------------------------------------------------------------------------------------------------------------------------------------------------------------------------------------------------------------------------------------------------------------------------------------------------------------------------------------------------------------------------------------------------------------------------------------------------------------------------------------------------------------------------------------------------------|--------|-------------------------------------------------------------|-----------------------------------------------------------------------------------------------------------------------------------------------------------------------------------------|---------|--|---------------------------------------------|--------|
|--------------------------------------------------------------------------------------------------------------------------------------------------------------------------------------------------------------------------------------------------------------------------------------------------------------------------------------------------------------------------------------------------------------------------------------------------------------------------------------------------------------------------------------------------------------------------------------------------------------------------------------------------------------------------------------------------------------------------------------------------------------------------------------------------------------------------------------------------------------------------------------------------------------------------------------------------------------------------------------------------------------------------------------------------------------------------------------------------------------------------------------------------------------------------------------------------------------------------------------------------------------------------------------------------------------------------------------------------------------------------------------------------------------------------------------------------------------------------------------------------------------------------------------------------------------------------------------------------------------------------------------------------------------------------------------------------------------------------------------------------------------------------------------------------------------------------------------------------------------------------------------------------------------------------------------------------------------------------------------------------------------------------------------------------------------------------------------------------------------------------------------------------------------------------------------------------------------------------------------------------------------------------------------------------------------------------------------------------------------------------------------------------------------------------------------------------------|--------|-------------------------------------------------------------|-----------------------------------------------------------------------------------------------------------------------------------------------------------------------------------------|---------|--|---------------------------------------------|--------|

| Control (C)     Contro     Control (C)     Control (C)     Control (C)     Control (C) | -0.0006 |
|------------------------------------------------------------------------------------------------------------------------------------------------------------------------------------------------------------------------------------------------------------------------------------------------------------------------------------------------------------------------------------------------------------------------------------------------------------------------------------------------------------------------------------------------------------------------------------------------------------------------------------------------------------------------------------------------------------------------------------------------------------------------------------------------------------------------------------------------------------------------------------------------------------------------------------------------------------------------------------------------------------------------------------------------------------------------------------------------------------------------------------------------------------------------------------------------------------------------------------------------------------------------------------------------------------------------------------------------------------------------------------------------------------------------------------------------------------------------------------------------------------------------------------------------------------------------------------------------------------------------------------------------------------------------------------------------------------------------------------------------------------------------------------------------------------------------------------------------------------------------------------------------------------------------------------------------------------------------------------------------------------------------------------------------------------------------------------------------------------------------|---------|
|------------------------------------------------------------------------------------------------------------------------------------------------------------------------------------------------------------------------------------------------------------------------------------------------------------------------------------------------------------------------------------------------------------------------------------------------------------------------------------------------------------------------------------------------------------------------------------------------------------------------------------------------------------------------------------------------------------------------------------------------------------------------------------------------------------------------------------------------------------------------------------------------------------------------------------------------------------------------------------------------------------------------------------------------------------------------------------------------------------------------------------------------------------------------------------------------------------------------------------------------------------------------------------------------------------------------------------------------------------------------------------------------------------------------------------------------------------------------------------------------------------------------------------------------------------------------------------------------------------------------------------------------------------------------------------------------------------------------------------------------------------------------------------------------------------------------------------------------------------------------------------------------------------------------------------------------------------------------------------------------------------------------------------------------------------------------------------------------------------------------|---------|