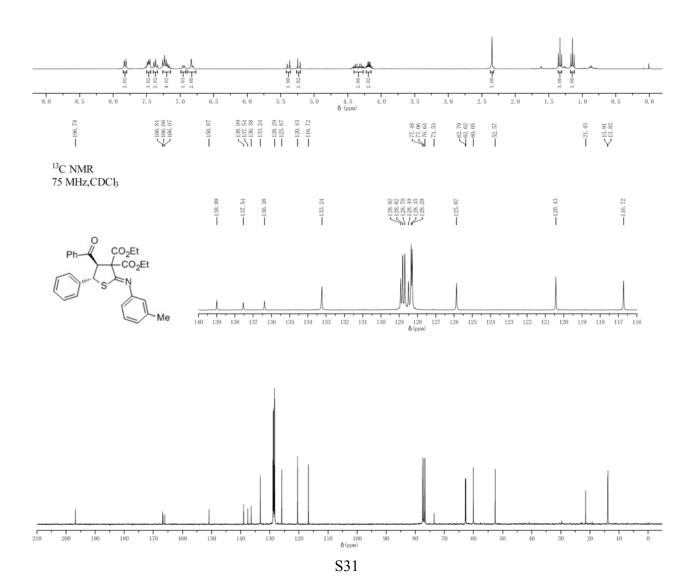

#### Compound 3aa

| 8, 1200<br>8, 1200<br>8, 1020<br>8, 1020<br>8, 1020<br>8, 1020<br>1, 28, 1021<br>1, 28, 10, 1021<br>1, 28, 10, 1021<br>1, 28, 10, 1021<br>1, 28, 10, 1021 | 5.4490 | <sup>5</sup> , 1411 <sup>5</sup> , 1042 <sup>5</sup> , 1042 | 4, 3424<br>4, 2325<br>4, 2387<br>4, 2522<br>4, 2522<br>4, 2522<br>4, 2522<br>4, 1552<br>4, 1555<br>4, 1555<br>4, 1656<br>4, 1656<br>4, 1656<br>4, 1656<br>4, 1656<br>4, 1656<br>4, 1656 | 2. 3322 |  | $\frac{\swarrow^{1.3138}}{\eqsim^{1.1659}}$ | 0.0004 |
|--------------------------------------------------------------------------------------------------------------------------------------------------------------------------------------------------------------------------------------------------------------------------------------------------------------------------------------------------------------------------------------------------------------------------------------------------------------------------------------------------------------------------------------------------------------------------------------------------------------------------------------------------------------------------------------------------------------------------------------------------------------------------------------------------------------------------------------------------------------------------------------------------------------------------------------------------------------------------------------------------------------------------------------------------------------------------------------------------------------------------------------------------------------------------------------------------------------------------------------------------------------------------------------------------------------------------------------------------------------------------------------------------------------------------------------------------------------------------------------------------------------------------------------------------------------------------------------------------------------------------------------------------------------------------------------------------------------------------------------------------------------------------------------------------------------------------------------------------------------------------------------------------------------------------------------------------------------------------------------------------------------------------------------------------------------------------------------------------------------------------------------------------------------------------------------------------------------------------------------------------------------------------------------------------------------------------------------------------------------------------------------------------------------------------------------------------------|--------|-------------------------------------------------------------|-----------------------------------------------------------------------------------------------------------------------------------------------------------------------------------------|---------|--|---------------------------------------------|--------|
|--------------------------------------------------------------------------------------------------------------------------------------------------------------------------------------------------------------------------------------------------------------------------------------------------------------------------------------------------------------------------------------------------------------------------------------------------------------------------------------------------------------------------------------------------------------------------------------------------------------------------------------------------------------------------------------------------------------------------------------------------------------------------------------------------------------------------------------------------------------------------------------------------------------------------------------------------------------------------------------------------------------------------------------------------------------------------------------------------------------------------------------------------------------------------------------------------------------------------------------------------------------------------------------------------------------------------------------------------------------------------------------------------------------------------------------------------------------------------------------------------------------------------------------------------------------------------------------------------------------------------------------------------------------------------------------------------------------------------------------------------------------------------------------------------------------------------------------------------------------------------------------------------------------------------------------------------------------------------------------------------------------------------------------------------------------------------------------------------------------------------------------------------------------------------------------------------------------------------------------------------------------------------------------------------------------------------------------------------------------------------------------------------------------------------------------------------------|--------|-------------------------------------------------------------|-----------------------------------------------------------------------------------------------------------------------------------------------------------------------------------------|---------|--|---------------------------------------------|--------|

| Control (C)     Contro     Control (C)     Control (C)     Control (C)     Control (C) | -0.0006 |
|------------------------------------------------------------------------------------------------------------------------------------------------------------------------------------------------------------------------------------------------------------------------------------------------------------------------------------------------------------------------------------------------------------------------------------------------------------------------------------------------------------------------------------------------------------------------------------------------------------------------------------------------------------------------------------------------------------------------------------------------------------------------------------------------------------------------------------------------------------------------------------------------------------------------------------------------------------------------------------------------------------------------------------------------------------------------------------------------------------------------------------------------------------------------------------------------------------------------------------------------------------------------------------------------------------------------------------------------------------------------------------------------------------------------------------------------------------------------------------------------------------------------------------------------------------------------------------------------------------------------------------------------------------------------------------------------------------------------------------------------------------------------------------------------------------------------------------------------------------------------------------------------------------------------------------------------------------------------------------------------------------------------------------------------------------------------------------------------------------------------|---------|
|------------------------------------------------------------------------------------------------------------------------------------------------------------------------------------------------------------------------------------------------------------------------------------------------------------------------------------------------------------------------------------------------------------------------------------------------------------------------------------------------------------------------------------------------------------------------------------------------------------------------------------------------------------------------------------------------------------------------------------------------------------------------------------------------------------------------------------------------------------------------------------------------------------------------------------------------------------------------------------------------------------------------------------------------------------------------------------------------------------------------------------------------------------------------------------------------------------------------------------------------------------------------------------------------------------------------------------------------------------------------------------------------------------------------------------------------------------------------------------------------------------------------------------------------------------------------------------------------------------------------------------------------------------------------------------------------------------------------------------------------------------------------------------------------------------------------------------------------------------------------------------------------------------------------------------------------------------------------------------------------------------------------------------------------------------------------------------------------------------------------|---------|