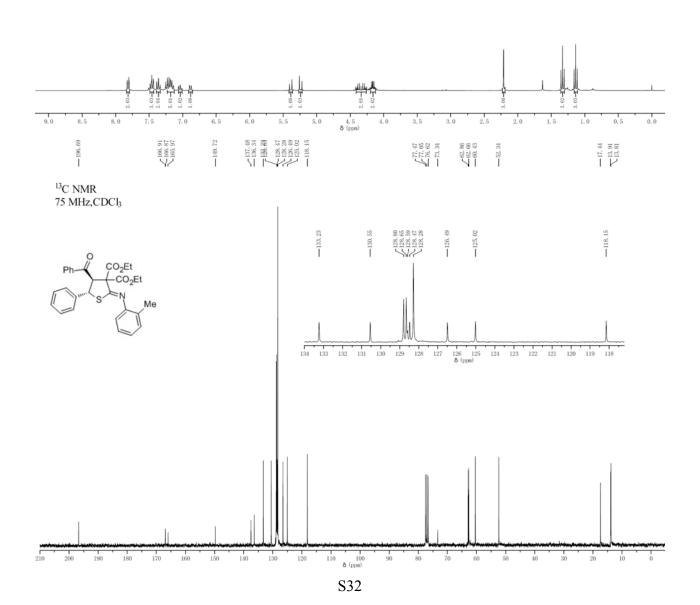

#### Compound 3aa

| 8, 1200<br>8, 1200<br>8, 1020<br>8, 1020<br>8, 1020<br>8, 1020<br>1, 28, 1021<br>1, 28, 10, 1021<br>1, 28, 10, 1021<br>1, 28, 10, 1021<br>1, 28, 10, 1021 | 5.4490 | <sup>5</sup> , 1411 <sup>5</sup> , 1042 <sup>5</sup> , 1042 | 4, 3424<br>4, 2325<br>4, 2387<br>4, 2522<br>4, 2522<br>4, 2522<br>4, 2522<br>4, 1552<br>4, 1555<br>4, 1555<br>4, 1656<br>4, 1656<br>4, 1656<br>4, 1656<br>4, 1656<br>4, 1656<br>4, 1656 | 2. 3322 |  | $\frac{\swarrow^{1.3138}}{\eqsim^{1.1659}}$ | 0.0004 |
|--------------------------------------------------------------------------------------------------------------------------------------------------------------------------------------------------------------------------------------------------------------------------------------------------------------------------------------------------------------------------------------------------------------------------------------------------------------------------------------------------------------------------------------------------------------------------------------------------------------------------------------------------------------------------------------------------------------------------------------------------------------------------------------------------------------------------------------------------------------------------------------------------------------------------------------------------------------------------------------------------------------------------------------------------------------------------------------------------------------------------------------------------------------------------------------------------------------------------------------------------------------------------------------------------------------------------------------------------------------------------------------------------------------------------------------------------------------------------------------------------------------------------------------------------------------------------------------------------------------------------------------------------------------------------------------------------------------------------------------------------------------------------------------------------------------------------------------------------------------------------------------------------------------------------------------------------------------------------------------------------------------------------------------------------------------------------------------------------------------------------------------------------------------------------------------------------------------------------------------------------------------------------------------------------------------------------------------------------------------------------------------------------------------------------------------------------------|--------|-------------------------------------------------------------|-----------------------------------------------------------------------------------------------------------------------------------------------------------------------------------------|---------|--|---------------------------------------------|--------|
|--------------------------------------------------------------------------------------------------------------------------------------------------------------------------------------------------------------------------------------------------------------------------------------------------------------------------------------------------------------------------------------------------------------------------------------------------------------------------------------------------------------------------------------------------------------------------------------------------------------------------------------------------------------------------------------------------------------------------------------------------------------------------------------------------------------------------------------------------------------------------------------------------------------------------------------------------------------------------------------------------------------------------------------------------------------------------------------------------------------------------------------------------------------------------------------------------------------------------------------------------------------------------------------------------------------------------------------------------------------------------------------------------------------------------------------------------------------------------------------------------------------------------------------------------------------------------------------------------------------------------------------------------------------------------------------------------------------------------------------------------------------------------------------------------------------------------------------------------------------------------------------------------------------------------------------------------------------------------------------------------------------------------------------------------------------------------------------------------------------------------------------------------------------------------------------------------------------------------------------------------------------------------------------------------------------------------------------------------------------------------------------------------------------------------------------------------------|--------|-------------------------------------------------------------|-----------------------------------------------------------------------------------------------------------------------------------------------------------------------------------------|---------|--|---------------------------------------------|--------|

| Control (C)     Contro     Control (C)     Control (C)     Control (C)     Control (C) | -0.0006 |
|------------------------------------------------------------------------------------------------------------------------------------------------------------------------------------------------------------------------------------------------------------------------------------------------------------------------------------------------------------------------------------------------------------------------------------------------------------------------------------------------------------------------------------------------------------------------------------------------------------------------------------------------------------------------------------------------------------------------------------------------------------------------------------------------------------------------------------------------------------------------------------------------------------------------------------------------------------------------------------------------------------------------------------------------------------------------------------------------------------------------------------------------------------------------------------------------------------------------------------------------------------------------------------------------------------------------------------------------------------------------------------------------------------------------------------------------------------------------------------------------------------------------------------------------------------------------------------------------------------------------------------------------------------------------------------------------------------------------------------------------------------------------------------------------------------------------------------------------------------------------------------------------------------------------------------------------------------------------------------------------------------------------------------------------------------------------------------------------------------------------|---------|
|------------------------------------------------------------------------------------------------------------------------------------------------------------------------------------------------------------------------------------------------------------------------------------------------------------------------------------------------------------------------------------------------------------------------------------------------------------------------------------------------------------------------------------------------------------------------------------------------------------------------------------------------------------------------------------------------------------------------------------------------------------------------------------------------------------------------------------------------------------------------------------------------------------------------------------------------------------------------------------------------------------------------------------------------------------------------------------------------------------------------------------------------------------------------------------------------------------------------------------------------------------------------------------------------------------------------------------------------------------------------------------------------------------------------------------------------------------------------------------------------------------------------------------------------------------------------------------------------------------------------------------------------------------------------------------------------------------------------------------------------------------------------------------------------------------------------------------------------------------------------------------------------------------------------------------------------------------------------------------------------------------------------------------------------------------------------------------------------------------------------|---------|