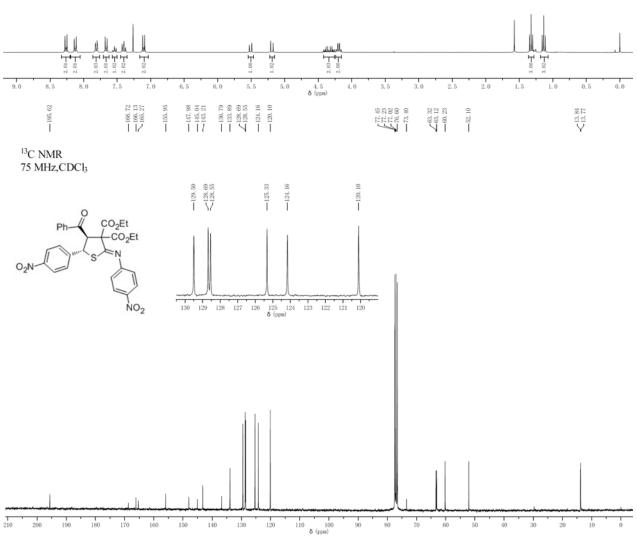

---------------------------------------------------------------------------------------------------------------------------------------------------------------------------------------------------------------------------------------------------------------------------------------------------------------------------------------------------------------------------------------------------------------------------------------------------------------------------------------------------------------------------------------------------------------------------------------------------------------------------------------------------------------------------------------------------------------------------------------------------------------------------------------------------------------------|















Compound 3ao





| 1879<br>1512<br>1512<br>1512<br>1512<br>1512<br>1512<br>1512<br>1528<br>1528 | 5157<br>4788 | 1433 | 6585<br>6060<br>5795<br>5269<br>3487 | 3248<br>3248<br>3129<br>3129<br>3129<br>3129<br>2891<br>1816<br>1574<br>1816<br>1578<br>1816<br>1578<br>1816<br>1578<br>1816<br>1578<br>0987<br>0987<br>0749 | 2756<br>2518<br>2250<br>0988<br>0748<br>0507 | 000.0 |
|------------------------------------------------------------------------------|--------------|------|--------------------------------------|--------------------------------------------------------------------------------------------------------------------------------------------------------------|----------------------------------------------|-------|
|