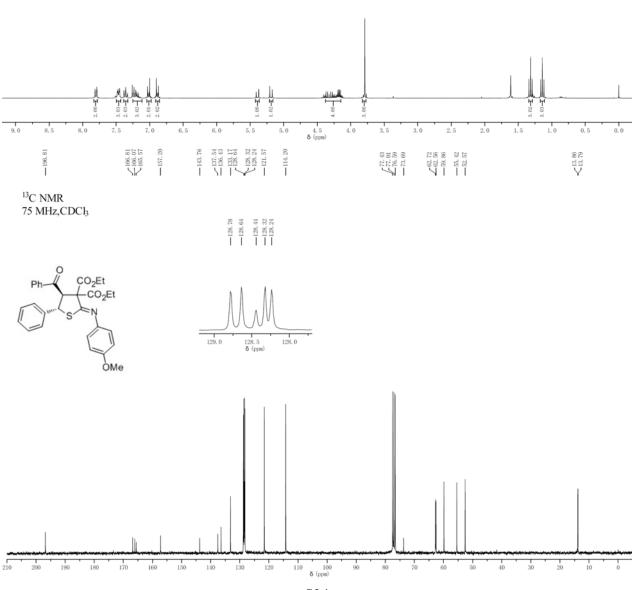

#### Compound 3aa

| 8, 1200<br>8, 1200<br>8, 1020<br>8, 1020<br>8, 1020<br>8, 1020<br>1, 28, 1021<br>1, 28, 10, 1021<br>1, 28, 10, 1021<br>1, 28, 10, 1021<br>1, 28, 10, 1021 | 5.4490 | <sup>5</sup> , 1411 <sup>5</sup> , 1042 <sup>5</sup> , 1042 | 4, 3424<br>4, 2325<br>4, 2387<br>4, 2522<br>4, 2522<br>4, 2522<br>4, 2522<br>4, 1552<br>4, 1555<br>4, 1555<br>4, 1656<br>4, 1656<br>4, 1656<br>4, 1656<br>4, 1656<br>4, 1656<br>4, 1656 | 2. 3322 |  | $\frac{\swarrow^{1.3138}}{\eqsim^{1.1659}}$ | 0.0004 |
|--------------------------------------------------------------------------------------------------------------------------------------------------------------------------------------------------------------------------------------------------------------------------------------------------------------------------------------------------------------------------------------------------------------------------------------------------------------------------------------------------------------------------------------------------------------------------------------------------------------------------------------------------------------------------------------------------------------------------------------------------------------------------------------------------------------------------------------------------------------------------------------------------------------------------------------------------------------------------------------------------------------------------------------------------------------------------------------------------------------------------------------------------------------------------------------------------------------------------------------------------------------------------------------------------------------------------------------------------------------------------------------------------------------------------------------------------------------------------------------------------------------------------------------------------------------------------------------------------------------------------------------------------------------------------------------------------------------------------------------------------------------------------------------------------------------------------------------------------------------------------------------------------------------------------------------------------------------------------------------------------------------------------------------------------------------------------------------------------------------------------------------------------------------------------------------------------------------------------------------------------------------------------------------------------------------------------------------------------------------------------------------------------------------------------------------------------------|--------|-------------------------------------------------------------|-----------------------------------------------------------------------------------------------------------------------------------------------------------------------------------------|---------|--|---------------------------------------------|--------|
|--------------------------------------------------------------------------------------------------------------------------------------------------------------------------------------------------------------------------------------------------------------------------------------------------------------------------------------------------------------------------------------------------------------------------------------------------------------------------------------------------------------------------------------------------------------------------------------------------------------------------------------------------------------------------------------------------------------------------------------------------------------------------------------------------------------------------------------------------------------------------------------------------------------------------------------------------------------------------------------------------------------------------------------------------------------------------------------------------------------------------------------------------------------------------------------------------------------------------------------------------------------------------------------------------------------------------------------------------------------------------------------------------------------------------------------------------------------------------------------------------------------------------------------------------------------------------------------------------------------------------------------------------------------------------------------------------------------------------------------------------------------------------------------------------------------------------------------------------------------------------------------------------------------------------------------------------------------------------------------------------------------------------------------------------------------------------------------------------------------------------------------------------------------------------------------------------------------------------------------------------------------------------------------------------------------------------------------------------------------------------------------------------------------------------------------------------------|--------|-------------------------------------------------------------|-----------------------------------------------------------------------------------------------------------------------------------------------------------------------------------------|---------|--|---------------------------------------------|--------|

| Control (C)     Contro     Control (C)     Control (C)     Control (C)     Control (C) | -0.0006 |
|------------------------------------------------------------------------------------------------------------------------------------------------------------------------------------------------------------------------------------------------------------------------------------------------------------------------------------------------------------------------------------------------------------------------------------------------------------------------------------------------------------------------------------------------------------------------------------------------------------------------------------------------------------------------------------------------------------------------------------------------------------------------------------------------------------------------------------------------------------------------------------------------------------------------------------------------------------------------------------------------------------------------------------------------------------------------------------------------------------------------------------------------------------------------------------------------------------------------------------------------------------------------------------------------------------------------------------------------------------------------------------------------------------------------------------------------------------------------------------------------------------------------------------------------------------------------------------------------------------------------------------------------------------------------------------------------------------------------------------------------------------------------------------------------------------------------------------------------------------------------------------------------------------------------------------------------------------------------------------------------------------------------------------------------------------------------------------------------------------------------|---------|
|------------------------------------------------------------------------------------------------------------------------------------------------------------------------------------------------------------------------------------------------------------------------------------------------------------------------------------------------------------------------------------------------------------------------------------------------------------------------------------------------------------------------------------------------------------------------------------------------------------------------------------------------------------------------------------------------------------------------------------------------------------------------------------------------------------------------------------------------------------------------------------------------------------------------------------------------------------------------------------------------------------------------------------------------------------------------------------------------------------------------------------------------------------------------------------------------------------------------------------------------------------------------------------------------------------------------------------------------------------------------------------------------------------------------------------------------------------------------------------------------------------------------------------------------------------------------------------------------------------------------------------------------------------------------------------------------------------------------------------------------------------------------------------------------------------------------------------------------------------------------------------------------------------------------------------------------------------------------------------------------------------------------------------------------------------------------------------------------------------------------|---------|