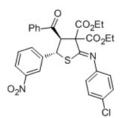

#### Compound 3ak

|  | ~5. 4574 |  | 2015 2015 2015 2015 2015 2015 2015 2015 | 1.3326<br>1.3088<br>1.2849<br>1.1545<br>1.1545<br>1.1308<br>1.1071 |  |
|--|----------|--|-----------------------------------------|--------------------------------------------------------------------|--|
|--|----------|--|-----------------------------------------|--------------------------------------------------------------------|--|