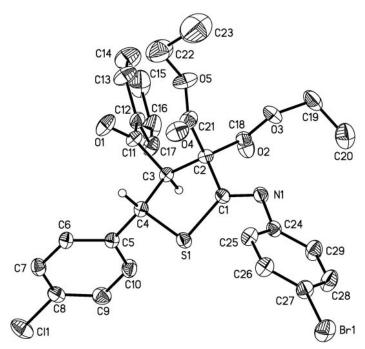

### **Content**

| <sup>1</sup> H, <sup>13</sup> C NMR Spectra of all products | S2–S39  |
|-------------------------------------------------------------|---------|
| X-ray crystallographic analysis of <b>3ck</b>               | S40–S41 |