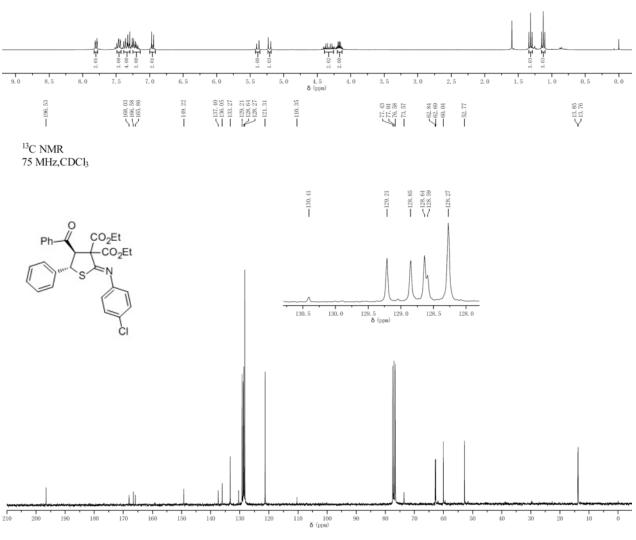

-----------------------------------------------------------------------------------------------------------------------------------------------------------------------------------------------------------------------------------------------------------------------------------------------------------------------------------------------------------------------------------------------------------------------------------------------------------------------------------------------------------------------------------------------------------------------------------------------------------------------------------------------------------------------------------------------------------------------------------------------------------------|------------------------------------------------------|--|





#### Compound 3dk

| 7, 1, 17, 18108<br>1, 17, 17, 17, 17, 17, 17, 17, 17, 17, 1 | 5. 4035<br>5. 3666<br>€. 1929 | 2012 100 100 100 100 100 100 100 100 100 | $\int_{-1.1246}^{1.3174} \frac{1.3412}{1.2806}$ |  |
|-------------------------------------------------------------|-------------------------------|------------------------------------------|-------------------------------------------------|--|
|-------------------------------------------------------------|-------------------------------|------------------------------------------|-------------------------------------------------|--|





#### Compound **3dl**

| 11,12,000<br>11,12,000<br>11,12,000<br>11,12,000<br>11,12,000<br>11,12,000<br>11,12,000<br>11,12,000<br>11,12,000<br>11,12,000<br>11,12,000<br>11,12,000<br>11,12,000<br>11,1