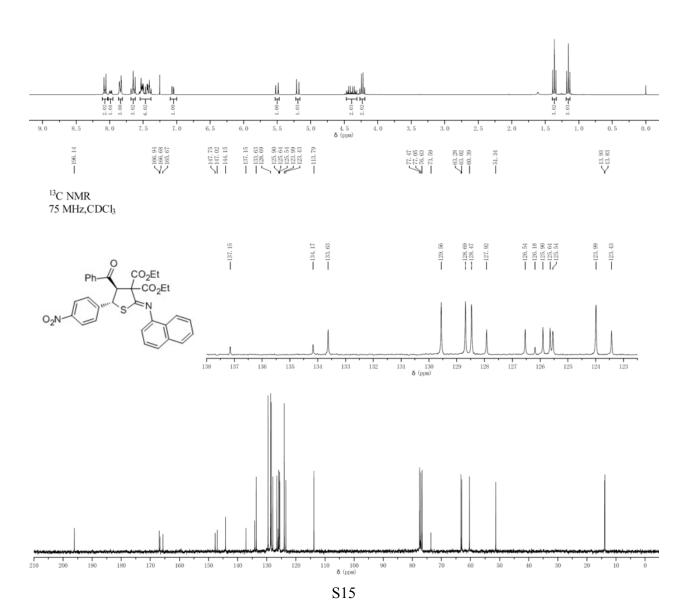

#### Compound 3aa

| 8, 1200<br>8, 1200<br>8, 1020<br>8, 1020<br>8, 1020<br>8, 1020<br>1, 28, 1021<br>1, 28, 10, 1021<br>1, 28, 10, 1021<br>1, 28, 10, 1021<br>1, 28, 10, 1021 | 5.4490 | <sup>5</sup> , 1411 <sup>5</sup> , 1042 <sup>5</sup> , 1042 | 4, 3424<br>4, 2325<br>4, 2387<br>4, 2522<br>4, 2522<br>4, 2522<br>4, 2522<br>4, 1552<br>4, 1555<br>4, 1555<br>4, 1656<br>4, 1656<br>4, 1656<br>4, 1656<br>4, 1656<br>4, 1656<br>4, 1656 | 2. 3322 |  | $\frac{\swarrow^{1.3138}}{\eqsim^{1.1659}}$ | 0.0004 |
|--------------------------------------------------------------------------------------------------------------------------------------------------------------------------------------------------------------------------------------------------------------------------------------------------------------------------------------------------------------------------------------------------------------------------------------------------------------------------------------------------------------------------------------------------------------------------------------------------------------------------------------------------------------------------------------------------------------------------------------------------------------------------------------------------------------------------------------------------------------------------------------------------------------------------------------------------------------------------------------------------------------------------------------------------------------------------------------------------------------------------------------------------------------------------------------------------------------------------------------------------------------------------------------------------------------------------------------------------------------------------------------------------------------------------------------------------------------------------------------------------------------------------------------------------------------------------------------------------------------------------------------------------------------------------------------------------------------------------------------------------------------------------------------------------------------------------------------------------------------------------------------------------------------------------------------------------------------------------------------------------------------------------------------------------------------------------------------------------------------------------------------------------------------------------------------------------------------------------------------------------------------------------------------------------------------------------------------------------------------------------------------------------------------------------------------------------------|--------|-------------------------------------------------------------|-----------------------------------------------------------------------------------------------------------------------------------------------------------------------------------------|---------|--|---------------------------------------------|--------|
|--------------------------------------------------------------------------------------------------------------------------------------------------------------------------------------------------------------------------------------------------------------------------------------------------------------------------------------------------------------------------------------------------------------------------------------------------------------------------------------------------------------------------------------------------------------------------------------------------------------------------------------------------------------------------------------------------------------------------------------------------------------------------------------------------------------------------------------------------------------------------------------------------------------------------------------------------------------------------------------------------------------------------------------------------------------------------------------------------------------------------------------------------------------------------------------------------------------------------------------------------------------------------------------------------------------------------------------------------------------------------------------------------------------------------------------------------------------------------------------------------------------------------------------------------------------------------------------------------------------------------------------------------------------------------------------------------------------------------------------------------------------------------------------------------------------------------------------------------------------------------------------------------------------------------------------------------------------------------------------------------------------------------------------------------------------------------------------------------------------------------------------------------------------------------------------------------------------------------------------------------------------------------------------------------------------------------------------------------------------------------------------------------------------------------------------------------------|--------|-------------------------------------------------------------|-----------------------------------------------------------------------------------------------------------------------------------------------------------------------------------------|---------|--|---------------------------------------------|--------|