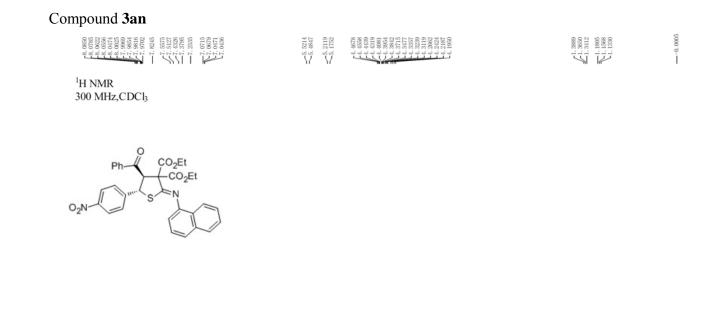

#### Compound 3aa

| 8, 1200<br>8, 1200<br>8, 1020<br>8, 1020<br>8, 1020<br>8, 1020<br>1, 28, 1021<br>1, 28, 10, 1021<br>1, 28, 10, 1021<br>1, 28, 10, 1021<br>1, 28, 10, 1021 | 5.4490 | <sup>5</sup> , 1411 <sup>5</sup> , 1042 <sup>5</sup> , 1042 | 4, 3424<br>4, 2325<br>4, 2387<br>4, 2522<br>4, 2522<br>4, 2522<br>4, 2522<br>4, 1552<br>4, 1555<br>4, 1555<br>4, 1656<br>4, 1656<br>4, 1656<br>4, 1656<br>4, 1656<br>4, 1656<br>4, 1656 | 2. 3322 |  | $\frac{\swarrow^{1.3138}}{\eqsim^{1.1659}}$ | 0.0004 |
|--------------------------------------------------------------------------------------------------------------------------------------------------------------------------------------------------------------------------------------------------------------------------------------------------------------------------------------------------------------------------------------------------------------------------------------------------------------------------------------------------------------------------------------------------------------------------------------------------------------------------------------------------------------------------------------------------------------------------------------------------------------------------------------------------------------------------------------------------------------------------------------------------------------------------------------------------------------------------------------------------------------------------------------------------------------------------------------------------------------------------------------------------------------------------------------------------------------------------------------------------------------------------------------------------------------------------------------------------------------------------------------------------------------------------------------------------------------------------------------------------------------------------------------------------------------------------------------------------------------------------------------------------------------------------------------------------------------------------------------------------------------------------------------------------------------------------------------------------------------------------------------------------------------------------------------------------------------------------------------------------------------------------------------------------------------------------------------------------------------------------------------------------------------------------------------------------------------------------------------------------------------------------------------------------------------------------------------------------------------------------------------------------------------------------------------------------------|--------|-------------------------------------------------------------|-----------------------------------------------------------------------------------------------------------------------------------------------------------------------------------------|---------|--|---------------------------------------------|--------|
|--------------------------------------------------------------------------------------------------------------------------------------------------------------------------------------------------------------------------------------------------------------------------------------------------------------------------------------------------------------------------------------------------------------------------------------------------------------------------------------------------------------------------------------------------------------------------------------------------------------------------------------------------------------------------------------------------------------------------------------------------------------------------------------------------------------------------------------------------------------------------------------------------------------------------------------------------------------------------------------------------------------------------------------------------------------------------------------------------------------------------------------------------------------------------------------------------------------------------------------------------------------------------------------------------------------------------------------------------------------------------------------------------------------------------------------------------------------------------------------------------------------------------------------------------------------------------------------------------------------------------------------------------------------------------------------------------------------------------------------------------------------------------------------------------------------------------------------------------------------------------------------------------------------------------------------------------------------------------------------------------------------------------------------------------------------------------------------------------------------------------------------------------------------------------------------------------------------------------------------------------------------------------------------------------------------------------------------------------------------------------------------------------------------------------------------------------------|--------|-------------------------------------------------------------|-----------------------------------------------------------------------------------------------------------------------------------------------------------------------------------------|---------|--|---------------------------------------------|--------|