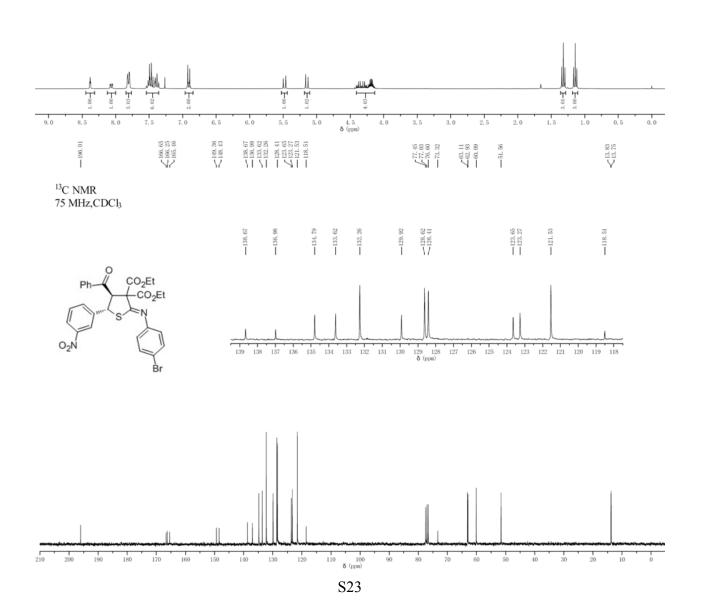

------------------------------------------------------------------------------------------------------------------------------------------------------------------------------------------------------------------------------------------------------------------------------------------------------------------------------------------------------------------------------------------------------------------------------------------------------------------------------------------------------------------------------------------------------------------------------------------------------------------------------------------------------------------------------------------------------------------------------------------------------------------------------------------------------------------------|--|











#### Compound 3ca

| 1006 9<br>9962 9<br>9962 9<br>9962 9<br>9962 1<br>2241 1<br>2241 1<br>2241 1<br>2241 1<br>2011 1<br>20 | 5. 3731<br>5. 3361<br>5. 0989 | 4, 1382<br>4, 1382<br>4, 1383<br>4, 1383<br>4, 1384<br>4, 1384<br>4, 1386<br>4, 13866<br>4, 138666<br>4, 138666666666666666666666666666666666666 | 2. 3269 | L. 3369<br>L. 3131<br>L. 1597<br>L. 1597<br>L. 1123 | 0.0003 |
|-----------------------------------------------------------------------------------------------------------------------------------------------------------------------------------------------------------------------------------------------------------------------------------------------------------------------------------------------------------------------------------------------------------------------------