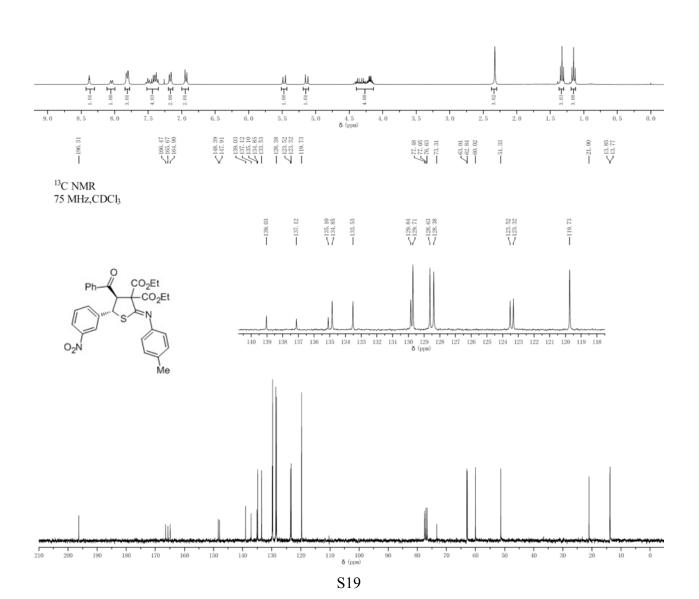

------------------------------------------------------------------------------------------------------------------------------------------------------------------------------------------------------------------------------------------------------------------------------------------------------------------------------------------------------------------------------------------------------------------------------------------------------------------------------------------------------------------------------------------------------------------------------------------------------------------------------------------------------------------------------------------------------------------------------------------------|--------|-----------------------------------------------------------------|







| 1100 11<br>1100 1100 |  | 5. 1741<br>5. 1372 | -4, 38/9<br>-4, 37/8<br>-4, 27/8<br>-4, 22/9<br>-4, | 1315<br>1351<br>1315<br>11115<br>11115<br>11115 | <b>—</b> -0. 0006 |
|----------------------------------------------------------------------------------------------------------------------------------------------------------------------------------------------------------------------------------------------------------------------------------------------------------------------------------------------------------------------------------------------------------------------------------------------------------------------------------------------------------------------------------------------------------------------------------------------------------------------------------------------