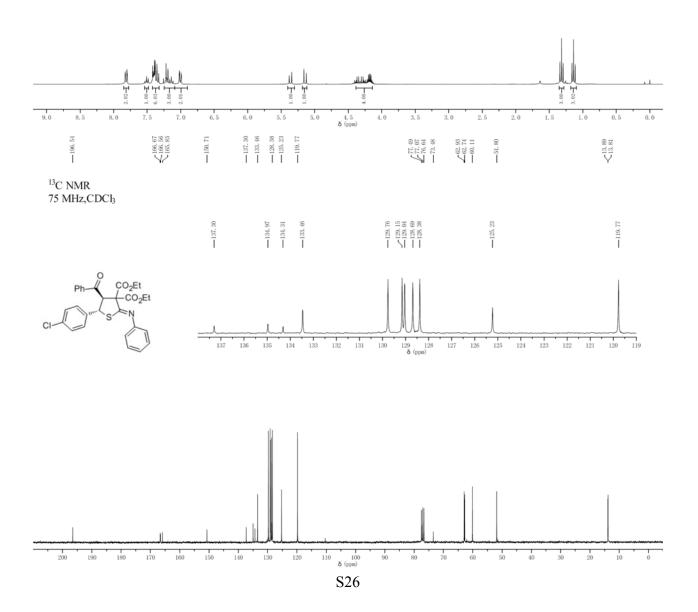

|                                         | Ì    |





#### Compound 3ce

|  | - 2, 0646<br>- 2, 2008<br>- 1, 1518<br>- 1, 1518<br>- 1, 1518<br>- 3, 1962<br>- 3, 1 |  |
|--|--------------------------------------------------------------------------------------------------------------------------------------------------------------------------------------------------------------------------------------------------------------------------------------------------------------------------------------------------------------------------------------------------------------------------------------------------------------------------------------------------------------------------------------------------------------------------------------------------------------------------------------------------------------------------------------------------------