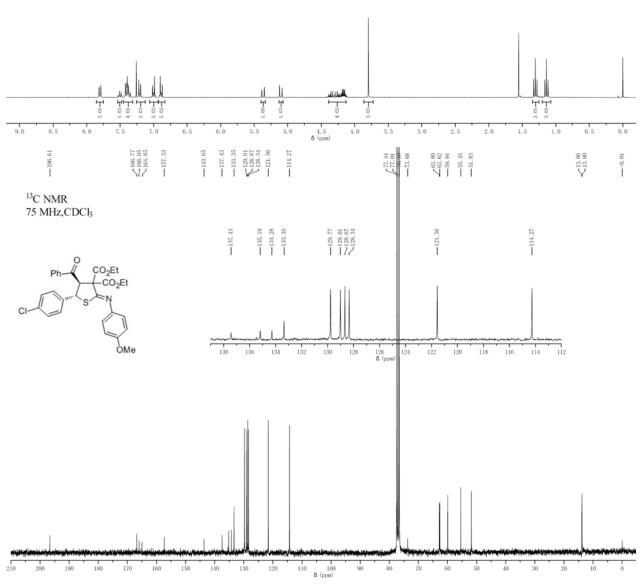

------------------------------------------------------------------------------------------------------------------------------------------------------------------------------------------------------------------------------------------------------------------------------------------------------------------------------------------------------------------------------------------------------------------------------------------------------------------------------------------------------------------------------------------------------------------------------------------------------------------------------------------------------------------------------------------------------------------------------------------------------------------------------------------------------------------------|--|





#### Compound 3ch

| 7,1,1,1,1,1,1,1,1,1,1,1,1,1,1,1,1,1,1,1 | 5, 3450<br>5, 3450<br>6, 1472<br>5, 3450<br>6, 1472<br>5, 3450<br>6, 1472<br>6, 147 | 1. 1031<br>1. 1031<br>1. 1031 |  |
|-----------------------------------------|-------------------------------------------------------------------------------------------------------------------------------------------------------------------------------------------------------------------------------------------------------------------------------------------------------------------------------------------------------------------------------------------------------------------------------------------------------------------------------------------------------------------------------------------------------------------------------------------