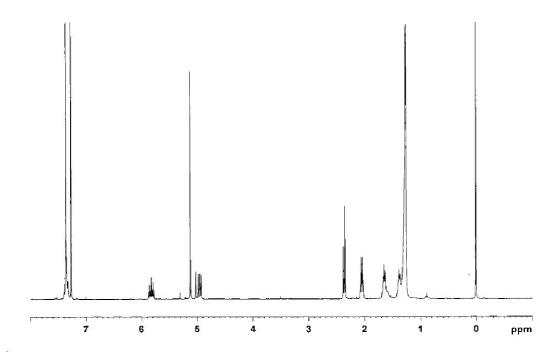

# **Electronic Supporting Information (ESI) for:**

First Convergent Total Synthesis of Penarolide Sulfate A<sub>2</sub>,

A Novel  $\alpha$ -glucosidase Inhibitor

| Contents                                                                          | Page    |
|-----------------------------------------------------------------------------------|---------|
| <sup>1</sup> H NMR and <sup>13</sup> C NMR Spectra                                | S2-S16  |
| H-H COSY for compound 23                                                          | S17     |
| <sup>1</sup> H NMR and <sup>13</sup> C NMR Spectra for compound <b>2</b>          | S18     |
| <sup>1</sup> H NMR and <sup>13</sup> C NMR Spectra for compound <b>2</b> compared |         |
| with natural product                                                              | S19-S20 |