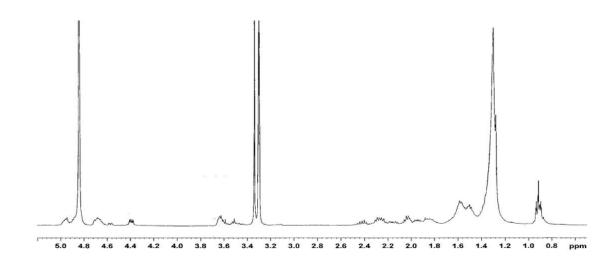

## H-NMR Spectrum compared with Natural Product

#### **Natural**

S09NKC-S6215-23-1-PRESAT-CD30D

## Natural