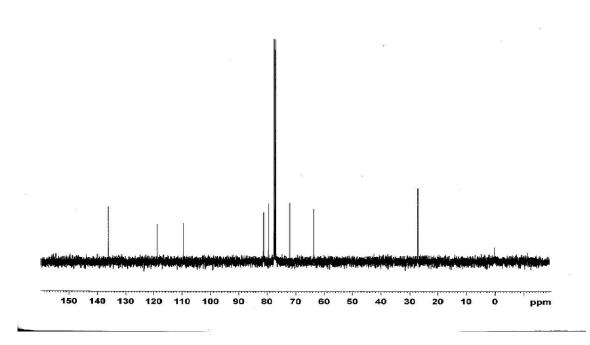

f Penarolide Sulfate A<sub>2</sub>,

A Novel  $\alpha$ -glucosidase Inhibitor

| Contents                                                                          | Page    |
|-----------------------------------------------------------------------------------|---------|
| <sup>1</sup> H NMR and <sup>13</sup> C NMR Spectra                                | S2-S16  |
| H-H COSY for compound 23                                                          | S17     |
| <sup>1</sup> H NMR and <sup>13</sup> C NMR Spectra for compound <b>2</b>          | S18     |
| <sup>1</sup> H NMR and <sup>13</sup> C NMR Spectra for compound <b>2</b> compared |         |
| with natural product                                                              | S19-S20 |



























































































## H-NMR Spectrum compared with Natural Product



#### **Natural**

S09NKC-S6215-23-1-PRESAT-CD30D



## **C-NMR Spectrum compared with Natural Product**

2



## Natural