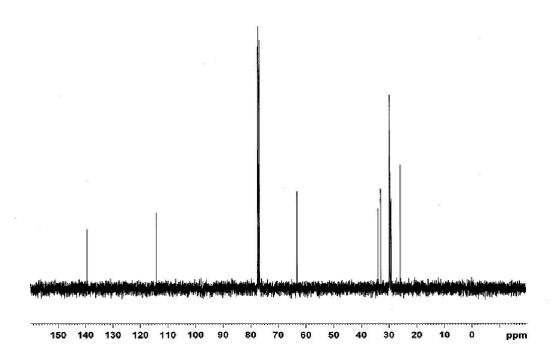

# **Electronic Supporting Information (ESI) for:**

First Convergent Total Synthesis of Penarolide Sulfate A<sub>2</sub>,

A Novel  $\alpha$ -glucosidase Inhibitor

| Contents                                                                          | Page    |
|-----------------------------------------------------------------------------------|---------|
| <sup>1</sup> H NMR and <sup>13</sup> C NMR Spectra                                | S2-S16  |
| H-H COSY for compound 23                                                          | S17     |
| <sup>1</sup> H NMR and <sup>13</sup> C NMR Spectra for compound <b>2</b>          | S18     |
| <sup>1</sup> H NMR and <sup>13</sup> C NMR Spectra for compound <b>2</b> compared |         |
| with natural product                                                              | S19-S20 |