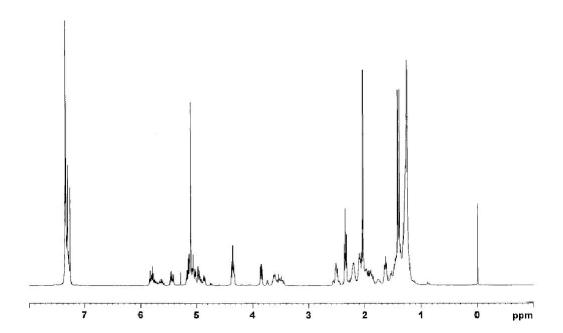

## H-NMR Spectrum compared with Natural Product

#### **Natural**

S09NKC-S6215-23-1-PRESAT-CD30D