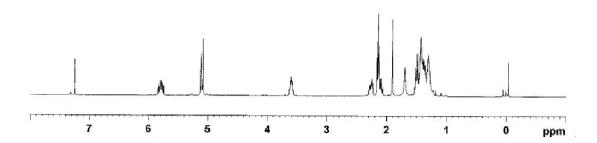

**

First Convergent Total Synthesis of Penarolide Sulfate A<sub>2</sub>,

A Novel  $\alpha$ -glucosidase Inhibitor

| Contents                                                                          | Page    |
|-----------------------------------------------------------------------------------|---------|
| <sup>1</sup> H NMR and <sup>13</sup> C NMR Spectra                                | S2-S16  |
| H-H COSY for compound 23                                                          | S17     |
| <sup>1</sup> H NMR and <sup>13</sup> C NMR Spectra for compound <b>2</b>          | S18     |
| <sup>1</sup> H NMR and <sup>13</sup> C NMR Spectra for compound <b>2</b> compared |         |
| with natural product                                                              | S19-S20 |



























































































## H-NMR Spectrum compared with Natural Product



#### **Natural**

S09NKC-S6215-23-1-PRESAT-CD30D



## **C-NMR Spectrum compared with Natural Product**

2



## Natural