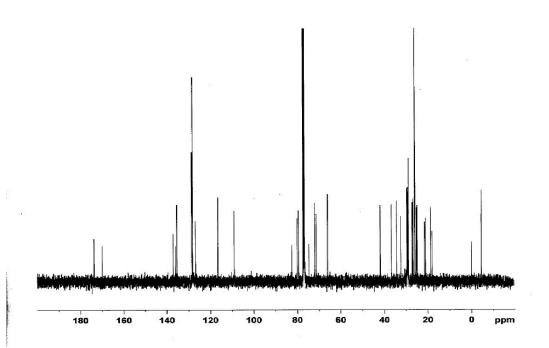

ulfate A<sub>2</sub>,

A Novel  $\alpha$ -glucosidase Inhibitor

| Contents                                                                          | Page    |
|-----------------------------------------------------------------------------------|---------|
| <sup>1</sup> H NMR and <sup>13</sup> C NMR Spectra                                | S2-S16  |
| H-H COSY for compound 23                                                          | S17     |
| <sup>1</sup> H NMR and <sup>13</sup> C NMR Spectra for compound <b>2</b>          | S18     |
| <sup>1</sup> H NMR and <sup>13</sup> C NMR Spectra for compound <b>2</b> compared |         |
| with natural product                                                              | S19-S20 |



























































































## H-NMR Spectrum compared with Natural Product



#### **Natural**

S09NKC-S6215-23-1-PRESAT-CD30D



## **C-NMR Spectrum compared with Natural Product**

2



## Natural