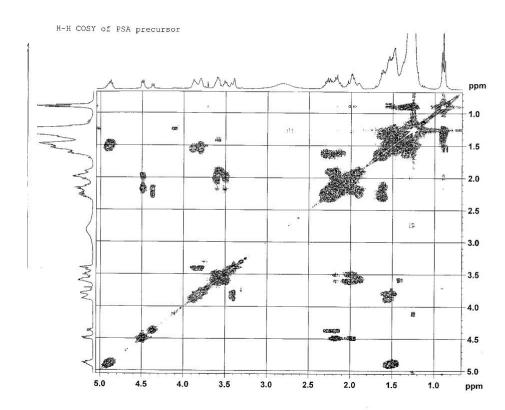

# **Electronic Supporting Information (ESI) for:**

First Convergent Total Synthesis of Penarolide Sulfate A<sub>2</sub>,

A Novel  $\alpha$ -glucosidase Inhibitor

| Contents                                                                          | Page    |
|-----------------------------------------------------------------------------------|---------|
| <sup>1</sup> H NMR and <sup>13</sup> C NMR Spectra                                | S2-S16  |
| H-H COSY for compound 23                                                          | S17     |
| <sup>1</sup> H NMR and <sup>13</sup> C NMR Spectra for compound <b>2</b>          | S18     |
| <sup>1</sup> H NMR and <sup>13</sup> C NMR Spectra for compound <b>2</b> compared |         |
| with natural product                                                              | S19-S20 |