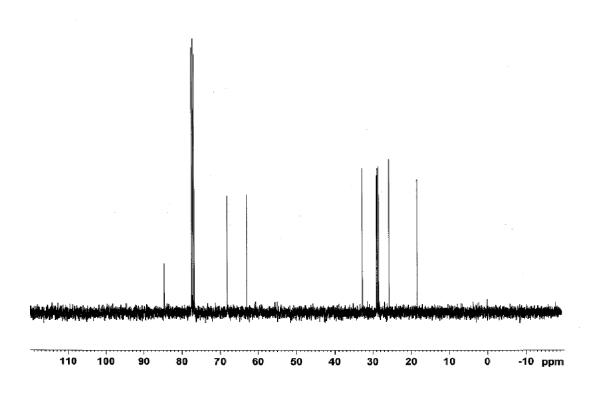

for:**

First Convergent Total Synthesis of Penarolide Sulfate A<sub>2</sub>,

A Novel  $\alpha$ -glucosidase Inhibitor

| Contents                                                                          | Page    |
|-----------------------------------------------------------------------------------|---------|
| <sup>1</sup> H NMR and <sup>13</sup> C NMR Spectra                                | S2-S16  |
| H-H COSY for compound 23                                                          | S17     |
| <sup>1</sup> H NMR and <sup>13</sup> C NMR Spectra for compound <b>2</b>          | S18     |
| <sup>1</sup> H NMR and <sup>13</sup> C NMR Spectra for compound <b>2</b> compared |         |
| with natural product                                                              | S19-S20 |



























































































## H-NMR Spectrum compared with Natural Product



#### **Natural**

S09NKC-S6215-23-1-PRESAT-CD30D



## **C-NMR Spectrum compared with Natural Product**

2



## Natural