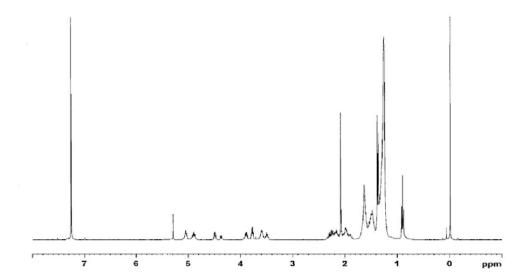

</sub>,

A Novel  $\alpha$ -glucosidase Inhibitor

| Contents                                                                          | Page    |
|-----------------------------------------------------------------------------------|---------|
| <sup>1</sup> H NMR and <sup>13</sup> C NMR Spectra                                | S2-S16  |
| H-H COSY for compound 23                                                          | S17     |
| <sup>1</sup> H NMR and <sup>13</sup> C NMR Spectra for compound <b>2</b>          | S18     |
| <sup>1</sup> H NMR and <sup>13</sup> C NMR Spectra for compound <b>2</b> compared |         |
| with natural product                                                              | S19-S20 |



























































































## H-NMR Spectrum compared with Natural Product



#### **Natural**

S09NKC-S6215-23-1-PRESAT-CD30D



## **C-NMR Spectrum compared with Natural Product**

2



## Natural