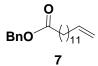

# **Electronic Supporting Information (ESI) for:**

First Convergent Total Synthesis of Penarolide Sulfate A<sub>2</sub>,

A Novel  $\alpha$ -glucosidase Inhibitor

| Contents                                                                          | Page    |
|-----------------------------------------------------------------------------------|---------|
| <sup>1</sup> H NMR and <sup>13</sup> C NMR Spectra                                | S2-S16  |
| H-H COSY for compound 23                                                          | S17     |
| <sup>1</sup> H NMR and <sup>13</sup> C NMR Spectra for compound <b>2</b>          | S18     |
| <sup>1</sup> H NMR and <sup>13</sup> C NMR Spectra for compound <b>2</b> compared |         |
| with natural product                                                              | S19-S20 |