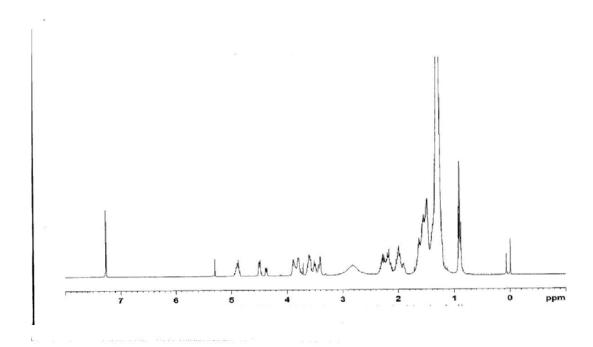

# **Electronic Supporting Information (ESI) for:**

First Convergent Total Synthesis of Penarolide Sulfate A<sub>2</sub>,

A Novel  $\alpha$ -glucosidase Inhibitor

| Contents                                                                          | Page    |
|-----------------------------------------------------------------------------------|---------|
| <sup>1</sup> H NMR and <sup>13</sup> C NMR Spectra                                | S2-S16  |
| H-H COSY for compound 23                                                          | S17     |
| <sup>1</sup> H NMR and <sup>13</sup> C NMR Spectra for compound <b>2</b>          | S18     |
| <sup>1</sup> H NMR and <sup>13</sup> C NMR Spectra for compound <b>2</b> compared |         |
| with natural product                                                              | S19-S20 |