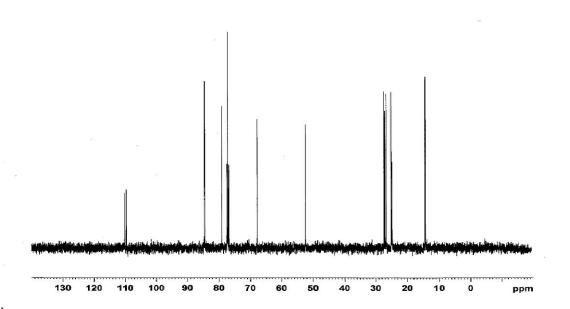

# **Electronic Supporting Information (ESI) for:**

First Convergent Total Synthesis of Penarolide Sulfate A<sub>2</sub>,

A Novel  $\alpha$ -glucosidase Inhibitor

| Contents                                                                          | Page    |
|-----------------------------------------------------------------------------------|---------|
| <sup>1</sup> H NMR and <sup>13</sup> C NMR Spectra                                | S2-S16  |
| H-H COSY for compound 23                                                          | S17     |
| <sup>1</sup> H NMR and <sup>13</sup> C NMR Spectra for compound <b>2</b>          | S18     |
| <sup>1</sup> H NMR and <sup>13</sup> C NMR Spectra for compound <b>2</b> compared |         |
| with natural product                                                              | S19-S20 |