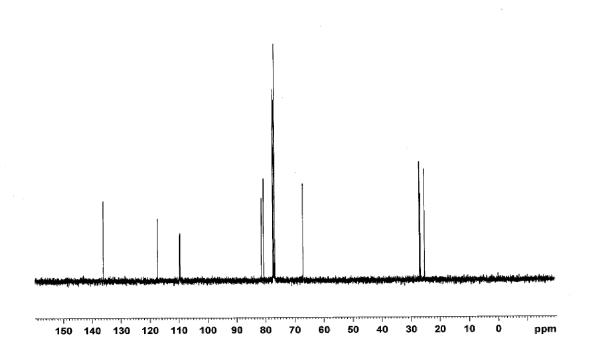

# **Electronic Supporting Information (ESI) for:**

First Convergent Total Synthesis of Penarolide Sulfate A<sub>2</sub>,

A Novel  $\alpha$ -glucosidase Inhibitor

| Contents                                                                          | Page    |
|-----------------------------------------------------------------------------------|---------|
| <sup>1</sup> H NMR and <sup>13</sup> C NMR Spectra                                | S2-S16  |
| H-H COSY for compound 23                                                          | S17     |
| <sup>1</sup> H NMR and <sup>13</sup> C NMR Spectra for compound <b>2</b>          | S18     |
| <sup>1</sup> H NMR and <sup>13</sup> C NMR Spectra for compound <b>2</b> compared |         |
| with natural product                                                              | S19-S20 |