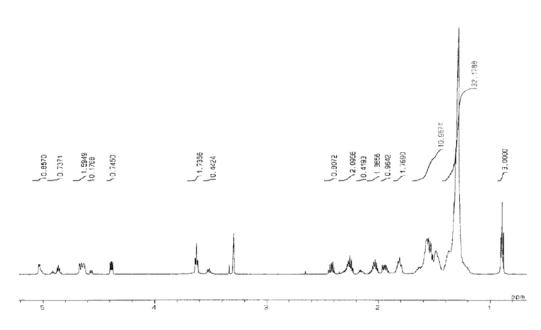

## H-NMR Spectrum compared with Natural Product

#### **Natural**

S09NKC-S6215-23-1-PRESAT-CD30D