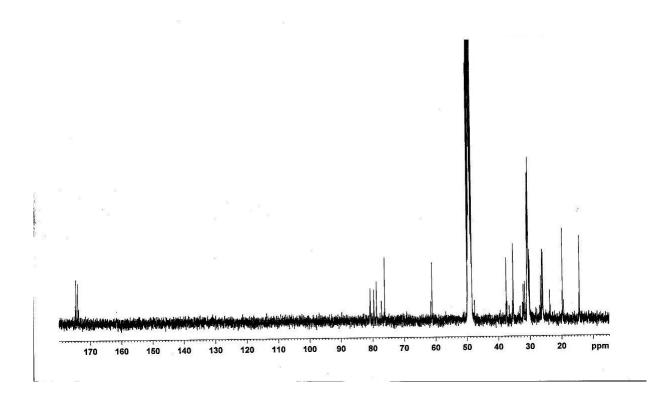

ovel  $\alpha$ -glucosidase Inhibitor

| Contents                                                                          | Page    |
|-----------------------------------------------------------------------------------|---------|
| <sup>1</sup> H NMR and <sup>13</sup> C NMR Spectra                                | S2-S16  |
| H-H COSY for compound 23                                                          | S17     |
| <sup>1</sup> H NMR and <sup>13</sup> C NMR Spectra for compound <b>2</b>          | S18     |
| <sup>1</sup> H NMR and <sup>13</sup> C NMR Spectra for compound <b>2</b> compared |         |
| with natural product                                                              | S19-S20 |



























































































## H-NMR Spectrum compared with Natural Product



#### **Natural**

S09NKC-S6215-23-1-PRESAT-CD30D



## **C-NMR Spectrum compared with Natural Product**

2



## Natural