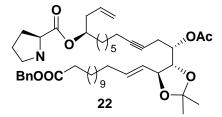

# **Electronic Supporting Information (ESI) for:**

First Convergent Total Synthesis of Penarolide Sulfate A<sub>2</sub>,

A Novel  $\alpha$ -glucosidase Inhibitor

| Contents                                                                          | Page    |
|-----------------------------------------------------------------------------------|---------|
| <sup>1</sup> H NMR and <sup>13</sup> C NMR Spectra                                | S2-S16  |
| H-H COSY for compound 23                                                          | S17     |
| <sup>1</sup> H NMR and <sup>13</sup> C NMR Spectra for compound <b>2</b>          | S18     |
| <sup>1</sup> H NMR and <sup>13</sup> C NMR Spectra for compound <b>2</b> compared |         |
| with natural product                                                              | S19-S20 |