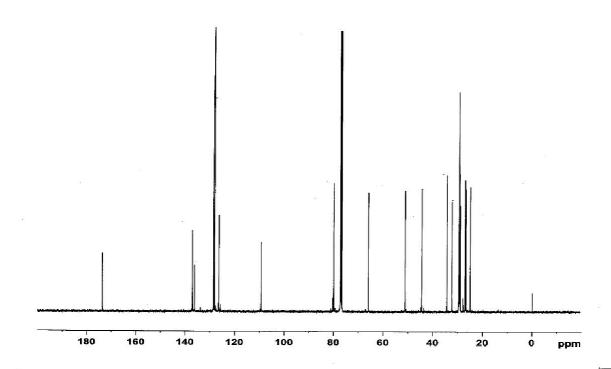

de Sulfate A<sub>2</sub>,

A Novel  $\alpha$ -glucosidase Inhibitor

| Contents                                                                          | Page    |
|-----------------------------------------------------------------------------------|---------|
| <sup>1</sup> H NMR and <sup>13</sup> C NMR Spectra                                | S2-S16  |
| H-H COSY for compound 23                                                          | S17     |
| <sup>1</sup> H NMR and <sup>13</sup> C NMR Spectra for compound <b>2</b>          | S18     |
| <sup>1</sup> H NMR and <sup>13</sup> C NMR Spectra for compound <b>2</b> compared |         |
| with natural product                                                              | S19-S20 |



























































































## H-NMR Spectrum compared with Natural Product



#### **Natural**

S09NKC-S6215-23-1-PRESAT-CD30D



## **C-NMR Spectrum compared with Natural Product**

2



## Natural