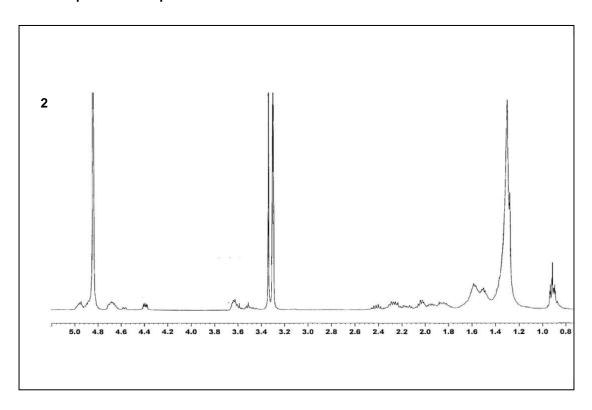

## H-NMR Spectrum compared with Natural Product

#### **Natural**

S09NKC-S6215-23-1-PRESAT-CD30D