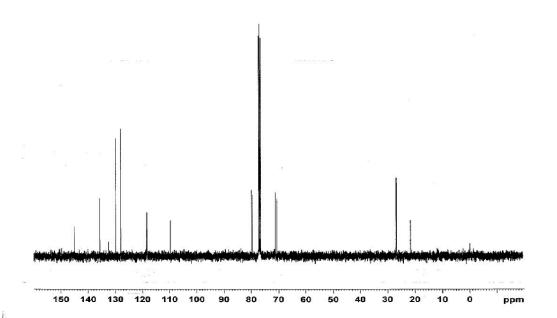

rolide Sulfate A<sub>2</sub>,

A Novel  $\alpha$ -glucosidase Inhibitor

| Contents                                                                          | Page    |
|-----------------------------------------------------------------------------------|---------|
| <sup>1</sup> H NMR and <sup>13</sup> C NMR Spectra                                | S2-S16  |
| H-H COSY for compound 23                                                          | S17     |
| <sup>1</sup> H NMR and <sup>13</sup> C NMR Spectra for compound <b>2</b>          | S18     |
| <sup>1</sup> H NMR and <sup>13</sup> C NMR Spectra for compound <b>2</b> compared |         |
| with natural product                                                              | S19-S20 |



























































































## H-NMR Spectrum compared with Natural Product



#### **Natural**

S09NKC-S6215-23-1-PRESAT-CD30D



## **C-NMR Spectrum compared with Natural Product**

2



## Natural