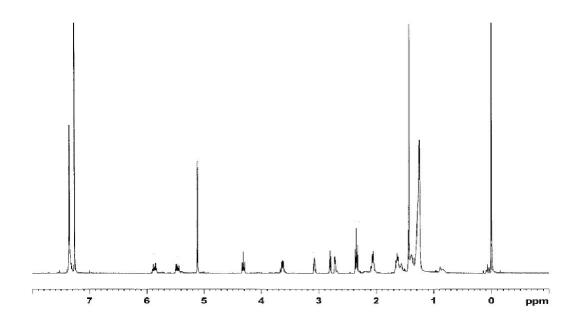

## H-NMR Spectrum compared with Natural Product

#### **Natural**

S09NKC-S6215-23-1-PRESAT-CD30D