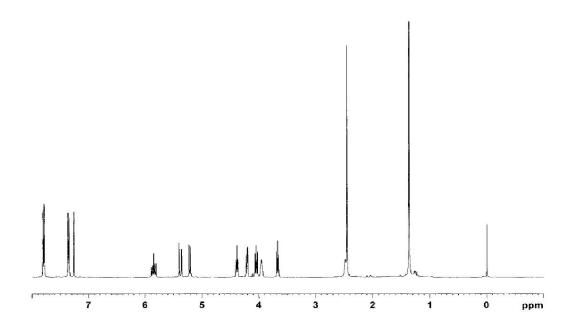

## H-NMR Spectrum compared with Natural Product

#### **Natural**

S09NKC-S6215-23-1-PRESAT-CD30D