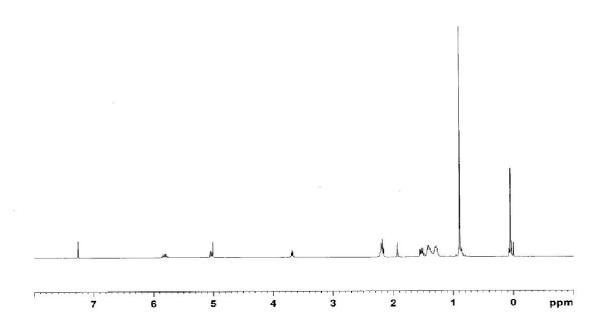

# **Electronic Supporting Information (ESI) for:**

First Convergent Total Synthesis of Penarolide Sulfate A<sub>2</sub>,

A Novel  $\alpha$ -glucosidase Inhibitor

| Contents                                                                          | Page    |
|-----------------------------------------------------------------------------------|---------|
| <sup>1</sup> H NMR and <sup>13</sup> C NMR Spectra                                | S2-S16  |
| H-H COSY for compound 23                                                          | S17     |
| <sup>1</sup> H NMR and <sup>13</sup> C NMR Spectra for compound <b>2</b>          | S18     |
| <sup>1</sup> H NMR and <sup>13</sup> C NMR Spectra for compound <b>2</b> compared |         |
| with natural product                                                              | S19-S20 |