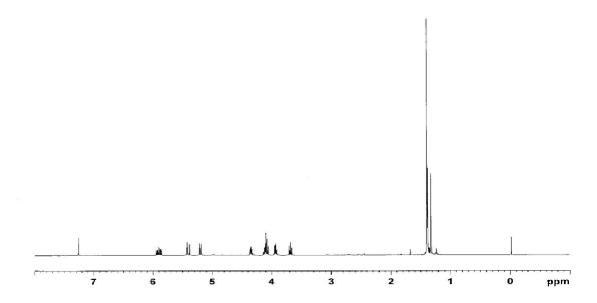

# **Electronic Supporting Information (ESI) for:**

First Convergent Total Synthesis of Penarolide Sulfate A<sub>2</sub>,

A Novel  $\alpha$ -glucosidase Inhibitor

| Contents                                                                          | Page    |
|-----------------------------------------------------------------------------------|---------|
| <sup>1</sup> H NMR and <sup>13</sup> C NMR Spectra                                | S2-S16  |
| H-H COSY for compound 23                                                          | S17     |
| <sup>1</sup> H NMR and <sup>13</sup> C NMR Spectra for compound <b>2</b>          | S18     |
| <sup>1</sup> H NMR and <sup>13</sup> C NMR Spectra for compound <b>2</b> compared |         |
| with natural product                                                              | S19-S20 |