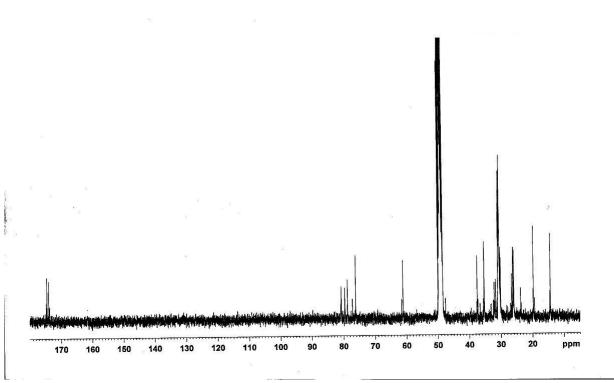

----------------------------------------------------------|---------|
| <sup>1</sup> H NMR and <sup>13</sup> C NMR Spectra                                | S2-S16  |
| H-H COSY for compound 23                                                          | S17     |
| <sup>1</sup> H NMR and <sup>13</sup> C NMR Spectra for compound <b>2</b>          | S18     |
| <sup>1</sup> H NMR and <sup>13</sup> C NMR Spectra for compound <b>2</b> compared |         |
| with natural product                                                              | S19-S20 |



























































































## H-NMR Spectrum compared with Natural Product



#### **Natural**

S09NKC-S6215-23-1-PRESAT-CD30D



## **C-NMR Spectrum compared with Natural Product**

2



## Natural