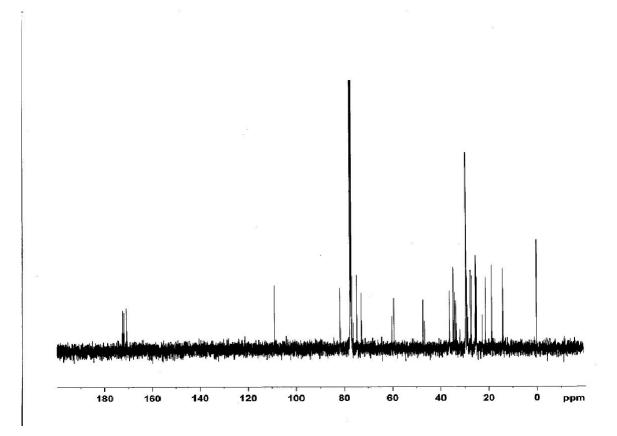

sub>,

A Novel  $\alpha$ -glucosidase Inhibitor

| Contents                                                                          | Page    |
|-----------------------------------------------------------------------------------|---------|
| <sup>1</sup> H NMR and <sup>13</sup> C NMR Spectra                                | S2-S16  |
| H-H COSY for compound 23                                                          | S17     |
| <sup>1</sup> H NMR and <sup>13</sup> C NMR Spectra for compound <b>2</b>          | S18     |
| <sup>1</sup> H NMR and <sup>13</sup> C NMR Spectra for compound <b>2</b> compared |         |
| with natural product                                                              | S19-S20 |



























































































## H-NMR Spectrum compared with Natural Product



#### **Natural**

S09NKC-S6215-23-1-PRESAT-CD30D



## **C-NMR Spectrum compared with Natural Product**

2



## Natural