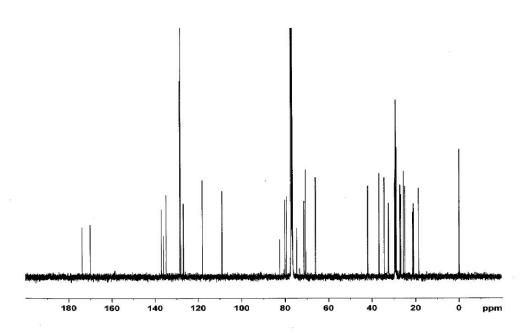

# **Electronic Supporting Information (ESI) for:**

First Convergent Total Synthesis of Penarolide Sulfate A<sub>2</sub>,

A Novel  $\alpha$ -glucosidase Inhibitor

| Contents                                                                          | Page    |
|-----------------------------------------------------------------------------------|---------|
| <sup>1</sup> H NMR and <sup>13</sup> C NMR Spectra                                | S2-S16  |
| H-H COSY for compound 23                                                          | S17     |
| <sup>1</sup> H NMR and <sup>13</sup> C NMR Spectra for compound <b>2</b>          | S18     |
| <sup>1</sup> H NMR and <sup>13</sup> C NMR Spectra for compound <b>2</b> compared |         |
| with natural product                                                              | S19-S20 |