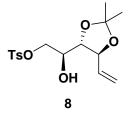

# **Electronic Supporting Information (ESI) for:**

First Convergent Total Synthesis of Penarolide Sulfate A<sub>2</sub>,

A Novel  $\alpha$ -glucosidase Inhibitor

| Contents                                                                          | Page    |
|-----------------------------------------------------------------------------------|---------|
| <sup>1</sup> H NMR and <sup>13</sup> C NMR Spectra                                | S2-S16  |
| H-H COSY for compound 23                                                          | S17     |
| <sup>1</sup> H NMR and <sup>13</sup> C NMR Spectra for compound <b>2</b>          | S18     |
| <sup>1</sup> H NMR and <sup>13</sup> C NMR Spectra for compound <b>2</b> compared |         |
| with natural product                                                              | S19-S20 |