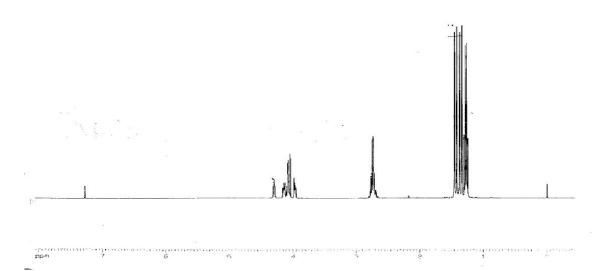

# **Electronic Supporting Information (ESI) for:**

First Convergent Total Synthesis of Penarolide Sulfate A<sub>2</sub>,

A Novel  $\alpha$ -glucosidase Inhibitor

| Contents                                                                          | Page    |
|-----------------------------------------------------------------------------------|---------|
| <sup>1</sup> H NMR and <sup>13</sup> C NMR Spectra                                | S2-S16  |
| H-H COSY for compound 23                                                          | S17     |
| <sup>1</sup> H NMR and <sup>13</sup> C NMR Spectra for compound <b>2</b>          | S18     |
| <sup>1</sup> H NMR and <sup>13</sup> C NMR Spectra for compound <b>2</b> compared |         |
| with natural product                                                              | S19-S20 |