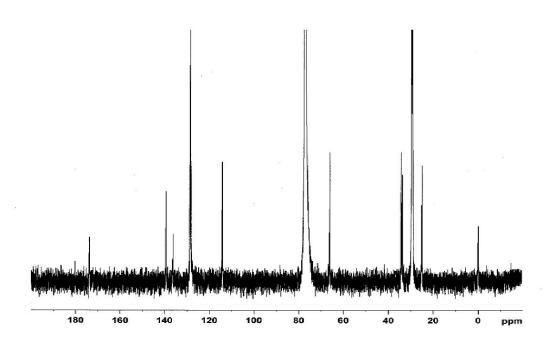

# **Electronic Supporting Information (ESI) for:**

First Convergent Total Synthesis of Penarolide Sulfate A<sub>2</sub>,

A Novel  $\alpha$ -glucosidase Inhibitor

| Contents                                                                          | Page    |
|-----------------------------------------------------------------------------------|---------|
| <sup>1</sup> H NMR and <sup>13</sup> C NMR Spectra                                | S2-S16  |
| H-H COSY for compound 23                                                          | S17     |
| <sup>1</sup> H NMR and <sup>13</sup> C NMR Spectra for compound <b>2</b>          | S18     |
| <sup>1</sup> H NMR and <sup>13</sup> C NMR Spectra for compound <b>2</b> compared |         |
| with natural product                                                              | S19-S20 |