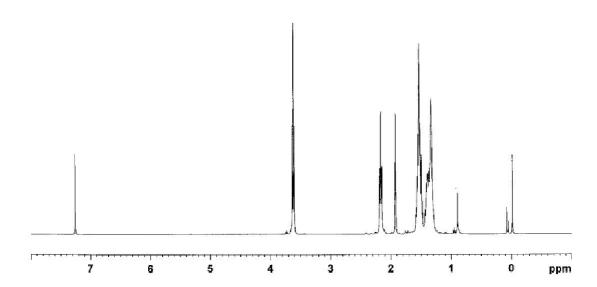

## H-NMR Spectrum compared with Natural Product

#### **Natural**

S09NKC-S6215-23-1-PRESAT-CD30D