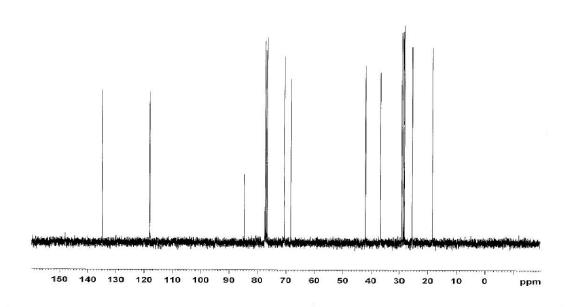

First Convergent Total Synthesis of Penarolide Sulfate A<sub>2</sub>,

A Novel  $\alpha$ -glucosidase Inhibitor

| Contents                                                                          | Page    |
|-----------------------------------------------------------------------------------|---------|
| <sup>1</sup> H NMR and <sup>13</sup> C NMR Spectra                                | S2-S16  |
| H-H COSY for compound 23                                                          | S17     |
| <sup>1</sup> H NMR and <sup>13</sup> C NMR Spectra for compound <b>2</b>          | S18     |
| <sup>1</sup> H NMR and <sup>13</sup> C NMR Spectra for compound <b>2</b> compared |         |
| with natural product                                                              | S19-S20 |



























































































## H-NMR Spectrum compared with Natural Product



#### **Natural**

S09NKC-S6215-23-1-PRESAT-CD30D



## **C-NMR Spectrum compared with Natural Product**

2



## Natural