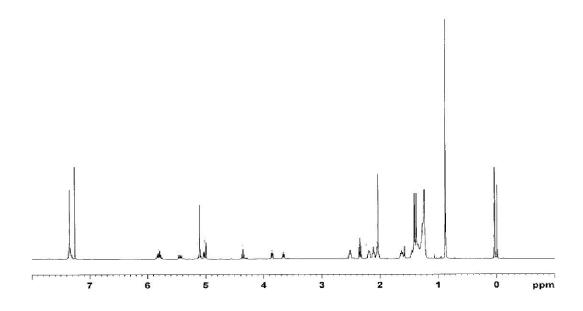

## H-NMR Spectrum compared with Natural Product

#### **Natural**

S09NKC-S6215-23-1-PRESAT-CD30D