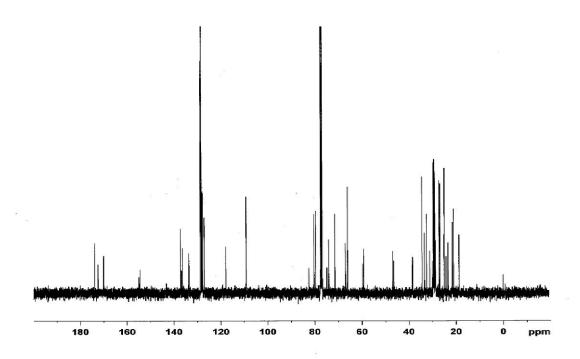

ub>2</sub>,

A Novel  $\alpha$ -glucosidase Inhibitor

| Contents                                                                          | Page    |
|-----------------------------------------------------------------------------------|---------|
| <sup>1</sup> H NMR and <sup>13</sup> C NMR Spectra                                | S2-S16  |
| H-H COSY for compound 23                                                          | S17     |
| <sup>1</sup> H NMR and <sup>13</sup> C NMR Spectra for compound <b>2</b>          | S18     |
| <sup>1</sup> H NMR and <sup>13</sup> C NMR Spectra for compound <b>2</b> compared |         |
| with natural product                                                              | S19-S20 |



























































































## H-NMR Spectrum compared with Natural Product



#### **Natural**

S09NKC-S6215-23-1-PRESAT-CD30D



## **C-NMR Spectrum compared with Natural Product**

2



## Natural