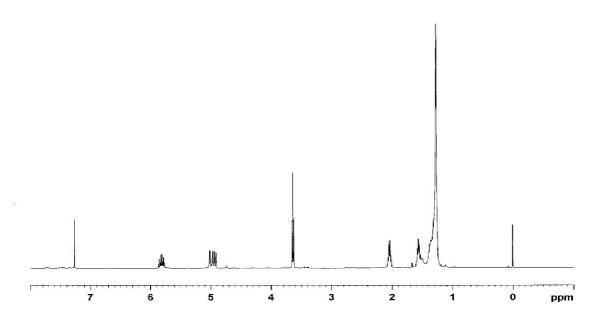

# **Electronic Supporting Information (ESI) for:**

First Convergent Total Synthesis of Penarolide Sulfate A<sub>2</sub>,

A Novel  $\alpha$ -glucosidase Inhibitor

| Contents                                                                          | Page    |
|-----------------------------------------------------------------------------------|---------|
| <sup>1</sup> H NMR and <sup>13</sup> C NMR Spectra                                | S2-S16  |
| H-H COSY for compound 23                                                          | S17     |
| <sup>1</sup> H NMR and <sup>13</sup> C NMR Spectra for compound <b>2</b>          | S18     |
| <sup>1</sup> H NMR and <sup>13</sup> C NMR Spectra for compound <b>2</b> compared |         |
| with natural product                                                              | S19-S20 |