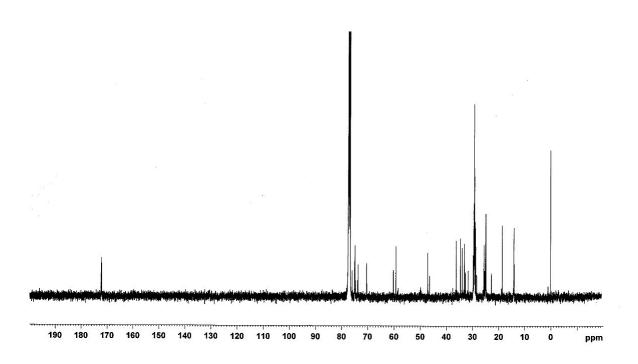

# **Electronic Supporting Information (ESI) for:**

First Convergent Total Synthesis of Penarolide Sulfate A<sub>2</sub>,

A Novel  $\alpha$ -glucosidase Inhibitor

| Contents                                                                          | Page    |
|-----------------------------------------------------------------------------------|---------|
| <sup>1</sup> H NMR and <sup>13</sup> C NMR Spectra                                | S2-S16  |
| H-H COSY for compound 23                                                          | S17     |
| <sup>1</sup> H NMR and <sup>13</sup> C NMR Spectra for compound <b>2</b>          | S18     |
| <sup>1</sup> H NMR and <sup>13</sup> C NMR Spectra for compound <b>2</b> compared |         |
| with natural product                                                              | S19-S20 |