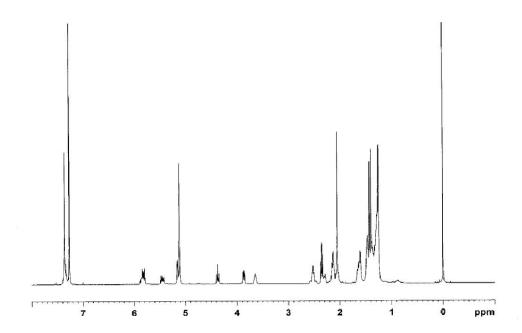

# **Electronic Supporting Information (ESI) for:**

First Convergent Total Synthesis of Penarolide Sulfate A<sub>2</sub>,

A Novel  $\alpha$ -glucosidase Inhibitor

| Contents                                                                          | Page    |
|-----------------------------------------------------------------------------------|---------|
| <sup>1</sup> H NMR and <sup>13</sup> C NMR Spectra                                | S2-S16  |
| H-H COSY for compound 23                                                          | S17     |
| <sup>1</sup> H NMR and <sup>13</sup> C NMR Spectra for compound <b>2</b>          | S18     |
| <sup>1</sup> H NMR and <sup>13</sup> C NMR Spectra for compound <b>2</b> compared |         |
| with natural product                                                              | S19-S20 |