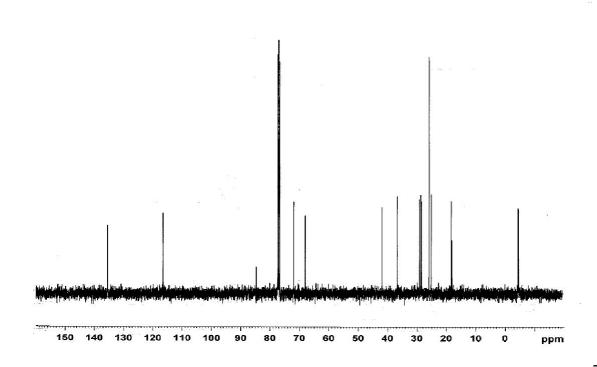

# **Electronic Supporting Information (ESI) for:**

First Convergent Total Synthesis of Penarolide Sulfate A<sub>2</sub>,

A Novel  $\alpha$ -glucosidase Inhibitor

| Contents                                                                          | Page    |
|-----------------------------------------------------------------------------------|---------|
| <sup>1</sup> H NMR and <sup>13</sup> C NMR Spectra                                | S2-S16  |
| H-H COSY for compound 23                                                          | S17     |
| <sup>1</sup> H NMR and <sup>13</sup> C NMR Spectra for compound <b>2</b>          | S18     |
| <sup>1</sup> H NMR and <sup>13</sup> C NMR Spectra for compound <b>2</b> compared |         |
| with natural product                                                              | S19-S20 |