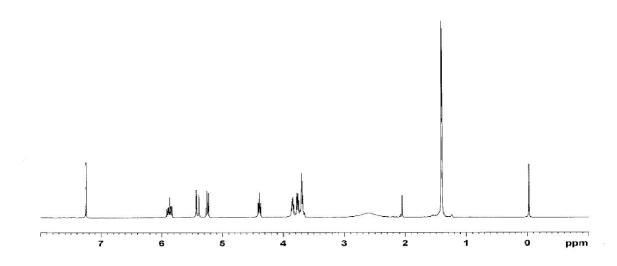

## H-NMR Spectrum compared with Natural Product

#### **Natural**

S09NKC-S6215-23-1-PRESAT-CD30D