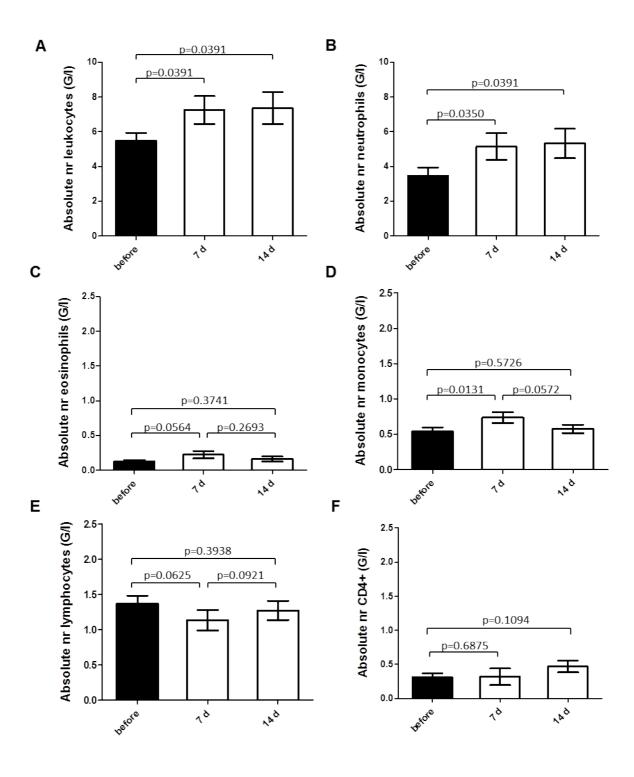

Electronic Supplementary Material (ESI) for Photochemical & Photobiological Sciences. This journal is © The Royal Society of Chemistry and Owner Societies 2014

**Supplementary Figure: Quantification of leukoytes in peripheral blood**. (A) Overall leukocytes, (B) neutrophils, (C) eosinophils, (D) monocytes, (E) lymphocytes, and (F) CD4+ cells. Absolute numbers were determined in blood samples collected from ESCC patients (n=8) before and at 7 and 14 days after PDT. Comparisons of numbers were done by Friedman test with Dunn post hoc correction and exact p-values were determined by Wilcoxon test.