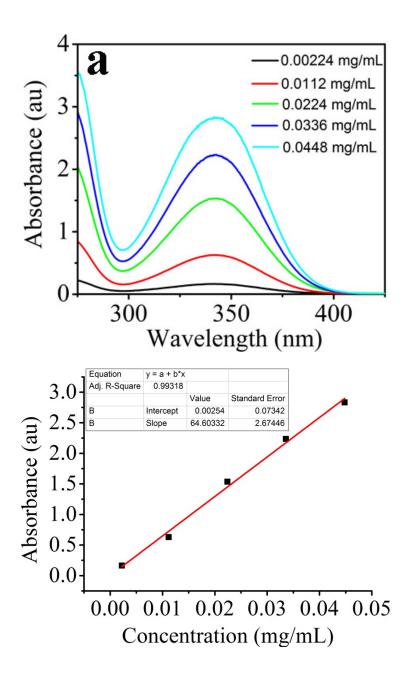

**Figure S2.** (a) Absorptions of pyridine-2-thione in PBS buffer solution at different concentrations, (b) a standard curve of absorbance of pyridine-2-thione vs. concentration.

**Figure S3.** (a) Emission spectra of FITC recorded at different concentrations in buffer solution, (b) a plot of intensity of fluorescence emission of FITC vs. concentration.