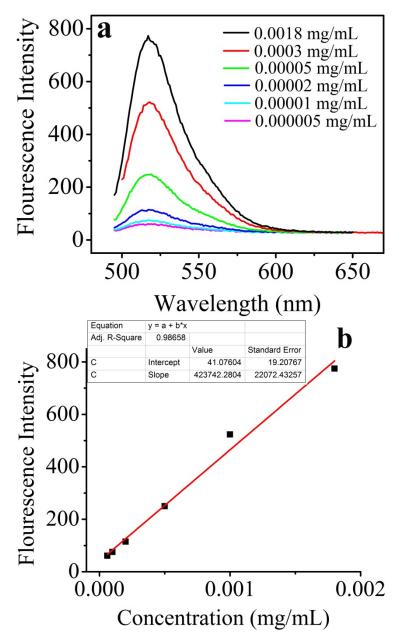

**Figure S2.** (a) Absorptions of pyridine-2-thione in PBS buffer solution at different concentrations, (b) a standard curve of absorbance of pyridine-2-thione vs. concentration.

**Figure S3.** (a) Emission spectra of FITC recorded at different concentrations in buffer solution, (b) a plot of intensity of fluorescence emission of FITC vs. concentration.