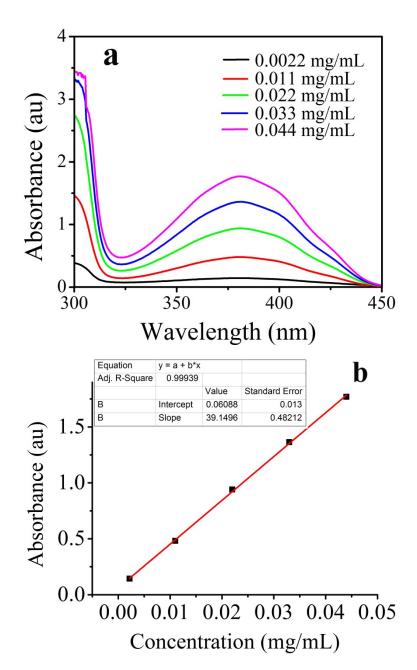

## **Reactive Polymeric Micelles with Disulfide Groups in the Coronae**

Lichao Sun, Jinchuan Liu, Hanying Zhao

**Figure S1.** (a) Absorptions of pyridine-2-thione in THF at different concentrations, (b) a standard curve of absorbance of pyridine-2-thione vs. concentration in THF.