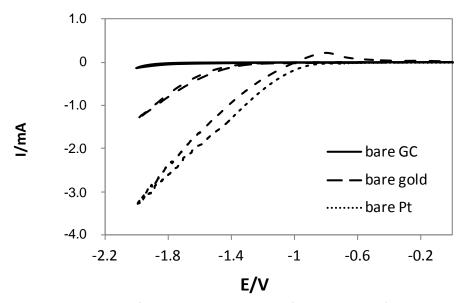

Fax: (65) 6791-1961

Email: pumera@ntu.edu.sg

\*Author for correspondence

**Figure S1**. Cyclic voltammograms for platinum bare electrode (Pt - dotted curve), gold bare electrode (Au – dashed curve), and glassy carbon bare electrode (GC – black curve). Measurements were performed in PBS buffer solution, pH 7.