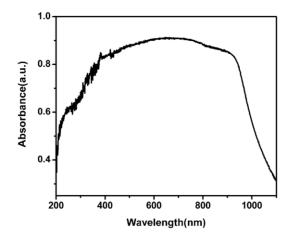

## **Electronic Supplementary Information (ESI)**

## Tin sulfide nanoribbons as high performance photoelectrochemical cells, flexible photodetectors and visible-light-driven photocatalysts

Junfeng Chao, Zhuoran Wang, Xin Xu, Qingyi Xiang, Weifeng Song, Gui Chen, Jiebo Hu, Di Chen\*

Wuhan National Laboratory for Optoelectronics (WNLO) and College of Optoelectronic Science and Engineering, Huazhong University of Science and Technology (HUST), Wuhan, 430074, China.

\*E-mail: gzshen@mail.hust.edu.cn. dichen@mail.hust.edu.cn Fax: 86-27-87792225.

**Fig S1.** UV-vis absorption spectrum for the as-synthesized SnS nanoribbons