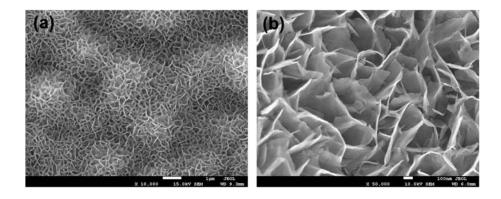

## [\*] Corresponding author

Figure S1 X-ray energy dispersive spectroscopy of the thin film deposited on Ni foam.

Figure S2 FESEM images of the interlaced nanosheet-like CoS electrode after 1000 consecutive charge-discharge cycles at  $8~A~g^{-1}$ . (a) 10000~X and (b) 50000~X.