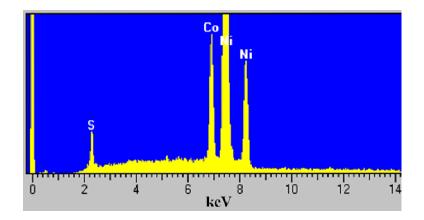

## [\*] Corresponding author

Figure S1 X-ray energy dispersive spectroscopy of the thin film deposited on Ni foam.

Figure S2 FESEM images of the interlaced nanosheet-like CoS electrode after 1000 consecutive charge-discharge cycles at  $8~A~g^{-1}$ . (a) 10000~X and (b) 50000~X.