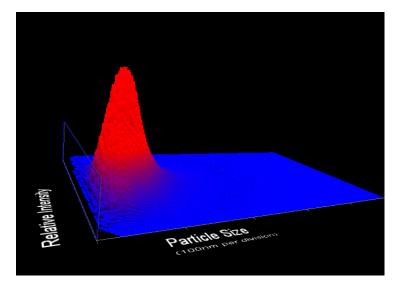

## Nanoparticle Tracking Analysis (NTA) Version 2.3 Build 0013

Particle Size / Concentration

Sample Video Frame

Particle Size / Relative Intensity

Particle Size / Relative Intensity 3D plot

## RESULTS: Size Distribution: Cumulative Data (nm): User Lines: Total Concentration: Selected Concentration: Fitted Curve : Completed Tracks: Drift Velocity:

ANALYSIS SETTINGS: Frames Processed: Frames per Second: Calibration: Blur: Detection Threshold: Min Track Length: Min Expected Size: Temperature: Viscosity: Mean: 54 nm, Mode: 45 nm, SD: 23 nm D10: 27, D50: 50, D90: 84, D70: 63 1 nm, 0 nm 108.03 particles / frame, 21.44E8 particles / ml 0.00 particles / frame, 0.00E8 particles / ml Mean: 0 nm, SD: 0 3188 4772 nm/s