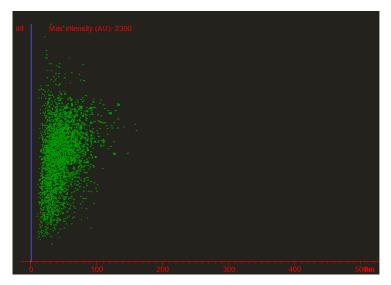

## RESULTS: Size Distribution: Cumulative Data (nm): User Lines: Total Concentration: Selected Concentration: Fitted Curve : Completed Tracks: Drift Velocity:

ANALYSIS SETTINGS: Frames Processed: Frames per Second: Calibration: Blur: Detection Threshold: Min Track Length: Min Expected Size: Temperature: Viscosity: Mean: 54 nm, Mode: 45 nm, SD: 23 nm D10: 27, D50: 50, D90: 84, D70: 63 1 nm, 0 nm 108.03 particles / frame, 21.44E8 particles / ml 0.00 particles / frame, 0.00E8 particles / ml Mean: 0 nm, SD: 0 3188 4772 nm/s