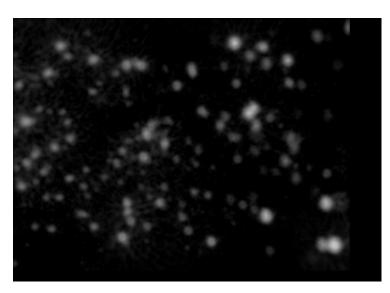

## Nanoparticle Tracking Analysis (NTA) Version 2.3 Build 0013

Particle Size / Concentration

Sample Video Frame

Particle Size / Relative Intensity

Particle Size / Relative Intensity 3D plot

## Operator: Sample: Video File: Date/Time of Report: Dispersant/Diluent: Concentration: Pre-treatment: Remarks:

syrup.avi analysis no: 002 18/10/2012 11:34:39