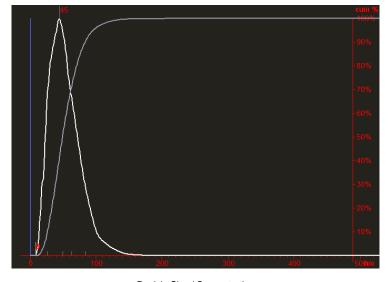

## RESULTS: Size Distribution: Cumulative Data (nm): User Lines: Total Concentration: Selected Concentration: Fitted Curve : Completed Tracks: Drift Velocity:

ANALYSIS SETTINGS: Frames Processed: Frames per Second: Calibration: Blur: Detection Threshold: Min Track Length: Min Expected Size: Temperature: Viscosity: Mean: 54 nm, Mode: 45 nm, SD: 23 nm D10: 27, D50: 50, D90: 84, D70: 63 1 nm, 0 nm 108.03 particles / frame, 21.44E8 particles / ml 0.00 particles / frame, 0.00E8 particles / ml Mean: 0 nm, SD: 0 3188 4772 nm/s