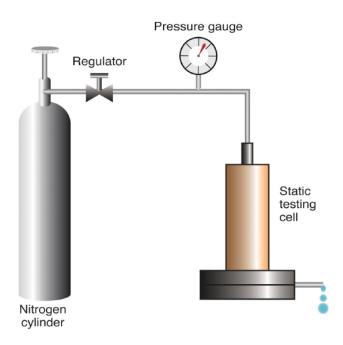

Tel.: +1-613-562-5800 x 6085; fax: +1-613-562-5172.

E-mails: rana@uottawa.ca; rana@eng.uottawa.ca

**Figure S1:** Liquid entry pressure test setup.

Figure S2: Vacuum membrane distillation experimental setup.