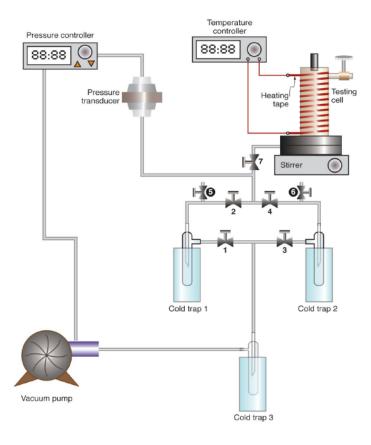

Tel.: +1-613-562-5800 x 6085; fax: +1-613-562-5172.

E-mails: rana@uottawa.ca; rana@eng.uottawa.ca

**Figure S1:** Liquid entry pressure test setup.

Figure S2: Vacuum membrane distillation experimental setup.