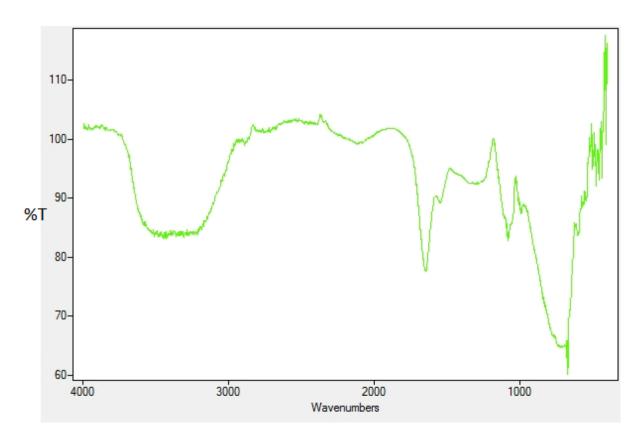

Kolhapur 416 234, Maharashtra, India.

Fig. S1 FTIR spectrum of free enzyme

Fig. S2 FTIR spectrum of pectin-CLEAs

Fig. S3 Second derivative FTIR spectrum (smoothened) of free enzyme

Fig. S4 Second derivative FTIR spectrum (smoothened) of pectin-CLEAs