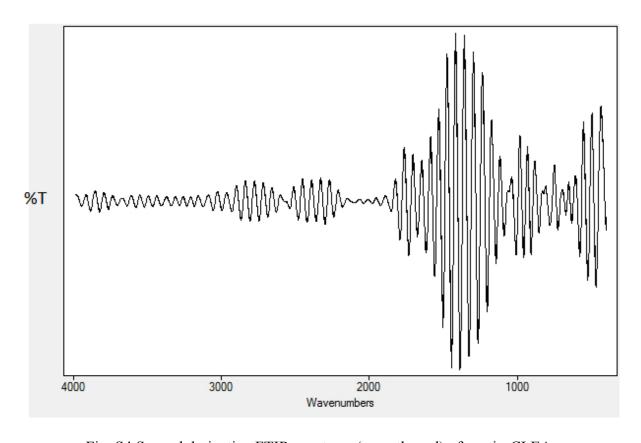

Kolhapur 416 234, Maharashtra, India.

Fig. S1 FTIR spectrum of free enzyme

Fig. S2 FTIR spectrum of pectin-CLEAs

Fig. S3 Second derivative FTIR spectrum (smoothened) of free enzyme

Fig. S4 Second derivative FTIR spectrum (smoothened) of pectin-CLEAs