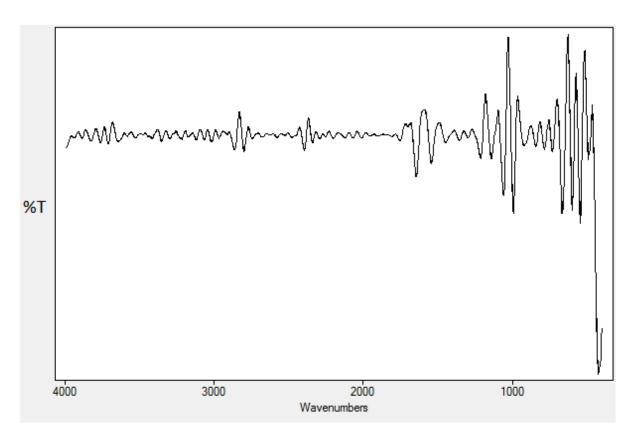

Kolhapur 416 234, Maharashtra, India.

Fig. S1 FTIR spectrum of free enzyme

Fig. S2 FTIR spectrum of pectin-CLEAs

Fig. S3 Second derivative FTIR spectrum (smoothened) of free enzyme

Fig. S4 Second derivative FTIR spectrum (smoothened) of pectin-CLEAs