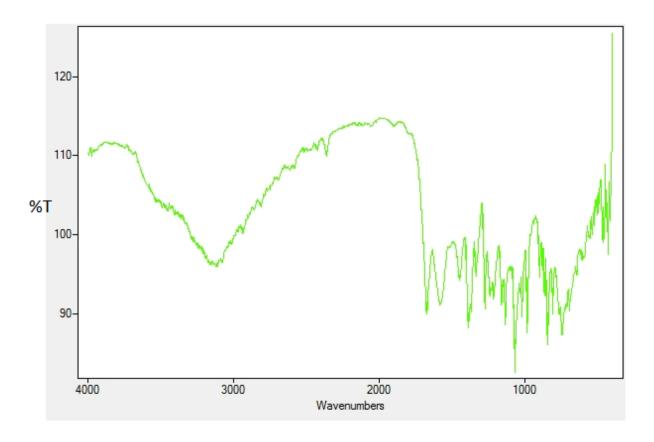

Kolhapur 416 234, Maharashtra, India.

Fig. S1 FTIR spectrum of free enzyme

Fig. S2 FTIR spectrum of pectin-CLEAs

Fig. S3 Second derivative FTIR spectrum (smoothened) of free enzyme

Fig. S4 Second derivative FTIR spectrum (smoothened) of pectin-CLEAs