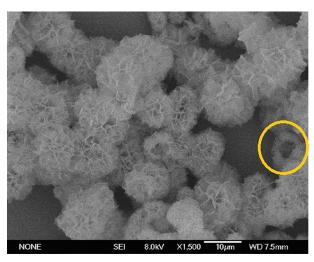

## Electronic Supplementary Information (ESI)

The SEM image of bare  $Ni(OH)_2$  microstructure and the amperometric response of the electrodes modified with bare  $Ni(OH)_2$  and  $CeO_2$ - $Ni(OH)_2$  composites with different  $CeO_2$  contents.

Fig. S1. SEM image of the bare Ni(OH)<sub>2</sub> sample prepared in the same condition.

Fig. S2. Amperometric response of the electrodes modified with (a) bare  $Ni(OH)_2$  and (b-d)  $CeO_2$ - $Ni(OH)_2$  composites with different  $CeO_2$  contents.