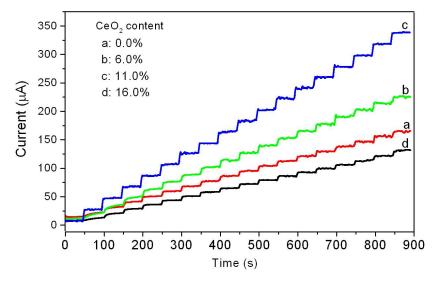

## Electronic Supplementary Information (ESI)

The SEM image of bare  $Ni(OH)_2$  microstructure and the amperometric response of the electrodes modified with bare  $Ni(OH)_2$  and  $CeO_2$ - $Ni(OH)_2$  composites with different  $CeO_2$  contents.

Fig. S1. SEM image of the bare Ni(OH)<sub>2</sub> sample prepared in the same condition.

Fig. S2. Amperometric response of the electrodes modified with (a) bare  $Ni(OH)_2$  and (b-d)  $CeO_2$ - $Ni(OH)_2$  composites with different  $CeO_2$  contents.