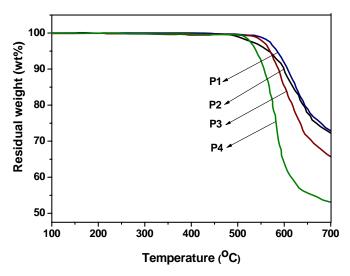

## Contents

Fig. S1 TGA curves of the four polyimides.

Fig. S2 WAXD patterns of polyimide networks.

Fig. S1 TGA curves of the four polyimides.

Fig. S2 WAXD patterns of polyimide networks