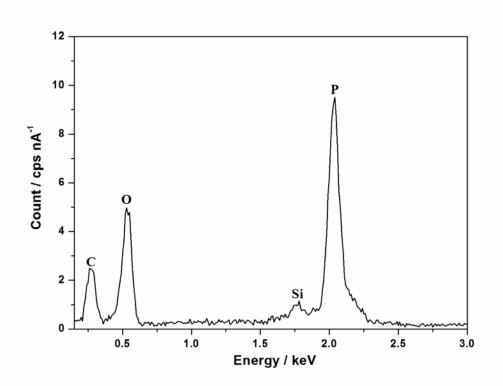

## **Figures**

Fig.S1 The EDX spectrum of surface-sectional morphology for PA/SCPBI-1 membrane.

Electronic Supplementary Material (ESI) for Journal of Materials Chemistry A This journal is The Royal Society of Chemistry 2012