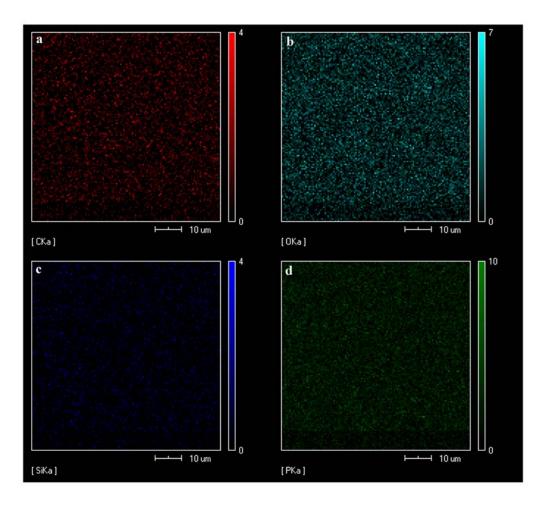

Supplementary Material (ESI) for Journal of Materials Chemistry This journal is (c) The Royal Society of Chemistry 2012

Fig.S2 The SEM-EDX maps showing distribution of C (a), O (b), Si (c) and P (d).