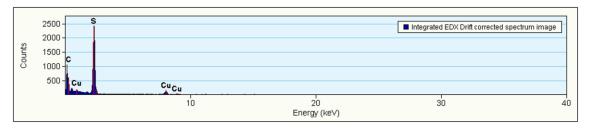

**Figure S1.** Energy dispersive X-ray analysis (EDX) of the HPCN/S composite confirms the absence of Zn species.