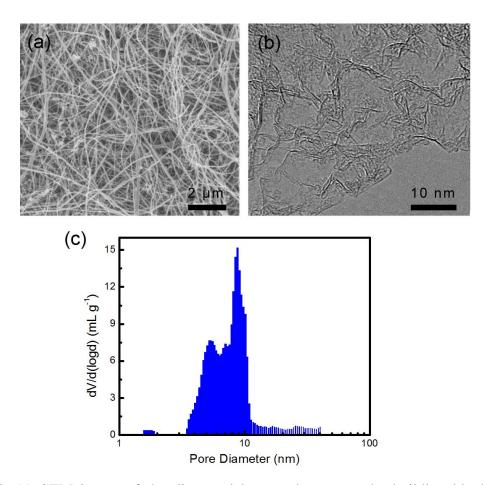

Beijing Key Laboratory of Green Chemical Reaction Engineering and Technology, Department of Chemical Engineering, Tsinghua University, Beijing 100084, China.

**Figure S1.** (a) SEM image of the dispersed long carbon nanotube building block; (b) TEM image of the carbon nanocage building block; (c) the pore distribution of the carbon nanocages.