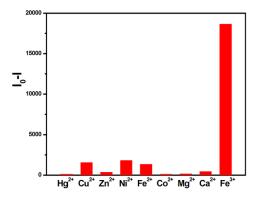

Scheme S1 Synthesis route of FTA

Figure S1. Mass spectrum (MS) of FTA

**Figure S2.** Selectivity detection of FTA-SO<sub>3</sub>H-SCMNPs (All the metal ions are tested at the concentration of 20ppm)

<sup>&</sup>lt;sup>a</sup> State Key Laboratory of Inorganic Synthesis and Preparative Chemistry, College of Chemistry, Jilin University, Changchun 130012, Tel: +86-431-85168602; E-mail: huoqisheng@jlu.edu.cn