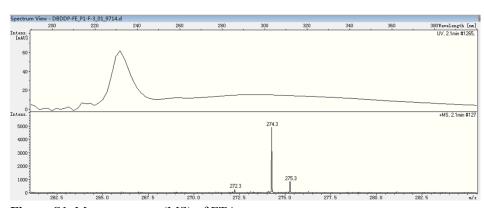

Scheme S1 Synthesis route of FTA

Figure S1. Mass spectrum (MS) of FTA

**Figure S2.** Selectivity detection of FTA-SO<sub>3</sub>H-SCMNPs (All the metal ions are tested at the concentration of 20ppm)

<sup>&</sup>lt;sup>a</sup> State Key Laboratory of Inorganic Synthesis and Preparative Chemistry, College of Chemistry, Jilin University, Changchun 130012, Tel: +86-431-85168602; E-mail: huoqisheng@jlu.edu.cn