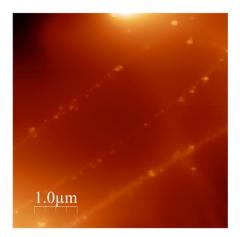

## Additional characterization data

AFM images of AgNW@ZrO<sub>2</sub> films supported on silicon wafer (left) and PET (right), exhibit the same morphology. Similar observations have been made with other sol – gel matrixes.