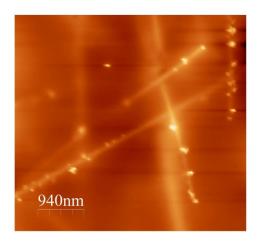

## Additional characterization data

AFM images of AgNW@ZrO<sub>2</sub> films supported on silicon wafer (left) and PET (right), exhibit the same morphology. Similar observations have been made with other sol – gel matrixes.